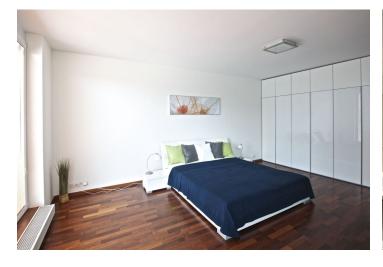

The flat includes living / dining room with a fully fitted open kitchen and large floor-to-ceiling windows leading to the terrace, two separate bedrooms with terrace access, bathroom with tub and toilet, guest toilet, and an entry hall.

Wood floors and tiles, security door, built-in wardrobes in bedrooms and hall, gas boiler, washer, dishwasher, microwave, coffee maker, dishes, fold out sofa, TV, Internet and satellite points, video entry phone. One underground garage parking space included. Secure gated community with a 24-hour reception, security cameras and a shared barbecue point in the garden. On-site caretaker and management. Monthly deposit for common building charges and utilities CZK 6300.