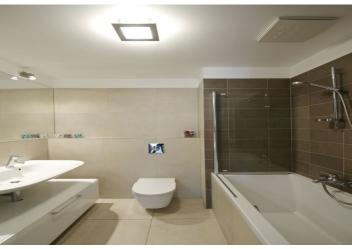

The flat includes living / dining room with a fully fitted open kitchen and large floor-to-ceiling windows leading to the terrace, two separate bedrooms with terrace access, bathroom with tub and toilet, guest toilet, and an entry hall.