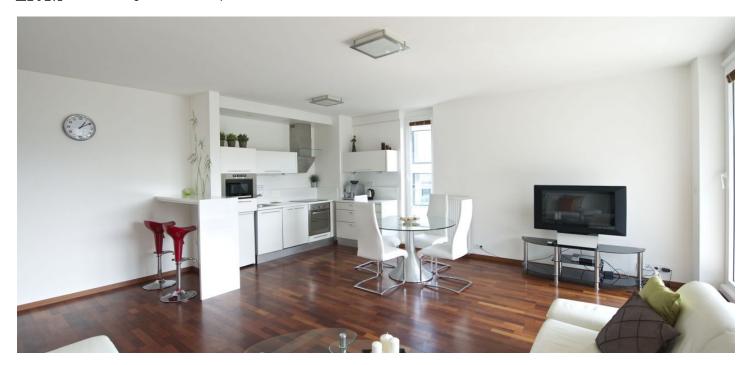

\* Area of the unit according to the Civil Code. The area consists of the sum total area of the entire unit bounded by perimeter walls.

Fully furnished contemporary 2-bedroom flat with a 13 m<sup>2</sup> terrace providing green views, situated on the third floor with lift in the modern residential development Rezidence Riegrovy sady. Boasting unique unobstructed panoramic views of Prague, the residence is situated steps from a popular park and a few minutes from the central Wenceslas Square with access to all three Prague metro lines.

The flat includes living / dining room with a fully fitted open kitchen and large floor-to-ceiling windows leading to the terrace, two separate bedrooms with terrace access, bathroom with tub and toilet, guest toilet, and an entry hall.

Wood floors and tiles, security door, built-in wardrobes in bedrooms and hall, gas boiler, washer, dishwasher, microwave, coffee maker, dishes, fold out sofa, TV, Internet and satellite points, video entry phone. One underground garage parking space included. Secure gated community with a 24-hour reception, security cameras and a shared barbecue point in the garden. On-site caretaker and management. Monthly deposit for common building charges and utilities CZK 6300.