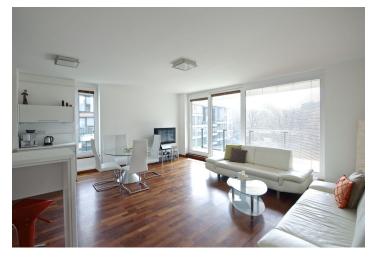

\* Area of the unit according to the Civil Code. The area consists of the sum total area of the entire unit bounded by perimeter walls.

Fully furnished contemporary 2-bedroom flat with a 13 m<sup>2</sup> terrace providing green views, situated on the third floor with lift in the modern residential development Rezidence Riegrovy sady. Boasting unique unobstructed panoramic views of Prague, the residence is situated steps from a popular park and a few minutes from the central Wenceslas Square with access to all three Prague metro lines.

The flat includes living / dining room with a fully fitted open kitchen and large floor-to-ceiling windows leading to the terrace, two separate bedrooms with terrace access, bathroom with tub and toilet, guest toilet, and an entry hall.

Wood floors and tiles, security door, built-in wardrobes in bedrooms and hall, gas boiler, washer, dishwasher, microwave, coffee maker, dishes, fold out sofa, TV, Internet and satellite points, video entry phone. One underground garage parking space included. Secure gated community with a 24-hour reception, security cameras and a shared barbecue point in the garden. On-site caretaker and management. Monthly deposit for common building charges and utilities CZK 6300.