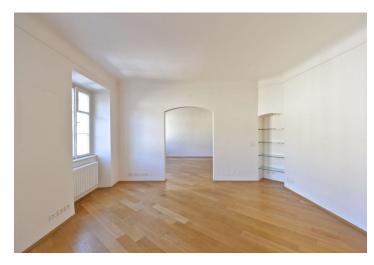

The interior includes a bright spacious living room with dining area, a fully fitted kitchen, three bedrooms with slanted walls and wooden beams, one en-suite bathroom, two family bathrooms, walk-in closet and storage room.

Wooden floors, large windows, security entry door, built-in wardrobes, gas boiler, washer, dishwasher, alarm, audio entry phone. Common building charges and water around CZK 2000/month. Gas and electricity are billed separately.