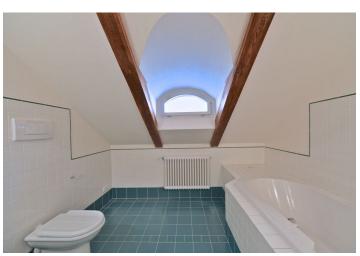

The interior includes a bright spacious living room with dining area, a fully fitted kitchen, three bedrooms with slanted walls and wooden beams, one en-suite bathroom, two family bathrooms, walk-in closet and storage room.

Wooden floors, large windows, security entry door, built-in wardrobes, gas boiler, washer, dishwasher, alarm, audio entry phone. Common building charges and water around CZK 2000/month. Gas and electricity are billed separately.