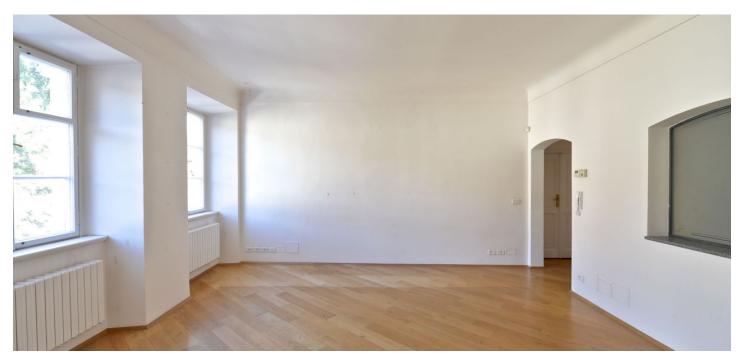

The interior includes a bright spacious living room with dining area, a fully fitted kitchen, three bedrooms with slanted walls and wooden beams, one en-suite bathroom, two family bathrooms, walk-in closet and storage room.

Wooden floors, large windows, security entry door, built-in wardrobes, gas boiler, washer, dishwasher, alarm, audio entry phone. Common building charges and water around CZK 2000/month. Gas and electricity are billed separately.