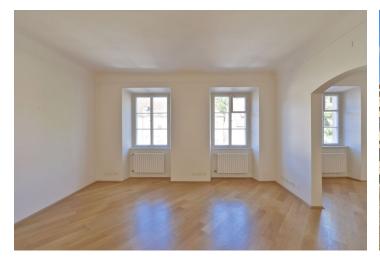

The interior includes a bright spacious living room with dining area, a fully fitted kitchen, three bedrooms with slanted walls and wooden beams, one en-suite bathroom, two family bathrooms, walk-in closet and storage room.

Wooden floors, large windows, security entry door, built-in wardrobes, gas boiler, washer, dishwasher, alarm, audio entry phone. Common building charges and water around CZK 2000/month. Gas and electricity are billed separately.