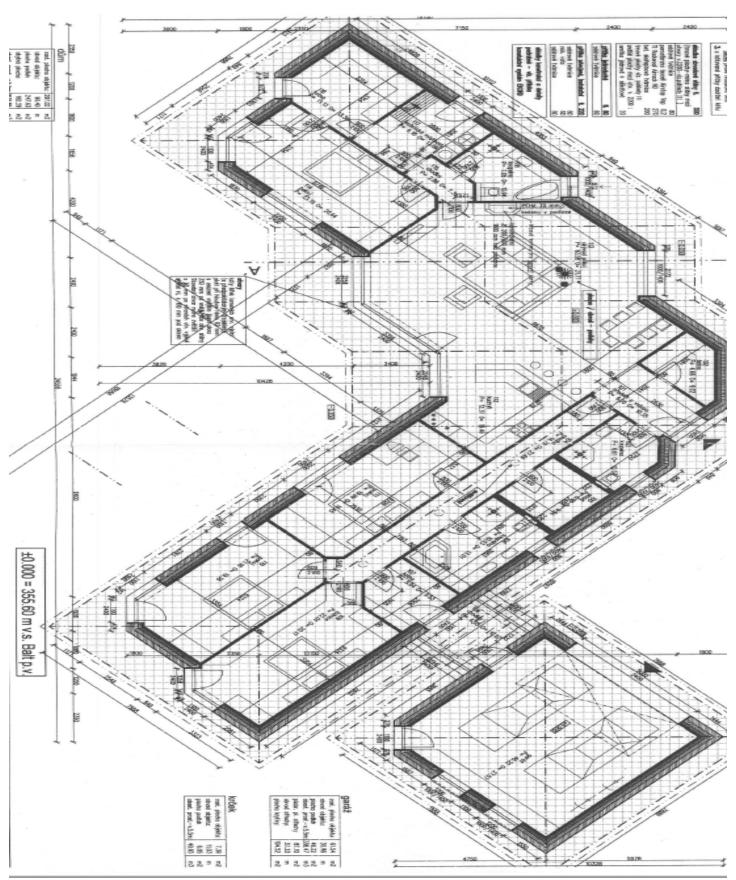

The villa offers a generously apportioned living room with an open plan kitchen and dining area, 4 bedrooms, 3 bathrooms, 3 walk-in wardrobes, a utility room, and a closet. There is a **garage for 2 cars** directly accessible from the house. The layout of the house can be adjusted.

Interior 247.63 m², garrage 46.2 m², built-up area 370 m², garden 2,300 m², plot 2,670 m².

In addition to regular property viewings, we also offer **real time video viewings** via WhatsApp, FaceTime, Messenger, Skype, and other apps.