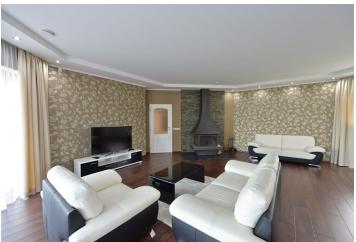

The villa offers a generously apportioned living room with an open plan kitchen and dining area, 4 bedrooms, 3 bathrooms, 3 walk-in wardrobes, a utility room, and a closet. There is a **garage for 2 cars** directly accessible from the house. The layout of the house can be adjusted.

The house was finished in 2015. Facilities include **heat recovery**, a designer JC Bordelet fireplace, quality heated laminate flooring and tiles, triple-glazed plastic windows, ESS, and a heat pump. There is a garden house and an **automatic irrigation system** on the plot. The property is connected to municipal sewerage and water distribution.