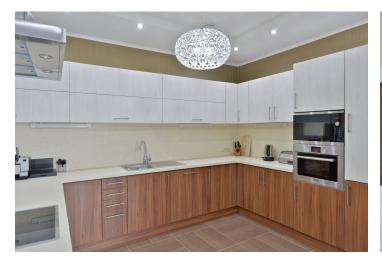

The villa offers a generously apportioned living room with an open plan kitchen and dining area, 4 bedrooms, 3 bathrooms, 3 walk-in wardrobes, a utility room, and a closet. There is a **garage for 2 cars** directly accessible from the house. The layout of the house can be adjusted.