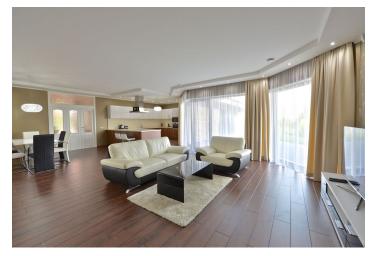

The villa offers a generously apportioned living room with an open plan kitchen and dining area, 4 bedrooms, 3 bathrooms, 3 walk-in wardrobes, a utility room, and a closet. There is a **garage for 2 cars** directly accessible from the house. The layout of the house can be adjusted.

The house was finished in 2015. Facilities include **heat recovery**, a designer JC Bordelet fireplace, quality heated laminate flooring and tiles, triple-glazed plastic windows, ESS, and a heat pump. There is a garden house and an **automatic irrigation system** on the plot. The property is connected to municipal sewerage and water distribution.