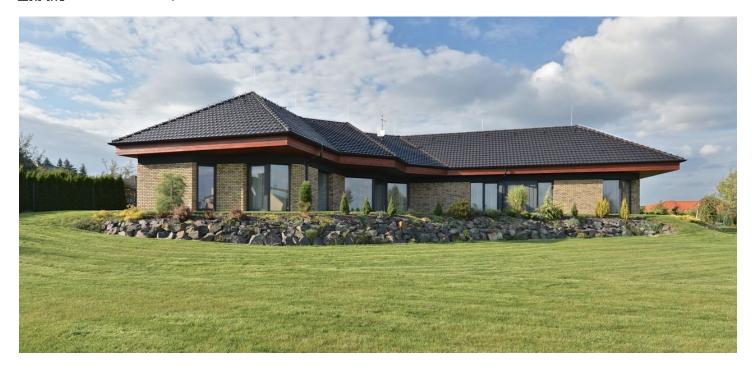

Newly built passive villa with a fireplace, garage, and a large landscaped garden, located in an attractive, completely peaceful part of the village of Trnová u Jíloviště, only a 5-minute drive from the exit to the D4 highway, which speeds up traveling to Prague by car. The house is situated on a dead-end street, and the windows are orientated towards the southeast garden, providing plenty of light and absolute privacy.

The villa offers a generously apportioned living room with an open plan kitchen and dining area, 4 bedrooms, 3 bathrooms, 3 walk-in wardrobes, a utility room, and a closet. There is a **garage for 2 cars** directly accessible from the house. The layout of the house can be adjusted.