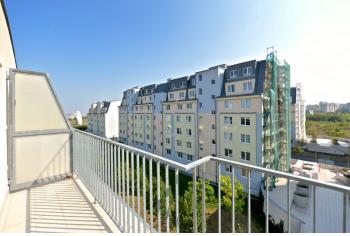

South-facing duplex apartment with a terrace, on the 5th and 6th floors of an apartment building with a lift, located on the edge of a residential area in Chodov, Prague 4, only a 3-minute walk from a bus stop with easy access to the Metro.

The layout of the lower level offers an entrance hall, separate toilet and living room with kitchen and terrace. On the upper floor is a bedroom, bathroom with shower and utility room.

Facilities feature **oak floors** and doors, ceramic tiles, wooden windows and Velux skylights, interior blinds, fully equipped kitchen. The purchase price includes **1 underground garage parking space**.

Quiet location within fast reach of all amenities. Nearby are playgrounds, tennis courts, a swimming pool, restaurants, cafe, kindergartens, elementary schools and high school.

The flat is in cooperative ownership. The remaining annuity is CZK 343 080, with monthly installments of CZK 4 765. The apartment can be transferred to a private ownership in November 2023. Interior  $67.5 \text{ m}^2$ , terrace  $7.43 \text{ m}^2$ .