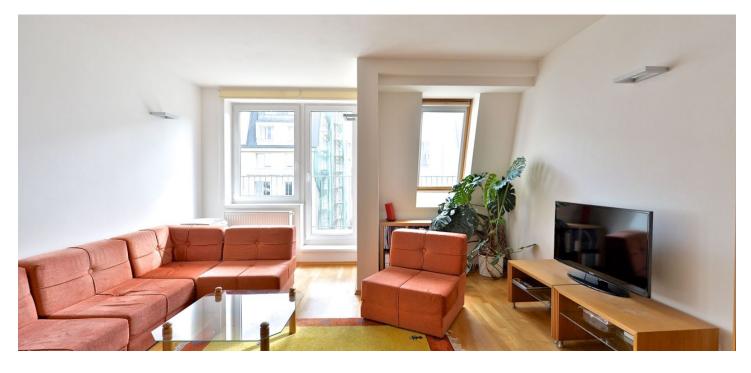

South-facing duplex apartment with a terrace, on the 5th and 6th floors of an apartment building with a lift, located on the edge of a residential area in Chodov, Prague 4, only a 3-minute walk from a bus stop with easy access to the Metro.

The layout of the lower level offers an entrance hall, separate toilet and living room with kitchen and terrace. On the upper floor is a bedroom, bathroom with shower and utility room.

Facilities feature **oak floors** and doors, ceramic tiles, wooden windows and Velux skylights, interior blinds, fully equipped kitchen. The purchase price includes **1 underground garage parking space**.