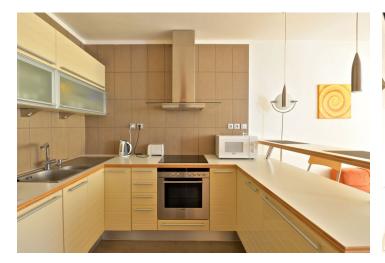

The layout of the lower level offers an entrance hall, separate toilet and living room with kitchen and terrace. On the upper floor is a bedroom, bathroom with shower and utility room.

Facilities feature **oak floors** and doors, ceramic tiles, wooden windows and Velux skylights, interior blinds, fully equipped kitchen. The purchase price includes **1 underground garage parking space**.