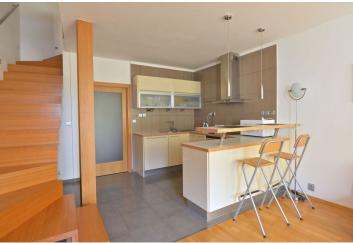

The layout of the lower level offers an entrance hall, separate toilet and living room with kitchen and terrace. On the upper floor is a bedroom, bathroom with shower and utility room.

Facilities feature **oak floors** and doors, ceramic tiles, wooden windows and Velux skylights, interior blinds, fully equipped kitchen. The purchase price includes **1 underground garage parking space**.