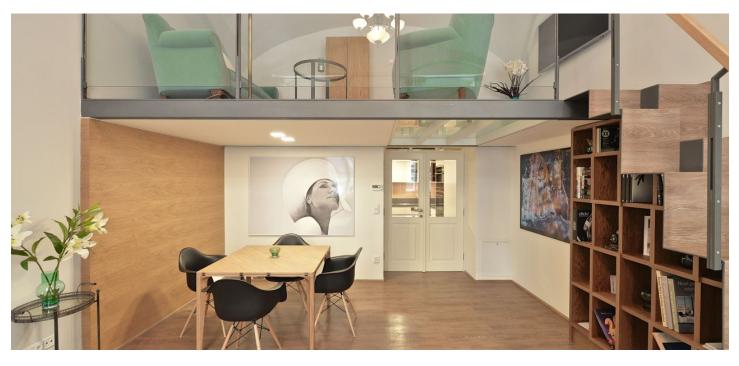

This attractive and unique designer apartment with three built-in galleries and a private courtyard terrace has been refurbished and fully furnished. On the ground floor of a traditional building with preserved original details, a great central location in the heart of the Malá Strana neighborhood, within walking distance of Old Town, the National Theater, and two large parks (Kampa Island and Petřín), just a few steps from the VItava riverbank and the nearest tram stop.

The tastefully designed interior features a fully fitted walk-through kitchen with a spacious sleeping platform above it, a dining room with another gallery used as a living area, a separate bedroom with yet another sleeping platform, a shower bathroom with a toilet, a fitted walk-in closet, and an open entry hall. A courtyard terrace is available to the tenants as well.

High standard materials and equipment, high ceilings, vinyl floors, tiles, floor heating, security entry door, lots of built-in storage, walk-in closet, washer, dryer, induction cooktop, dishwasher, microwave oven, TV, video entry phone, cellar.