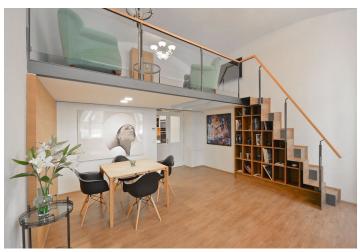

This attractive and unique designer apartment with three built-in galleries and a private courtyard terrace has been refurbished and fully furnished. On the ground floor of a traditional building with preserved original details, a great central location in the heart of the Malá Strana neighborhood, within walking distance of Old Town, the National Theater, and two large parks (Kampa Island and Petřín), just a few steps from the VItava riverbank and the nearest tram stop.

The tastefully designed interior features a fully fitted walk-through kitchen with a spacious sleeping platform above it, a dining room with another gallery used as a living area, a separate bedroom with yet another sleeping platform, a shower bathroom with a toilet, a fitted walk-in closet, and an open entry hall. A courtyard terrace is available to the tenants as well.

High standard materials and equipment, high ceilings, vinyl floors, tiles, floor heating, security entry door, lots of built-in storage, walk-in closet, washer, dryer, induction cooktop, dishwasher, microwave oven, TV, video entry phone, cellar.