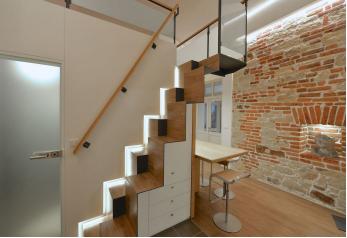

This attractive and unique designer apartment with three built-in galleries and a private courtyard terrace has been refurbished and fully furnished. On the ground floor of a traditional building with preserved original details, a great central location in the heart of the Malá Strana neighborhood, within walking distance of Old Town, the National Theater, and two large parks (Kampa Island and Petřín), just a few steps from the VItava riverbank and the nearest tram stop.

The tastefully designed interior features a fully fitted walk-through kitchen with a spacious sleeping platform above it, a dining room with another gallery used as a living area, a separate bedroom with yet another sleeping platform, a shower bathroom with a toilet, a fitted walk-in closet, and an open entry hall. A courtyard terrace is available to the tenants as well.

High standard materials and equipment, high ceilings, vinyl floors, tiles, floor heating, security entry door, lots of built-in storage, walk-in closet, washer, dryer, induction cooktop, dishwasher, microwave oven, TV, video entry phone, cellar.