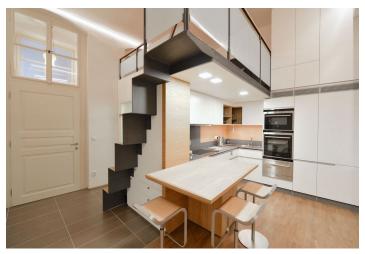

The tastefully designed interior features a fully fitted walk-through kitchen with a spacious sleeping platform above it, a dining room with another gallery used as a living area, a separate bedroom with yet another sleeping platform, a shower bathroom with a toilet, a fitted walk-in closet, and an open entry hall. A courtyard terrace is available to the tenants as well.

High standard materials and equipment, high ceilings, vinyl floors, tiles, floor heating, security entry door, lots of built-in storage, walk-in closet, washer, dryer, induction cooktop, dishwasher, microwave oven, TV, video entry phone, cellar.