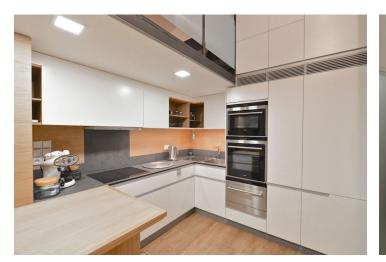

The tastefully designed interior features a fully fitted walk-through kitchen with a spacious sleeping platform above it, a dining room with another gallery used as a living area, a separate bedroom with yet another sleeping platform, a shower bathroom with a toilet, a fitted walk-in closet, and an open entry hall. A courtyard terrace is available to the tenants as well.

High standard materials and equipment, high ceilings, vinyl floors, tiles, floor heating, security entry door, lots of built-in storage, walk-in closet, washer, dryer, induction cooktop, dishwasher, microwave oven, TV, video entry phone, cellar.