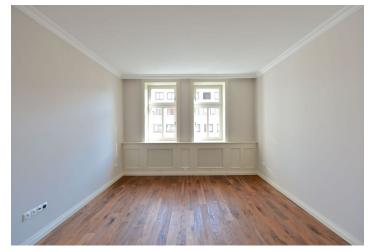

The flat consists of a living room with a new kitchen, dining area and large windows, 2 bedrooms (one oriented to a quiet courtyard, one facing Chorvatská Street), bathroom with window, bathtub, shower, sink, toilet and bidet, separate toilet, dressing room, and a large hallway. The apartment is bright, airy and has plenty of practical storage space.

Equipped with parquet floors, ceramic tiles, **new windows with triple insulation glass**, new wooden interior doors and wood paneling of walls and heaters, fully equipped kitchen with **granite worktop**; **rain shower** and electrical underfloor heating in the bathroom, designer lighting, alarm, individual gas boiler. The apartment will be fully furnished with new furniture; kitchen, closet, built-in cabinets and tiles were made to measure. There is a **lift** in the building.