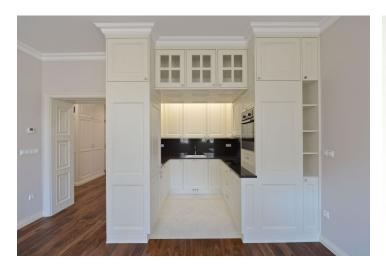

The flat consists of a living room with a new kitchen, dining area and large windows, 2 bedrooms (one oriented to a quiet courtyard, one facing Chorvatská Street), bathroom with window, bathtub, shower, sink, toilet and bidet, separate toilet, dressing room, and a large hallway. The apartment is bright, airy and has plenty of practical storage space.

Equipped with parquet floors, ceramic tiles, **new windows with triple insulation glass**, new wooden interior doors and wood paneling of walls and heaters, fully equipped kitchen with **granite worktop**; **rain shower** and electrical underfloor heating in the bathroom, designer lighting, alarm, individual gas boiler. The apartment will be fully furnished with new furniture; kitchen, closet, built-in cabinets and tiles were made to measure. There is a **lift** in the building.