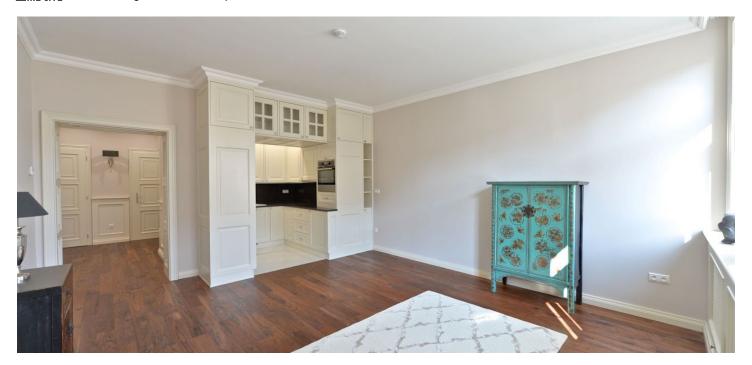

The flat consists of a living room with a new kitchen, dining area and large windows, 2 bedrooms (one oriented to a quiet courtyard, one facing Chorvatská Street), bathroom with window, bathtub, shower, sink, toilet and bidet, separate toilet, dressing room, and a large hallway. The apartment is bright, airy and has plenty of practical storage space.

Equipped with parquet floors, ceramic tiles, **new windows with triple insulation glass**, new wooden interior doors and wood paneling of walls and heaters, fully equipped kitchen with **granite worktop**; **rain shower** and electrical underfloor heating in the bathroom, designer lighting, alarm, individual gas boiler. The apartment will be fully furnished with new furniture; kitchen, closet, built-in cabinets and tiles were made to measure. There is a **lift** in the building.