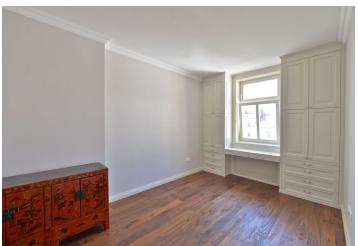

The flat consists of a living room with a new kitchen, dining area and large windows, 2 bedrooms (one oriented to a quiet courtyard, one facing Chorvatská Street), bathroom with window, bathtub, shower, sink, toilet and bidet, separate toilet, dressing room, and a large hallway. The apartment is bright, airy and has plenty of practical storage space.

Equipped with parquet floors, ceramic tiles, **new windows with triple insulation glass**, new wooden interior doors and wood paneling of walls and heaters, fully equipped kitchen with **granite worktop**; **rain shower** and electrical underfloor heating in the bathroom, designer lighting, alarm, individual gas boiler. The apartment will be fully furnished with new furniture; kitchen, closet, built-in cabinets and tiles were made to measure. There is a **lift** in the building.