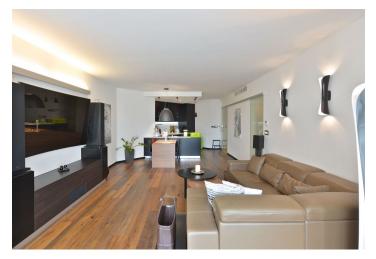

Designed by STUDIO FREE DESIGN, the interior features one bedroom with an en-suite bathroom (bathtub with teak paneling, smart glass window), a living room with a dining area and a fully fitted gourmet kitchen, a fitted walk-through closet, a separate toilet, a laundry room, and an entry hall with built-in storage. The terrace can be accessed from both main rooms.

Top quality facilities and furniture, oak wood floors, heated bathroom floor, security entry door, air-conditioning, French windows, electric security blinds, Vitra chairs, Artemide lighting fixtures, Saffron double bed, washer, dryer, Miele kitchen appliances, Corian kitchen worktop, audio system throughout, central switch, two TV sets, alarm, video entry phone, cellar. One large garage parking space included. Common building charges, water, and heating around CZK 6,900 per month. Electricity is billed separately. Available from mid-November 2022.