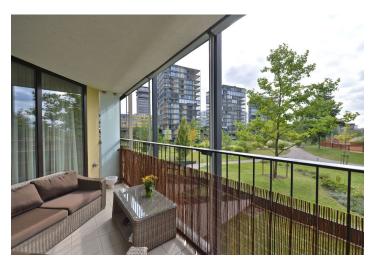

#### Apartment One-bedroom (2+kk)

83 m², Prague 3, Žižkov, Ke Kapslovně

| Total area    | 96 m²                                 |
|---------------|---------------------------------------|
| Floor area*   | 83 m²                                 |
| Terrace       | 13 m²                                 |
| Parking       | Garage parking included in the price. |
| Garage        | Yes                                   |
| Cellar        | Yes                                   |
| PENB          | G                                     |
| Reference r   | umber 23717                           |
| Available fro | m Immediately                         |

Designed by STUDIO FREE DESIGN, the interior features one bedroom with an en-suite bathroom (bathtub with teak paneling, smart glass window), a living room with a dining area and a fully fitted gourmet kitchen, a fitted walk-through closet, a separate toilet, a laundry room, and an entry hall with built-in storage. The terrace can be accessed from both main rooms.