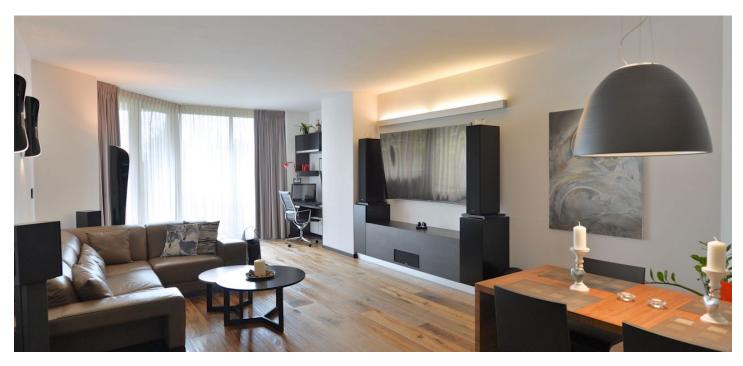

Designed by STUDIO FREE DESIGN, the interior features one bedroom with an en-suite bathroom (bathtub with teak paneling, smart glass window), a living room with a dining area and a fully fitted gourmet kitchen, a fitted walk-through closet, a separate toilet, a laundry room, and an entry hall with built-in storage. The terrace can be accessed from both main rooms.

Top quality facilities and furniture, oak wood floors, heated bathroom floor, security entry door, air-conditioning, French windows, electric security blinds, Vitra chairs, Artemide lighting fixtures, Saffron double bed, washer, dryer, Miele kitchen appliances, Corian kitchen worktop, audio system throughout, central switch, two TV sets, alarm, video entry phone, cellar. One large garage parking space included. Common building charges, water, and heating around CZK 6,900 per month. Electricity is billed separately. Available from mid-November 2022.