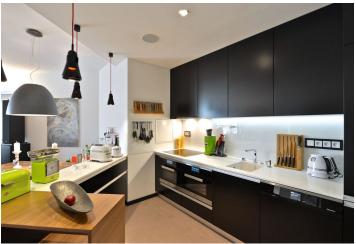

Designed by STUDIO FREE DESIGN, the interior features one bedroom with an en-suite bathroom (bathtub with teak paneling, smart glass window), a living room with a dining area and a fully fitted gourmet kitchen, a fitted walk-through closet, a separate toilet, a laundry room, and an entry hall with built-in storage. The terrace can be accessed from both main rooms.

Top quality facilities and furniture, oak wood floors, heated bathroom floor, security entry door, air-conditioning, French windows, electric security blinds, Vitra chairs, Artemide lighting fixtures, Saffron double bed, washer, dryer, Miele kitchen appliances, Corian kitchen worktop, audio system throughout, central switch, two TV sets, alarm, video entry phone, cellar. One large garage parking space included. Common building charges, water, and heating around CZK 6,900 per month. Electricity is billed separately. Available from mid-November 2022.