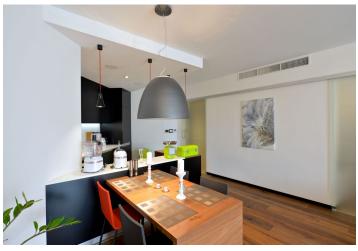

Designed by STUDIO FREE DESIGN, the interior features one bedroom with an en-suite bathroom (bathtub with teak paneling, smart glass window), a living room with a dining area and a fully fitted gourmet kitchen, a fitted walk-through closet, a separate toilet, a laundry room, and an entry hall with built-in storage. The terrace can be accessed from both main rooms.

Top quality facilities and furniture, oak wood floors, heated bathroom floor, security entry door, air-conditioning, French windows, electric security blinds, Vitra chairs, Artemide lighting fixtures, Saffron double bed, washer, dryer, Miele kitchen appliances, Corian kitchen worktop, audio system throughout, central switch, two TV sets, alarm, video entry phone, cellar. One large garage parking space included. Common building charges, water, and heating around CZK 6,900 per month. Electricity is billed separately. Available from mid-November 2022.