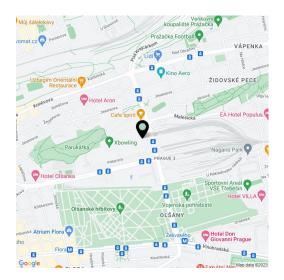

# Apartment One-bedroom (2+kk)

83 m², Prague 3, Žižkov, Ke Kapslovně

#### Apartment One-bedroom (2+kk)

83 m², Prague 3, Žižkov, Ke Kapslovně

| Total area    | 96 m²                                 |
|---------------|---------------------------------------|
| Floor area*   | 83 m²                                 |
| Terrace       | 13 m²                                 |
| Parking       | Garage parking included in the price. |
| Garage        | Yes                                   |
| Cellar        | Yes                                   |
| PENB          | G                                     |
| Reference r   | umber 23717                           |
| Available fro | m Immediately                         |