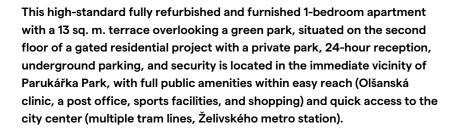

# Apartment One-bedroom (2+kk)

83 m², Prague 3, Žižkov, Ke Kapslovně

#### Apartment One-bedroom (2+kk)

83 m², Prague 3, Žižkov, Ke Kapslovně

| Total area    | 96 m²                                 |
|---------------|---------------------------------------|
| Floor area*   | 83 m²                                 |
| Terrace       | 13 m²                                 |
| Parking       | Garage parking included in the price. |
| Garage        | Yes                                   |
| Cellar        | Yes                                   |
| PENB          | G                                     |
| Reference r   | umber 23717                           |
| Available fro | m Immediately                         |