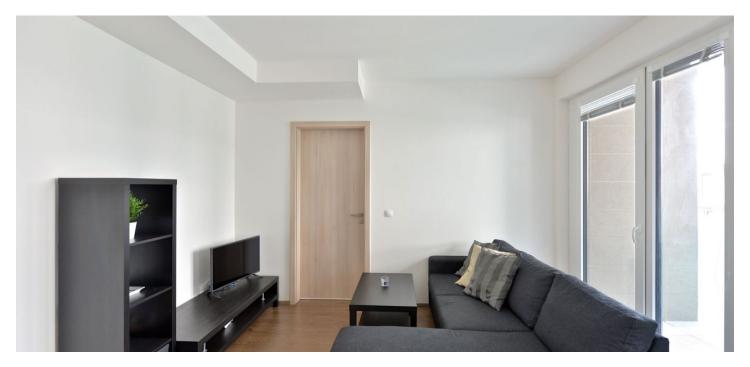

The interior includes living room with a fully fitted open kitchen and balcony access, one bedroom, bathroom with bathtub and toilet, and entry hall.

Laminated floors, tiles, security entry door, triple glazed plastic windows, blinds, smart home system, washer, dishwasher, microwave oven, TV, Internet, audio entry phone, cellar. Parking can be arranged nearby. Common building charges, water and heating CZK 1500 per month. Electricity will be transferred to the tenant. Available from November 1, 2016.