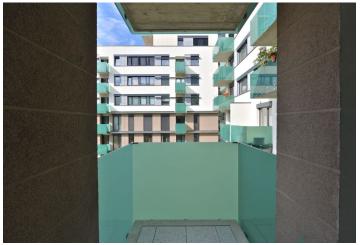

\* Area of the unit according to the Civil Code. The area consists of the sum total area of the entire unit bounded by perimeter walls.

Fully furnished second floor 1-bedroom flat with a balcony facing the courtyard, situated in the new Smart / Clever Living Nové Butovice gated residential project with a green courtyard with benches and a children's playground. Location with quick access to the city center, just a minute walk from Nové Butovice metro station, and with full amenities in the area (Nové Butovice shopping mall, medical center, schools). Convenient to the German School (one short stop by metro), within walking distance of Hůrka Central Park, near the Prokopské Valley.

The interior includes living room with a fully fitted open kitchen and balcony access, one bedroom, bathroom with bathtub and toilet, and entry hall.

Laminated floors, tiles, security entry door, triple glazed plastic windows, blinds, smart home system, washer, dishwasher, microwave oven, TV, Internet, audio entry phone, cellar. Parking can be arranged nearby. Common building charges, water and heating CZK 1500 per month. Electricity will be transferred to the tenant. Available from November 1, 2016.