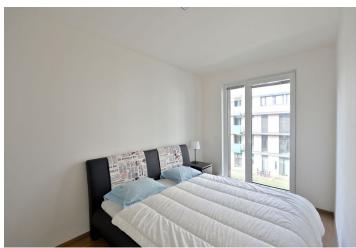

The interior includes living room with a fully fitted open kitchen and balcony access, one bedroom, bathroom with bathtub and toilet, and entry hall.

Laminated floors, tiles, security entry door, triple glazed plastic windows, blinds, smart home system, washer, dishwasher, microwave oven, TV, Internet, audio entry phone, cellar. Parking can be arranged nearby. Common building charges, water and heating CZK 1500 per month. Electricity will be transferred to the tenant. Available from November 1, 2016.