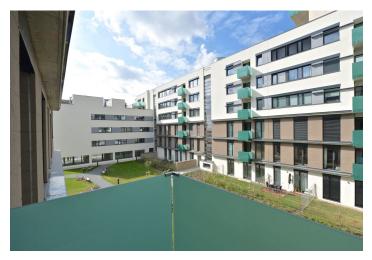

\* Area of the unit according to the Civil Code. The area consists of the sum total area of the entire unit bounded by perimeter walls.

Fully furnished second floor 1-bedroom flat with a balcony facing the courtyard, situated in the new Smart / Clever Living Nové Butovice gated residential project with a green courtyard with benches and a children's playground. Location with quick access to the city center, just a minute walk from Nové Butovice metro station, and with full amenities in the area (Nové Butovice shopping mall, medical center, schools). Convenient to the German School (one short stop by metro), within walking distance of Hůrka Central Park, near the Prokopské Valley.