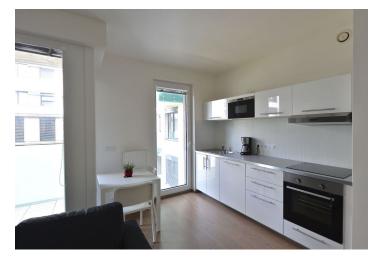

The interior includes living room with a fully fitted open kitchen and balcony access, one bedroom, bathroom with bathtub and toilet, and entry hall.

Laminated floors, tiles, security entry door, triple glazed plastic windows, blinds, smart home system, washer, dishwasher, microwave oven, TV, Internet, audio entry phone, cellar. Parking can be arranged nearby. Common building charges, water and heating CZK 1500 per month. Electricity will be transferred to the tenant. Available from November 1, 2016.