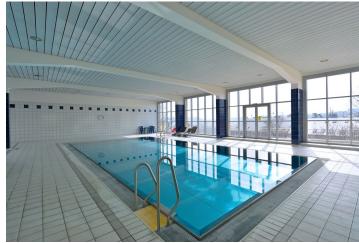

Furnished 2-bedroom flat with a balcony offering far reaching green views, situated on the fourth floor in the contemporary Zvonařka Residence. The recently built residential project features a wonderful swimming pool with a south-facing terrace, 24hour reception, security cameras and underground parking. Well located near the Folimanka and Havlíčkovy sady parks, with quick connection to the city center, within walking distance of I.P.Pavlova and Náměstí Míru metro stations.