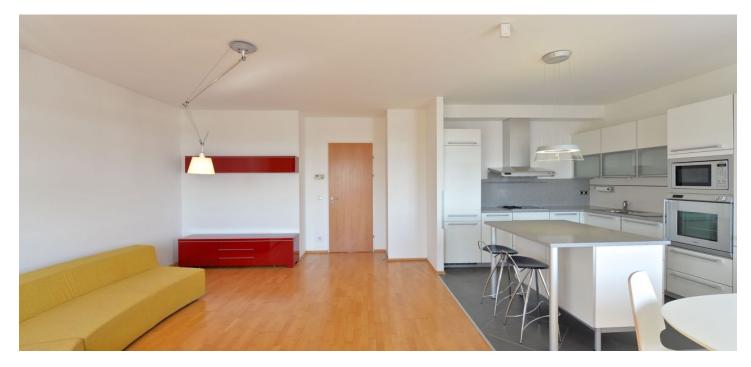

Furnished 2-bedroom flat with a balcony offering far reaching green views, situated on the fourth floor in the contemporary Zvonařka Residence. The recently built residential project features a wonderful swimming pool with a south-facing terrace, 24hour reception, security cameras and underground parking. Well located near the Folimanka and Havlíčkovy sady parks, with quick connection to the city center, within walking distance of I.P.Pavlova and Náměstí Míru metro stations.

The interior includes two separate bedrooms, living / dining room with a fully fitted open kitchen and balcony access, bathroom with bathtub and shower screen, a separate toilet, and a spacious entry hall.

Solid wood parquet and laminated floors, security entry door, built-in wardrobes and storage, gas boiler, washer, dryer, Poggenpohl kitchen with Gaggenau appliances, awning on the balcony, alarm, satellite connection, audio entry phone, basement storage unit. One garage parking space included. Common building charges, water, reception, security, pool and parking are billed separately (around CZK 5000/month). Gas and electricity will be transferred to the tenant. Interior: 96.44 m<sup>2</sup>. Balcony: 6 m<sup>2</sup>. Available from September 2019.