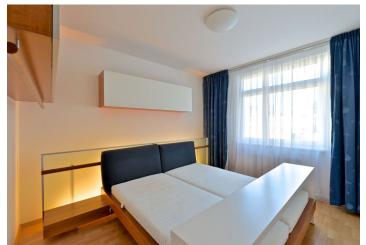

The interior includes two separate bedrooms, living / dining room with a fully fitted open kitchen and balcony access, bathroom with bathtub and shower screen, a separate toilet, and a spacious entry hall.

Solid wood parquet and laminated floors, security entry door, built-in wardrobes and storage, gas boiler, washer, dryer, Poggenpohl kitchen with Gaggenau appliances, awning on the balcony, alarm, satellite connection, audio entry phone, basement storage unit. One garage parking space included. Common building charges, water, reception, security, pool and parking are billed separately (around CZK 5000/month). Gas and electricity will be transferred to the tenant. Interior: 96.44 m<sup>2</sup>. Balcony: 6 m<sup>2</sup>. Available from September 2019.