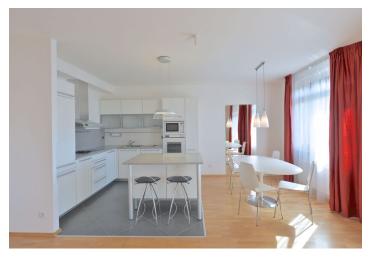

Furnished 2-bedroom flat with a balcony offering far reaching green views, situated on the fourth floor in the contemporary Zvonařka Residence. The recently built residential project features a wonderful swimming pool with a south-facing terrace, 24hour reception, security cameras and underground parking. Well located near the Folimanka and Havlíčkovy sady parks, with quick connection to the city center, within walking distance of I.P.Pavlova and Náměstí Míru metro stations.

The interior includes two separate bedrooms, living / dining room with a fully fitted open kitchen and balcony access, bathroom with bathtub and shower screen, a separate toilet, and a spacious entry hall.

Solid wood parquet and laminated floors, security entry door, built-in wardrobes and storage, gas boiler, washer, dryer, Poggenpohl kitchen with Gaggenau appliances, awning on the balcony, alarm, satellite connection, audio entry phone, basement storage unit. One garage parking space included. Common building charges, water, reception, security, pool and parking are billed separately (around CZK 5000/month). Gas and electricity will be transferred to the tenant. Interior: 96.44 m<sup>2</sup>. Balcony: 6 m<sup>2</sup>. Available from September 2019.