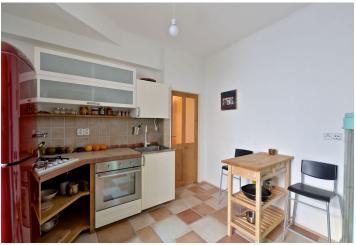

The interior features a walk-through fitted kitchen, a walk-through bedroom, bathroom (walk-in shower, sink, toilet), a bright spacious living room, and storage / utility room.

Preserved original features, 17th century solid wood parquet floors, tiles, built-in wardrobes and storage, gas boiler, washing machine, audio entry phone, shared basement storage room. No lift. Common building charges and water CZK 1500 per month. Deposit for gas and electricity around CZK 1000 per month.