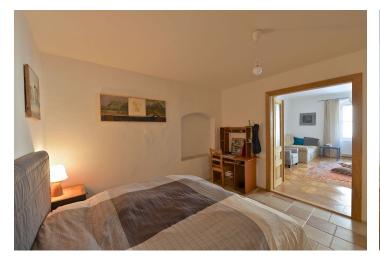

The interior features a walk-through fitted kitchen, a walk-through bedroom, bathroom (walk-in shower, sink, toilet), a bright spacious living room, and storage / utility room.

Preserved original features, 17th century solid wood parquet floors, tiles, built-in wardrobes and storage, gas boiler, washing machine, audio entry phone, shared basement storage room. No lift. Common building charges and water CZK 1500 per month. Deposit for gas and electricity around CZK 1000 per month.