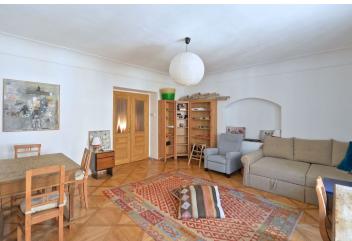

\* Area of the unit according to the Civil Code. The area consists of the sum total area of the entire unit bounded by perimeter walls.

Renovated 1-bedroom flat benefiting from a private courtyard terrace and a wonderful location. Situated on the second floor of an historic building with a green courtyard, and located within walking distance of the Prague Castle, in a charming neighborhood in close vicinity of numerous foreign embassies. Quiet, very secure picturesque area with cobble stone streets, a short walk to trams and the Charles Bridge, one stop from Malostranská metro station.

The interior features a walk-through fitted kitchen, a walk-through bedroom, bathroom (walk-in shower, sink, toilet), a bright spacious living room, and storage / utility room.

Preserved original features, 17th century solid wood parquet floors, tiles, built-in wardrobes and storage, gas boiler, washing machine, audio entry phone, shared basement storage room. No lift. Common building charges and water CZK 1500 per month. Deposit for gas and electricity around CZK 1000 per month.