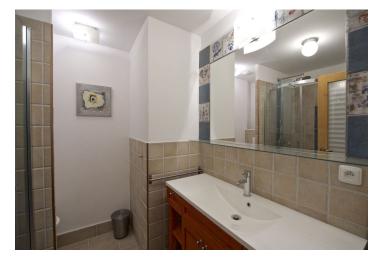

The interior features a walk-through fitted kitchen, a walk-through bedroom, bathroom (walk-in shower, sink, toilet), a bright spacious living room, and storage / utility room.

Preserved original features, 17th century solid wood parquet floors, tiles, built-in wardrobes and storage, gas boiler, washing machine, audio entry phone, shared basement storage room. No lift. Common building charges and water CZK 1500 per month. Deposit for gas and electricity around CZK 1000 per month.