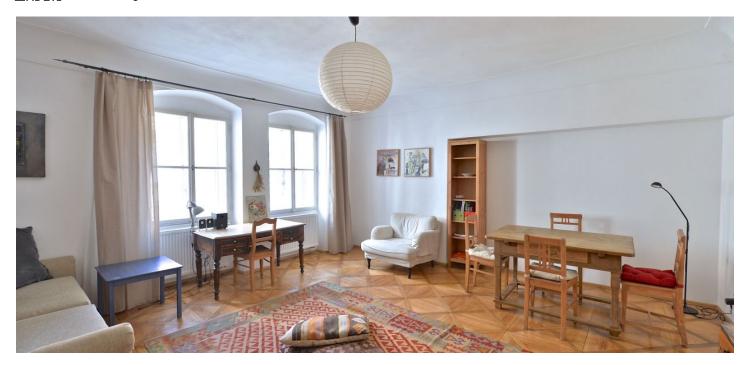

\* Area of the unit according to the Civil Code. The area consists of the sum total area of the entire unit bounded by perimeter walls.

Renovated 1-bedroom flat benefiting from a private courtyard terrace and a wonderful location. Situated on the second floor of an historic building with a green courtyard, and located within walking distance of the Prague Castle, in a charming neighborhood in close vicinity of numerous foreign embassies. Quiet, very secure picturesque area with cobble stone streets, a short walk to trams and the Charles Bridge, one stop from Malostranská metro station.

The interior features a walk-through fitted kitchen, a walk-through bedroom, bathroom (walk-in shower, sink, toilet), a bright spacious living room, and storage / utility room.

Preserved original features, 17th century solid wood parquet floors, tiles, built-in wardrobes and storage, gas boiler, washing machine, audio entry phone, shared basement storage room. No lift. Common building charges and water CZK 1500 per month. Deposit for gas and electricity around CZK 1000 per month.