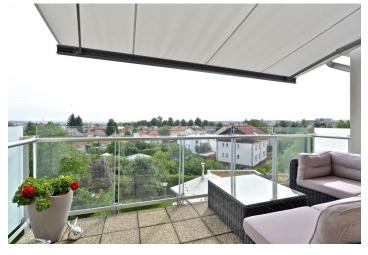

\* Area of the unit according to the Civil Code. The area consists of the sum total area of the entire unit bounded by perimeter walls.

Air-conditioned, south-facing duplex apartment with a terrace overlooking the city skyline and mature greenery, located on the 3rd and 4th floors of a residential building from 2008 with an elevator and underground garage. Pleasant residential location near Tiché údolí valley, with good access to the Metro and the airport.

Amenities include air-conditioning, hardwood floors, ceramic tiles, plastic windows and Velux wooden skylights, a fully equipped kitchen with built-in wine fridge, electric awning on the patio, security entrance door – both for the flat and cellar. The purchase price includes all the furniture shown in the photographs, 1 parking space in the underground garage and a cellar. Possibility to rent additional parking space.