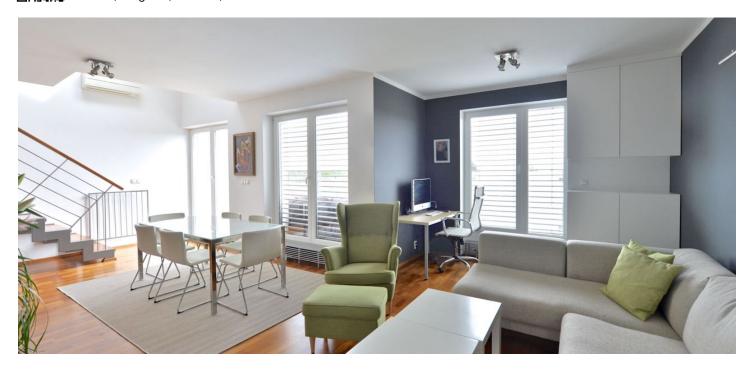

The lower floor of the apartment consists of a living room with kitchen, dining area and terrace, a separate toilet / laundry room and hallway with built-in wardrobes. The upper floor comprises 2 bedrooms and bathroom with bathtub, shower, toilet and bidet.

Amenities include air-conditioning, hardwood floors, ceramic tiles, plastic windows and Velux wooden skylights, a fully equipped kitchen with built-in wine fridge, electric awning on the patio, security entrance door – both for the flat and cellar. The purchase price includes all the furniture shown in the photographs, 1 parking space in the underground garage and a cellar. Possibility to rent additional parking space.