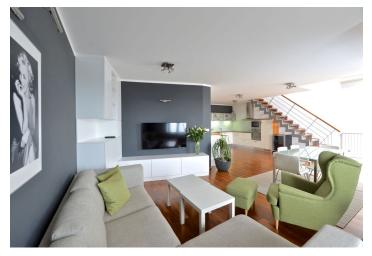

The lower floor of the apartment consists of a living room with kitchen, dining area and terrace, a separate toilet / laundry room and hallway with built-in wardrobes. The upper floor comprises 2 bedrooms and bathroom with bathtub, shower, toilet and bidet.

Amenities include air-conditioning, hardwood floors, ceramic tiles, plastic windows and Velux wooden skylights, a fully equipped kitchen with built-in wine fridge, electric awning on the patio, security entrance door – both for the flat and cellar. The purchase price includes all the furniture shown in the photographs, 1 parking space in the underground garage and a cellar. Possibility to rent additional parking space.