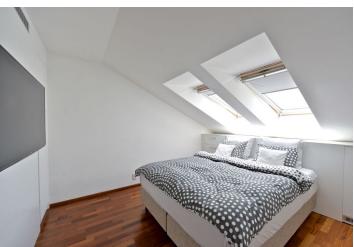

The lower floor of the apartment consists of a living room with kitchen, dining area and terrace, a separate toilet / laundry room and hallway with built-in wardrobes. The upper floor comprises 2 bedrooms and bathroom with bathtub, shower, toilet and bidet.

Amenities include air-conditioning, hardwood floors, ceramic tiles, plastic windows and Velux wooden skylights, a fully equipped kitchen with built-in wine fridge, electric awning on the patio, security entrance door – both for the flat and cellar. The purchase price includes all the furniture shown in the photographs, 1 parking space in the underground garage and a cellar. Possibility to rent additional parking space.