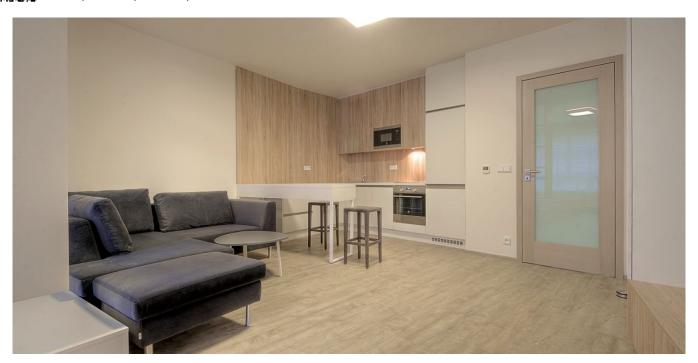

The interior includes living room / bedroom with a fully fitted open kitchen and dining area, bathroom with tub and toilet, and entry hall.

Vinyl and tile floors, security entry door, built-in wardrobes, wooden triple glazed windows, remote control operated outdoor blinds, washer, dryer, dishwasher, microwave oven, video entry phone, Internet, alarm, central switch, cellar. Chip operated entrance to the building and lift. One garage parking space included. Common building charges CZK 2,550/month. Deposit for electricity and water CZK 2,2501,800/month.