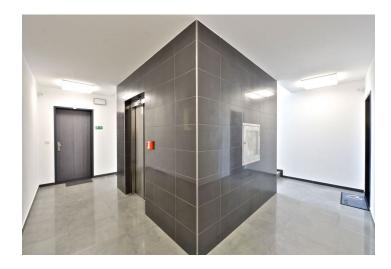

## Rented

Furnished 1-bedroom flat situated on the third floor of a new building with a lift and parking. Located on the border of Vinohrady and Vršovice neighborhoods, just two minutes from the Havlíčkovy sady park, with easy connection to the city center, two short tram stops from Náměstí Míru metro station with full amenities in the area.

The interior includes living room / bedroom with a fully fitted open kitchen and dining area, bathroom with tub and toilet, and entry hall.

Vinyl and tile floors, security entry door, built-in wardrobes, wooden triple glazed windows, remote control operated outdoor blinds, washer, dryer, dishwasher, microwave oven, video entry phone, Internet, alarm, central switch, cellar. Chip operated entrance to the building and lift. One garage parking space included. Common building charges CZK 2,550/month. Deposit for electricity and water CZK 2,2501,800/month.