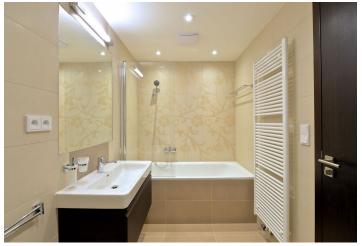

The interior includes living room / bedroom with a fully fitted open kitchen and dining area, bathroom with tub and toilet, and entry hall.

Vinyl and tile floors, security entry door, built-in wardrobes, wooden triple glazed windows, remote control operated outdoor blinds, washer, dryer, dishwasher, microwave oven, video entry phone, Internet, alarm, central switch, cellar. Chip operated entrance to the building and lift. One garage parking space included. Common building charges CZK 2,550/month. Deposit for electricity and water CZK 2,2501,800/month.