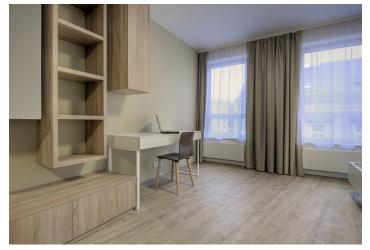

The interior includes living room / bedroom with a fully fitted open kitchen and dining area, bathroom with tub and toilet, and entry hall.

Vinyl and tile floors, security entry door, built-in wardrobes, wooden triple glazed windows, remote control operated outdoor blinds, washer, dryer, dishwasher, microwave oven, video entry phone, Internet, alarm, central switch, cellar. Chip operated entrance to the building and lift. One garage parking space included. Common building charges CZK 2,550/month. Deposit for electricity and water CZK 2,2501,800/month.