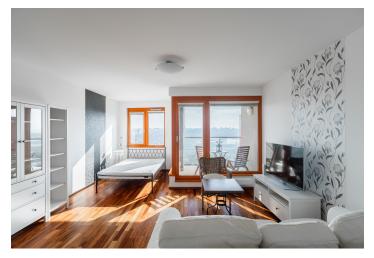

## € 797 I CZK 20 000

Fully furnished studio apartment with a south-facing terrace offering far-reaching green views, situated on the 10th floor of a modern building with a 24-hour reception, camera surveillance system, two elevators, and underground garage parking. Located in a Prague 4 neighborhood convenient to numerous business and commercial facilities, in close vicinity of the Budějovická metro station.

The interior includes a living room/bedroom with a fully fitted open plan kitchen and access to the terrace, a shower bathroom with a toilet, and an entry hall with built-in wardrobes and a small walk-in closet.

Wooden floors, security entry door, storage, blinds, washing machine, dryer, dishwasher, microwave oven, basic dishes and kitchenware, iron and ironing board, vacuum cleaner, TV, UPC Internet connection, spacious **cellar**. One **parking space** available at CZK 2,500 per month.