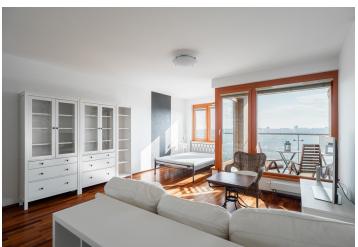

## € 797 I CZK 20 000

Fully furnished studio apartment with a south-facing terrace offering far-reaching green views, situated on the 10th floor of a modern building with a 24-hour reception, camera surveillance system, two elevators, and underground garage parking. Located in a Prague 4 neighborhood convenient to numerous business and commercial facilities, in close vicinity of the Budějovická metro station.

The interior includes a living room/bedroom with a fully fitted open plan kitchen and access to the terrace, a shower bathroom with a toilet, and an entry hall with built-in wardrobes and a small walk-in closet.

Wooden floors, security entry door, storage, blinds, washing machine, dryer, dishwasher, microwave oven, basic dishes and kitchenware, iron and ironing board, vacuum cleaner, TV, UPC Internet connection, spacious **cellar**. One **parking space** available at CZK 2,500 per month.