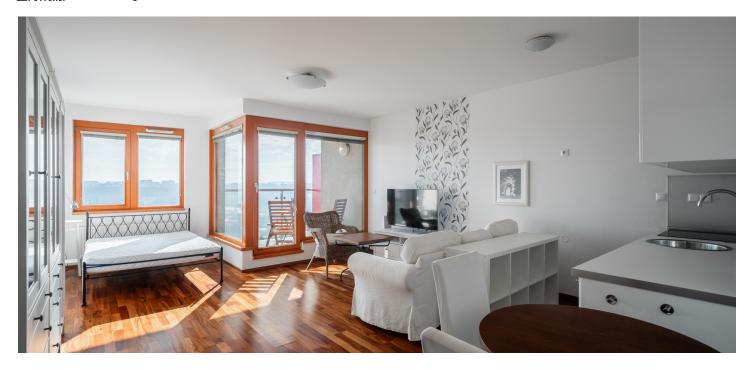

## € 797 I CZK 20 000

Fully furnished studio apartment with a south-facing terrace offering far-reaching green views, situated on the 10th floor of a modern building with a 24-hour reception, camera surveillance system, two elevators, and underground garage parking. Located in a Prague 4 neighborhood convenient to numerous business and commercial facilities, in close vicinity of the Budějovická metro station.

The interior includes a living room/bedroom with a fully fitted open plan kitchen and access to the terrace, a shower bathroom with a toilet, and an entry hall with built-in wardrobes and a small walk-in closet.

Wooden floors, security entry door, storage, blinds, washing machine, dryer, dishwasher, microwave oven, basic dishes and kitchenware, iron and ironing board, vacuum cleaner, TV, UPC Internet connection, spacious **cellar**. One **parking space** available at CZK 2,500 per month.