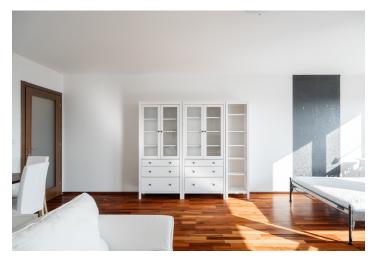

The interior includes a living room/bedroom with a fully fitted open plan kitchen and access to the terrace, a shower bathroom with a toilet, and an entry hall with built-in wardrobes and a small walk-in closet.

Wooden floors, security entry door, storage, blinds, washing machine, dryer, dishwasher, microwave oven, basic dishes and kitchenware, iron and ironing board, vacuum cleaner, TV, UPC Internet connection, spacious **cellar**. One **parking space** available at CZK 2,500 per month.