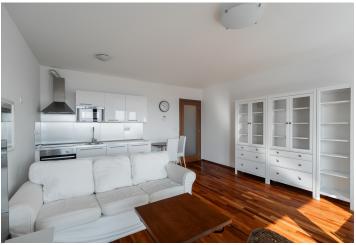

## € 797 I CZK 20 000

Fully furnished studio apartment with a south-facing terrace offering far-reaching green views, situated on the 10th floor of a modern building with a 24-hour reception, camera surveillance system, two elevators, and underground garage parking. Located in a Prague 4 neighborhood convenient to numerous business and commercial facilities, in close vicinity of the Budějovická metro station.

The interior includes a living room/bedroom with a fully fitted open plan kitchen and access to the terrace, a shower bathroom with a toilet, and an entry hall with built-in wardrobes and a small walk-in closet.

Wooden floors, security entry door, storage, blinds, washing machine, dryer, dishwasher, microwave oven, basic dishes and kitchenware, iron and ironing board, vacuum cleaner, TV, UPC Internet connection, spacious **cellar**. One **parking space** available at CZK 2,500 per month.