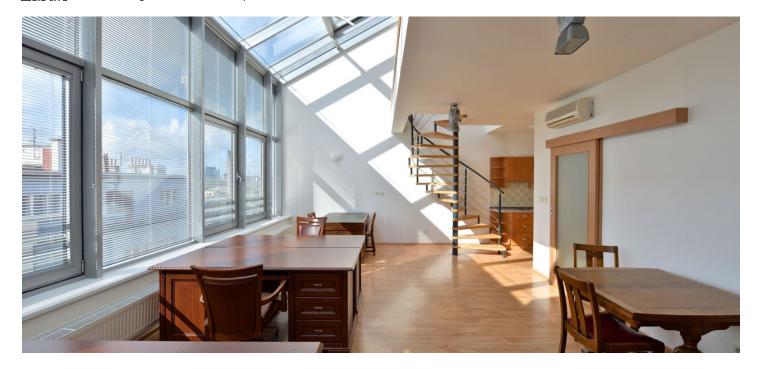

\* Area of the unit according to the Civil Code. The area consists of the sum total area of the entire unit bounded by perimeter walls.

Atypical 1-bedroom split-level attic flat with huge atelier windows situated on the 6th floor of a building with lift and underground parking, on the edge of a local park. Located in a quiet part of Prague 8 with quick connections to the city center and full amenities in the area, within walking distance of Palmovka and Invalidovna metro stations and trams. Driving range and tennis courts nearby.

The lower level offers a generous air-conditioned living room with dining area and a fitted open kitchen, shower bathroom with toilet, utility / storage room, and entry hall. The upper floor offers a large air-conditioned gallery, one bedroom, and shower bathroom with toilet.