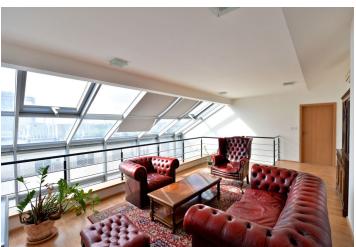

The lower level offers a generous air-conditioned living room with dining area and a fitted open kitchen, shower bathroom with toilet, utility / storage room, and entry hall. The upper floor offers a large air-conditioned gallery, one bedroom, and shower bathroom with toilet.