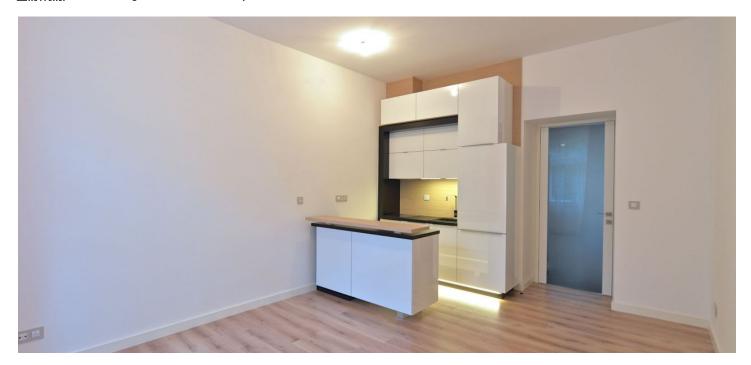

The interior includes one bedroom facing the courtyard, living room with a fully fitted open kitchen, bathroom with bathtub, bidet and toilet, and entrance hall with utility room.

High ceilings, large windows, laminated and tile floors, heated floor in the entry hall, security entry door, electric heating, dishwasher, video entry phone. Common building charges and water CZK 800/person/month. Electricity is billed separately.