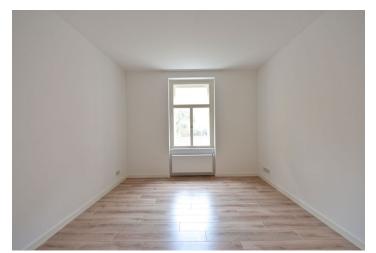

The interior includes one bedroom facing the courtyard, living room with a fully fitted open kitchen, bathroom with bathtub, bidet and toilet, and entrance hall with utility room.

High ceilings, large windows, laminated and tile floors, heated floor in the entry hall, security entry door, electric heating, dishwasher, video entry phone. Common building charges and water CZK 800/person/month. Electricity is billed separately.