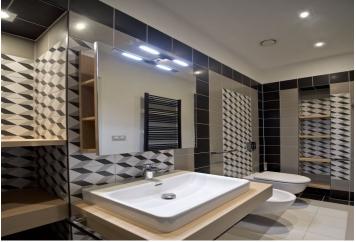

The interior includes one bedroom facing the courtyard, living room with a fully fitted open kitchen, bathroom with bathtub, bidet and toilet, and entrance hall with utility room.

High ceilings, large windows, laminated and tile floors, heated floor in the entry hall, security entry door, electric heating, dishwasher, video entry phone. Common building charges and water CZK 800/person/month. Electricity is billed separately.