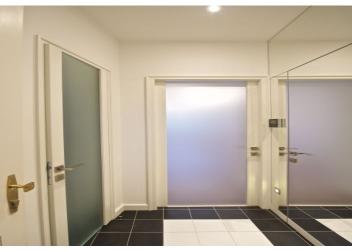

The interior includes one bedroom facing the courtyard, living room with a fully fitted open kitchen, bathroom with bathtub, bidet and toilet, and entrance hall with utility room.

High ceilings, large windows, laminated and tile floors, heated floor in the entry hall, security entry door, electric heating, dishwasher, video entry phone. Common building charges and water CZK 800/person/month. Electricity is billed separately.