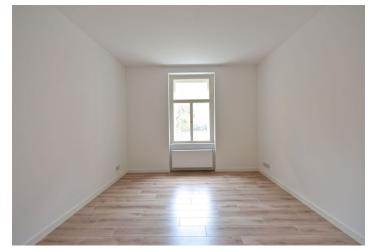

The interior includes one bedroom facing the courtyard, living room with a fully fitted open kitchen, bathroom with bathtub, bidet and toilet, and entrance hall with utility room.

High ceilings, large windows, laminated and tile floors, heated floor in the entry hall, security entry door, electric heating, dishwasher, video entry phone. Common building charges and water CZK 800/person/month. Electricity is billed separately.