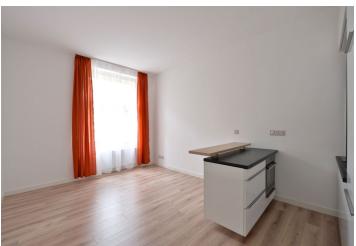

The interior includes one bedroom facing the courtyard, living room with a fully fitted open kitchen, bathroom with bathtub, bidet and toilet, and entrance hall with utility room.

High ceilings, large windows, laminated and tile floors, heated floor in the entry hall, security entry door, electric heating, dishwasher, video entry phone. Common building charges and water CZK 800/person/month. Electricity is billed separately.