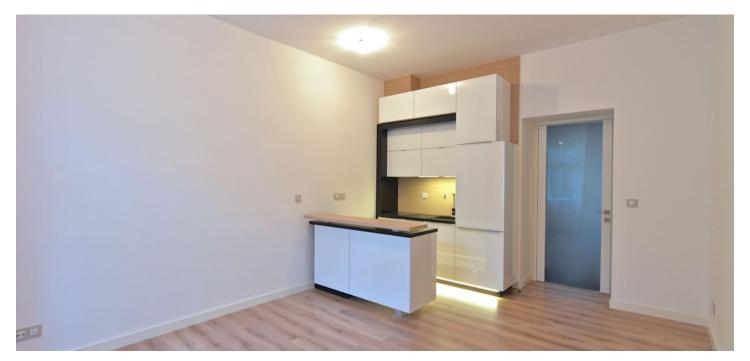

The interior includes one bedroom facing the courtyard, living room with a fully fitted open kitchen, bathroom with bathtub, bidet and toilet, and entrance hall with utility room.

High ceilings, large windows, laminated and tile floors, heated floor in the entry hall, security entry door, electric heating, dishwasher, video entry phone. Common building charges and water CZK 800/person/month. Electricity is billed separately.