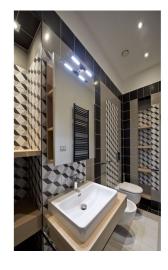

The interior includes one bedroom facing the courtyard, living room with a fully fitted open kitchen, bathroom with bathtub, bidet and toilet, and entrance hall with utility room.

High ceilings, large windows, laminated and tile floors, heated floor in the entry hall, security entry door, electric heating, dishwasher, video entry phone. Common building charges and water CZK 800/person/month. Electricity is billed separately.