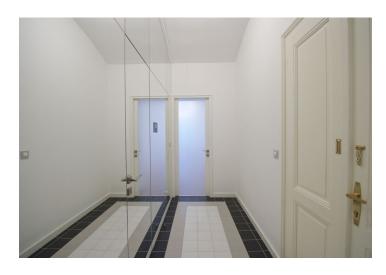

The interior includes one bedroom facing the courtyard, living room with a fully fitted open kitchen, shower bathroom with bidet and toilet, and entrance hall with a mirror wall.

High ceilings, large windows, laminated and tile floors, heated floor in the entry hall, security entry door, electric heating, dishwasher, video entry phone. Common building charges and water CZK 800/person/month. Electricity is billed separately.