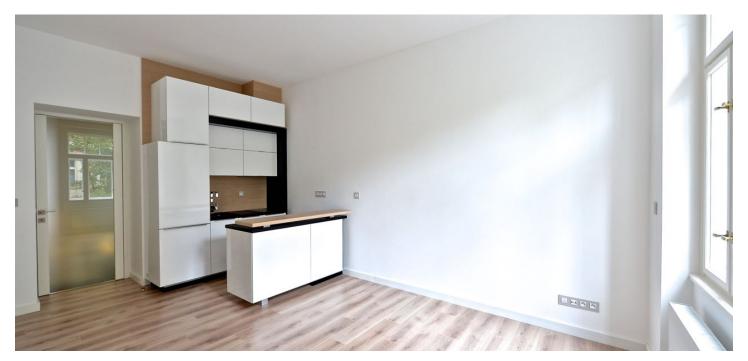

The interior includes one bedroom facing the courtyard, living room with a fully fitted open kitchen, shower bathroom with bidet and toilet, and entrance hall with a mirror wall.

High ceilings, large windows, laminated and tile floors, heated floor in the entry hall, security entry door, electric heating, dishwasher, video entry phone. Common building charges and water CZK 800/person/month. Electricity is billed separately.