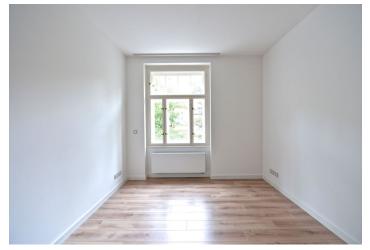

The interior includes one bedroom facing the courtyard, living room with a fully fitted open kitchen, shower bathroom with bidet and toilet, and entrance hall with a mirror wall.

High ceilings, large windows, laminated and tile floors, heated floor in the entry hall, security entry door, electric heating, dishwasher, video entry phone. Common building charges and water CZK 800/person/month. Electricity is billed separately.