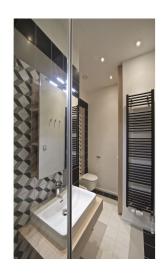

The interior includes one bedroom facing the courtyard, living room with a fully fitted open kitchen, shower bathroom with bidet and toilet, and entrance hall with a mirror wall.

High ceilings, large windows, laminated and tile floors, heated floor in the entry hall, security entry door, electric heating, dishwasher, video entry phone. Common building charges and water CZK 800/person/month. Electricity is billed separately.