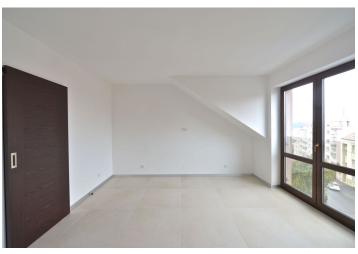

\* Area of the unit according to the Civil Code. The area consists of the sum total area of the entire unit bounded by perimeter walls.

Brand new fully reconstructed 3-bedroom 2-bathroom flat situated on the second floor of a completely newly refurbished corner townhouse in one of the most desirable residential locations in Prague. Quiet street in close vicinity of the Prague Castle, Ladronka and Hvězda Parks, with quick access to the city center and the airport, and a number of relaxation and sports opportunities in the area.

The interior includes a spacious living room with a fully fitted open kitchen and dining area, three separate bedrooms, full bathroom, shower bathroom with toilet (accessible from two bedrooms), two storage rooms, and a large hall.

Heated tile floors throughout, central gas heating, French windows, blinds, dishwasher, microwave oven, video entry phone. No lift. On-site garage parking included. Common building charges and deposit for utilities are billed separately.