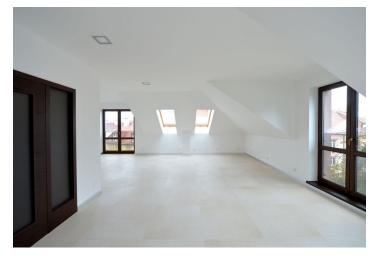

The interior includes a spacious living room with a fully fitted open kitchen and dining area, three separate bedrooms, full bathroom, shower bathroom with toilet (accessible from two bedrooms), two storage rooms, and a large hall.

Heated tile floors throughout, central gas heating, French windows, blinds, dishwasher, microwave oven, video entry phone. No lift. On-site garage parking included. Common building charges and deposit for utilities are billed separately.