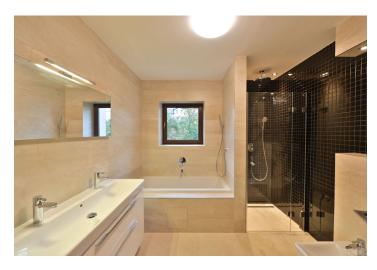

The interior includes a spacious living room with a fully fitted open kitchen and dining area, three separate bedrooms, full bathroom, shower bathroom with toilet (accessible from two bedrooms), two storage rooms, and a large hall.