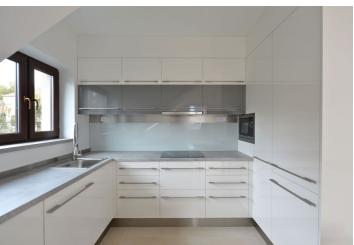

The interior includes a spacious living room with a fully fitted open kitchen and dining area, three separate bedrooms, full bathroom, shower bathroom with toilet (accessible from two bedrooms), two storage rooms, and a large hall.

Heated tile floors throughout, central gas heating, French windows, blinds, dishwasher, microwave oven, video entry phone. No lift. On-site garage parking included. Common building charges and deposit for utilities are billed separately.