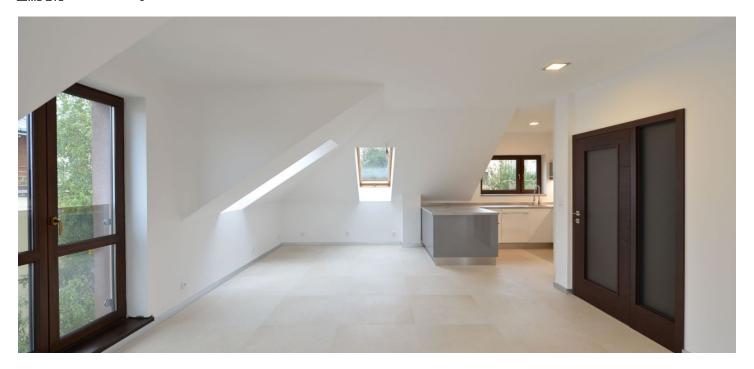

The interior includes a spacious living room with a fully fitted open kitchen and dining area, three separate bedrooms, full bathroom, shower bathroom with toilet (accessible from two bedrooms), two storage rooms, and a large hall.

Heated tile floors throughout, central gas heating, French windows, blinds, dishwasher, microwave oven, video entry phone. No lift. On-site garage parking included. Common building charges and deposit for utilities are billed separately.