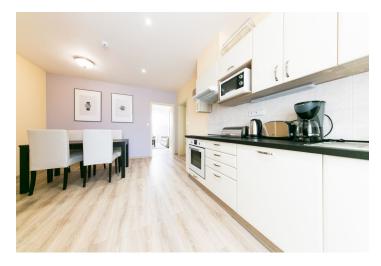

The interior features a fully fitted walk-through kitchen with dining area, living room, two bedrooms, shower bathroom with toilet, a guest toilet, and entry hall. The terrace is accessible from the kitchen and one bedroom.