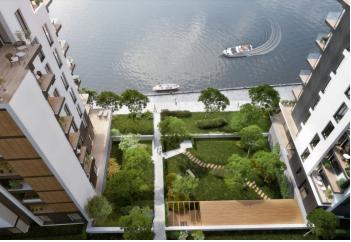

\* Area of the unit according to the Civil Code. The area consists of the sum total area of the entire unit bounded by perimeter walls.

Generously-sized garden apartment boasting a terrace, views of the river lined by mature trees and a direct access to a private garage, is part of a newly emerging residential project in a dynamically developing area of Holešovice, Prague 7. Quality-equipped, modern apartments with an ideal orientation to the east and west will offer comfortable living near the city center, with excellent transport accessibility and a wide selection of cultural, social and sports activities.

The complex will also offer a private landscaped park, fitness facilities with river views and representative social premises suitable for celebrations, BBQs and other events. The high level of security will be complete with a guarded central entrance to the building, concierge service, 24/7 security and CCTV system.

In the vicinity of the project you can find full services and amenities kindergartens, schools, several cafes and restaurants, shops, fitness center, golf course and other opportunities for relaxation and for active recreation. 3-minute walk away from a tram stop providing direct connections to the nearby Vltavská and Palmovka metro stations, and to the center.