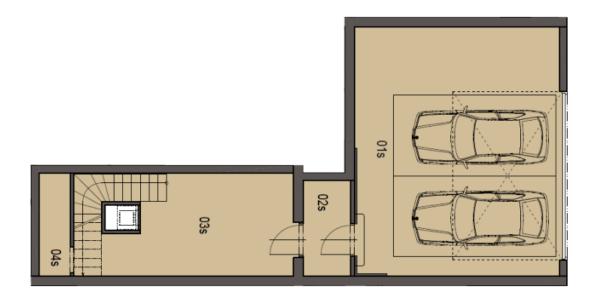

# € 441 837 | CZK 10 920 000

124 m², Prague 7, Holešovice

| Total area       | 15                              | 57 m² |
|------------------|---------------------------------|-------|
| Floor area*      | 12                              | 24 m² |
| Terrace          | 3                               | 33 m² |
| Garden           | 17                              | 75 m² |
| Parking          | 2 parking space in a private ga | arage |
| Garage           |                                 | Yes   |
| Cellar           |                                 | Yes   |
| PENB             |                                 | В     |
| Reference number |                                 | 3958  |

High-standard equipment will include **triple-layer Magnum oak floors**, Technoart or Impronta large format tiles, **Hanák interior doors with concealed hinges and magnetic locks**, windows with triple glass and outdoor electrically controlled blinds, Hansgrohe, Laufen, Hüppe and Riho bathroom sanitary ware and fittings, preparation for air-conditioning and smart home system. The purchase price includes **2 parking spaces in a private garage with cellar and direct access to the flat**.

The project includes 1 to 6-bedroom units on various floors. For more information and a list of units available, please contact our office. Interior 124.5 m<sup>2</sup>, terrace 32.7 m<sup>2</sup>, garden 174.7 m<sup>2</sup>, basement with garage 79.6 m<sup>2</sup>.