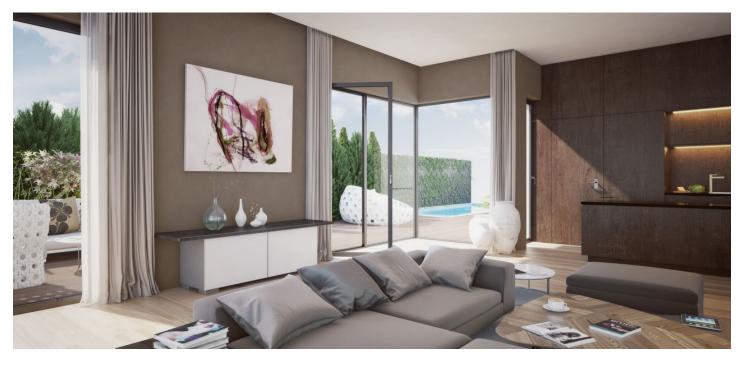

The layout of this apartment on the ground floor includes a living room with preparation for the kitchen and dining area, 3 bedrooms (one of them with en-suite bathroom), a shared bathroom, separate toilet, utility room, and a hall. All rooms have access to the garden.

High-standard equipment will include **triple-layer Magnum oak floors**, Technoart or Impronta large format tiles, **Hanák interior doors with concealed hinges and magnetic locks**, windows with triple glass and outdoor electrically controlled blinds, Hansgrohe, Laufen, Hüppe and Riho bathroom sanitary ware and fittings, preparation for air-conditioning and smart home system. The purchase price includes **2 parking spaces in a private garage with cellar and direct access to the flat**.