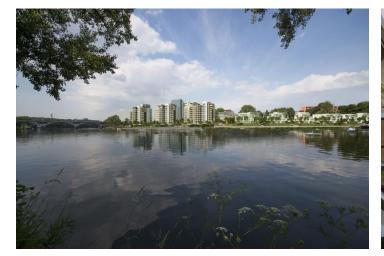

\* Area of the unit according to the Civil Code. The area consists of the sum total area of the entire unit bounded by perimeter walls.

Generously-sized garden apartment boasting a terrace, views of the river lined by mature trees and a direct access to a private garage, is part of a newly emerging residential project in a dynamically developing area of Holešovice, Prague 7. Quality-equipped, modern apartments with an ideal orientation to the east and west will offer comfortable living near the city center, with excellent transport accessibility and a wide selection of cultural, social and sports activities.

In the vicinity of the project you can find full services and amenities kindergartens, schools, several cafes and restaurants, shops, fitness center, golf course and other opportunities for relaxation and for active recreation. 3-minute walk away from a tram stop providing direct connections to the nearby Vltavská and Palmovka metro stations, and to the center.