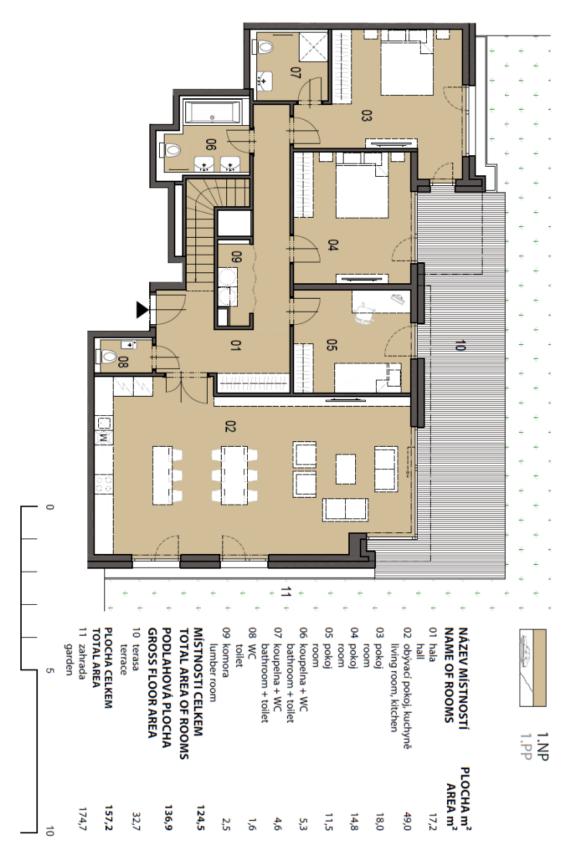

# € 441 837 | CZK 10 920 000

124 m², Prague 7, Holešovice

| Total area       | 15                              | 57 m² |
|------------------|---------------------------------|-------|
| Floor area*      | 12                              | 24 m² |
| Terrace          | 3                               | 33 m² |
| Garden           | 17                              | 75 m² |
| Parking          | 2 parking space in a private ga | arage |
| Garage           |                                 | Yes   |
| Cellar           |                                 | Yes   |
| PENB             |                                 | В     |
| Reference number |                                 | 3958  |

The layout of this apartment on the ground floor includes a living room with preparation for the kitchen and dining area, 3 bedrooms (one of them with en-suite bathroom), a shared bathroom, separate toilet, utility room, and a hall. All rooms have access to the garden.

The project includes 1 to 6-bedroom units on various floors. For more information and a list of units available, please contact our office. Interior 124.5 m<sup>2</sup>, terrace 32.7 m<sup>2</sup>, garden 174.7 m<sup>2</sup>, basement with garage 79.6 m<sup>2</sup>.