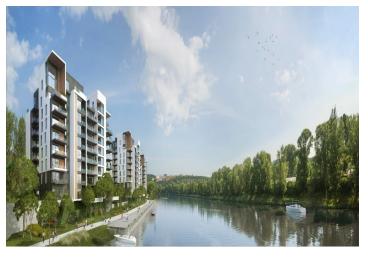

\* Area of the unit according to the Civil Code. The area consists of the sum total area of the entire unit bounded by perimeter walls.

Generously-sized garden apartment boasting a terrace, views of the river lined by mature trees and a direct access to a private garage, is part of a newly emerging residential project in a dynamically developing area of Holešovice, Prague 7. Quality-equipped, modern apartments with an ideal orientation to the east and west will offer comfortable living near the city center, with excellent transport accessibility and a wide selection of cultural, social and sports activities.

In the vicinity of the project you can find full services and amenities kindergartens, schools, several cafes and restaurants, shops, fitness center, golf course and other opportunities for relaxation and for active recreation. 3-minute walk away from a tram stop providing direct connections to the nearby Vltavská and Palmovka metro stations, and to the center.