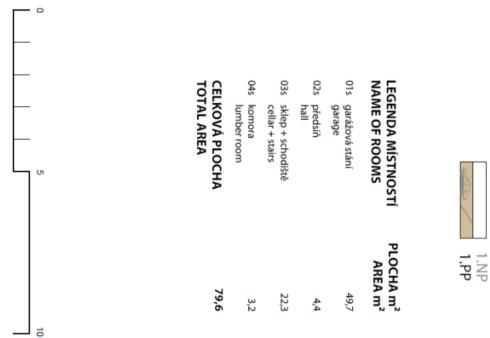

# € 441 837 | CZK 10 920 000

124 m², Prague 7, Holešovice

| Total area       | 15                              | 57 m² |
|------------------|---------------------------------|-------|
| Floor area*      | 12                              | 24 m² |
| Terrace          | 3                               | 33 m² |
| Garden           | 17                              | 75 m² |
| Parking          | 2 parking space in a private ga | arage |
| Garage           |                                 | Yes   |
| Cellar           |                                 | Yes   |
| PENB             |                                 | В     |
| Reference number |                                 | 3958  |

The project includes 1 to 6-bedroom units on various floors. For more information and a list of units available, please contact our office. Interior 124.5 m<sup>2</sup>, terrace 32.7 m<sup>2</sup>, garden 174.7 m<sup>2</sup>, basement with garage 79.6 m<sup>2</sup>.