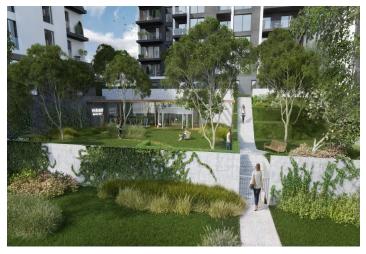

The complex will also offer a private landscaped park, fitness facilities with river views and representative social premises suitable for celebrations, BBQs and other events. The high level of security will be complete with a guarded central entrance to the building, concierge service, 24/7 security and CCTV system.

In the vicinity of the project you can find full services and amenities kindergartens, schools, several cafes and restaurants, shops, fitness center, golf course and other opportunities for relaxation and for active recreation. 3-minute walk away from a tram stop providing direct connections to the nearby Vltavská and Palmovka metro stations, and to the center.