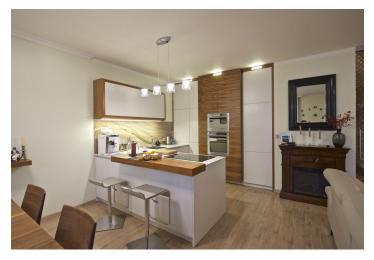

The interior features living room with a fully fitted open kitchen and an electric fireplace, master bedroom facing the green yard, second bedroom / study, a fitted walk-in closet, bathroom (sauna, massage bathtub, walk-in shower, toilet with bidet), and entrance hall. The balcony can be accessed from the living room and one bedroom.

Laminated floors, tiles, security entry door, lots of built-in wardrobes, automatic outdoor blinds in one bedroom, fold out sofa, TV, washer, dryer, dishwasher, induction cooktop and oven, microwave oven, audio entry phone, cellar. Two garage parking spaces included. Common building charges, water, heating and parking CZK 6000 per month. Electricity is billed separately according to individual consumption. Interior: 98 m². Balcony: 6 m².