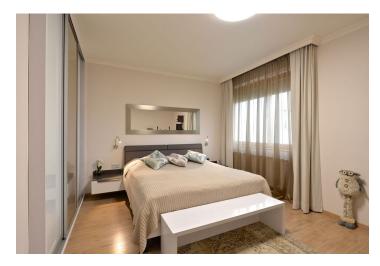

The interior features living room with a fully fitted open kitchen and an electric fireplace, master bedroom facing the green yard, second bedroom / study, a fitted walk-in closet, bathroom (sauna, massage bathtub, walk-in shower, toilet with bidet), and entrance hall. The balcony can be accessed from the living room and one bedroom.

Laminated floors, tiles, security entry door, lots of built-in wardrobes, automatic outdoor blinds in one bedroom, fold out sofa, TV, washer, dryer, dishwasher, induction cooktop and oven, microwave oven, audio entry phone, cellar. Two garage parking spaces included. Common building charges, water, heating and parking CZK 6000 per month. Electricity is billed separately according to individual consumption. Interior: 98 m². Balcony: 6 m².