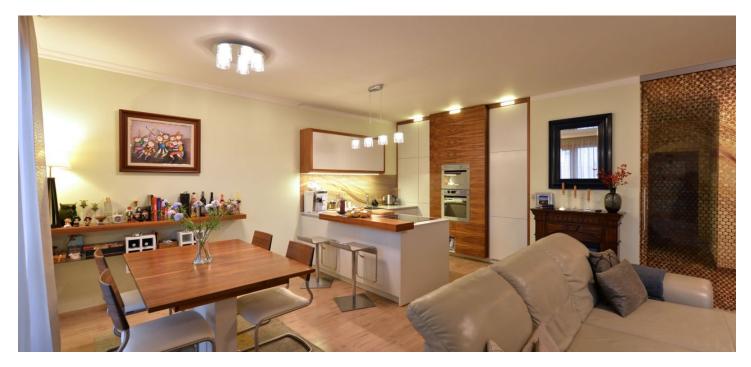

The interior features living room with a fully fitted open kitchen and an electric fireplace, master bedroom facing the green yard, second bedroom / study, a fitted walk-in closet, bathroom (sauna, massage bathtub, walk-in shower, toilet with bidet), and entrance hall. The balcony can be accessed from the living room and one bedroom.

Laminated floors, tiles, security entry door, lots of built-in wardrobes, automatic outdoor blinds in one bedroom, fold out sofa, TV, washer, dryer, dishwasher, induction cooktop and oven, microwave oven, audio entry phone, cellar. Two garage parking spaces included. Common building charges, water, heating and parking CZK 6000 per month. Electricity is billed separately according to individual consumption. Interior: 98 m². Balcony: 6 m².