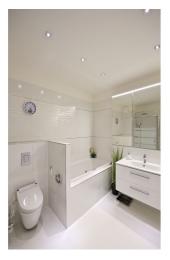

The interior features living room with a fully fitted open kitchen and an electric fireplace, master bedroom facing the green yard, second bedroom / study, a fitted walk-in closet, bathroom (sauna, massage bathtub, walk-in shower, toilet with bidet), and entrance hall. The balcony can be accessed from the living room and one bedroom.