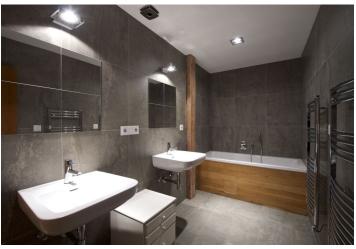

The interior features three separate bedrooms, living room with a fully fitted open plan kitchen and terrace access, bathroom with bathtub, a separate toilet, storage room, utility room, and entrance hall.

Large windows, wooden floating floors, wooden beams, security entry door, recessed lighting, dishwasher, video entry phone, storage space in the corridor of the building. Garage parking can be arranged in the next door building at CZK 3500/month. Common building charges and water CZK 2000/month. Heating and electricity are billed separately. Unfurnished.