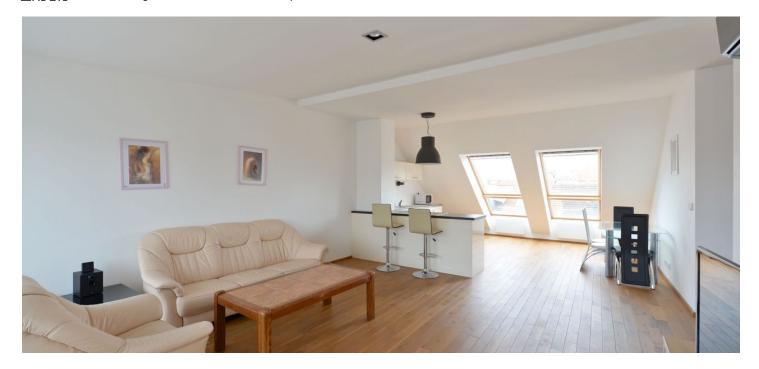

The interior features three separate bedrooms, living room with a fully fitted open plan kitchen and terrace access, bathroom with bathtub, a separate toilet, storage room, utility room, and entrance hall.

Large windows, wooden floating floors, wooden beams, security entry door, recessed lighting, dishwasher, video entry phone, storage space in the corridor of the building. Garage parking can be arranged in the next door building at CZK 3500/month. Common building charges and water CZK 2000/month. Heating and electricity are billed separately. Unfurnished.