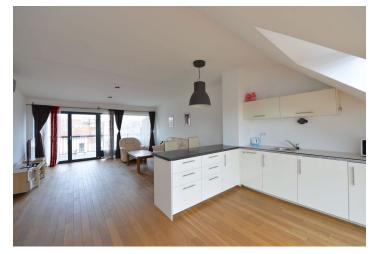

The interior features three separate bedrooms, living room with a fully fitted open plan kitchen and terrace access, bathroom with bathtub, a separate toilet, storage room, utility room, and entrance hall.

Large windows, wooden floating floors, wooden beams, security entry door, recessed lighting, dishwasher, video entry phone, storage space in the corridor of the building. Garage parking can be arranged in the next door building at CZK 3500/month. Common building charges and water CZK 2000/month. Heating and electricity are billed separately. Unfurnished.