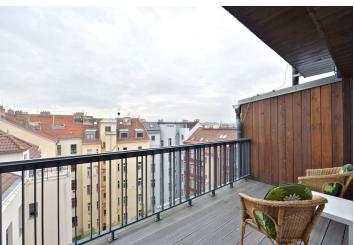

\* Area of the unit according to the Civil Code. The area consists of the sum total area of the entire unit bounded by perimeter walls.

Benefiting from a courtyard facing terrace, this fully air-conditioned 3bedroom attic flat is on the top sixth floor of a completely refurbished traditional building with a new lift. Located on a quiet street steps from Stromovka Park, the largest park in Prague, and a 20 minute walk to the city center through another popular Prague park - Letná. Full amenities in the area, tram connections, convenient to Vltavská (line C) and Hradčanská (line A) metro stations, international schools and the airport.