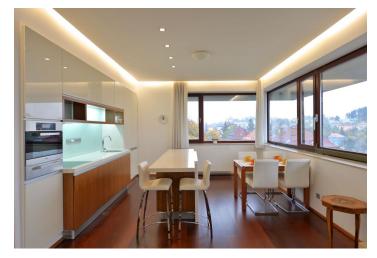

The interior features a living room with a fully fitted open kitchen and gas fireplace, master bedroom with terrace access, second bedroom (or study), bathroom (double sink, bathtub, walk-in shower, toilet), a guest toilet, and entrance hall.

Air-conditioning in the living room and one bedroom, wooden floors, large windows, built-in wardrobes in both bedrooms and the hall, well equipped kitchen with Miele appliances, gas boiler, TV, alarm, audio entry phone, independent gas and electricity meters. One garage parking space included. Common building charges included. Deposit for utilities CZK 3050/month.