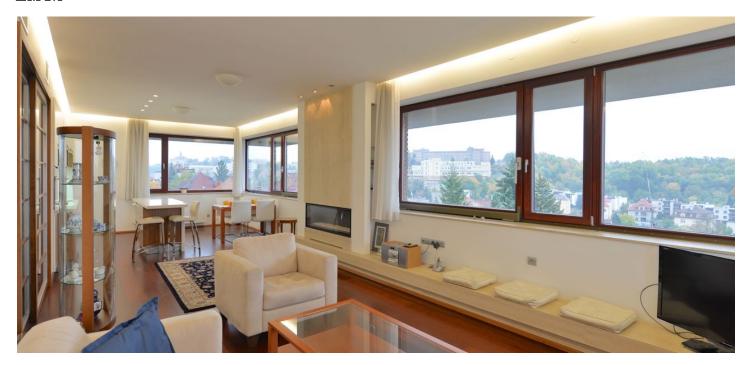

\* Area of the unit according to the Civil Code. The area consists of the sum total area of the entire unit bounded by perimeter walls.

Fully refurbished, furnished 2-bedroom flat with a terrace and far reaching views, situated on the third top floor of a completely modernized building with lift and garage parking. Located in a quiet residential area, two tram stops from the Kobylisy metro station, and a short walk from an outdoor swimming pool. Convenient to the Havránka nature reserve, Čimický háj and Velká Skála; area with very good public amenities incl. Šutka Aquapark, shops, school, kindergarten, theaters, bank and restaurants.

The interior features a living room with a fully fitted open kitchen and gas fireplace, master bedroom with terrace access, second bedroom (or study), bathroom (double sink, bathtub, walk-in shower, toilet), a guest toilet, and entrance hall.

Air-conditioning in the living room and one bedroom, wooden floors, large windows, built-in wardrobes in both bedrooms and the hall, well equipped kitchen with Miele appliances, gas boiler, TV, alarm, audio entry phone, independent gas and electricity meters. One garage parking space included. Common building charges included. Deposit for utilities CZK 3050/month.