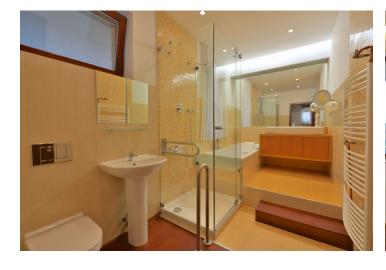

The interior features a living room with a fully fitted open kitchen and gas fireplace, master bedroom with terrace access, second bedroom (or study), bathroom (double sink, bathtub, walk-in shower, toilet), a guest toilet, and entrance hall.