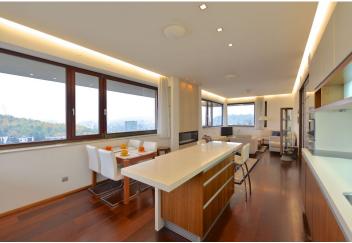

\* Area of the unit according to the Civil Code. The area consists of the sum total area of the entire unit bounded by perimeter walls.

Fully refurbished, furnished 2-bedroom flat with a terrace and far reaching views, situated on the third top floor of a completely modernized building with lift and garage parking. Located in a quiet residential area, two tram stops from the Kobylisy metro station, and a short walk from an outdoor swimming pool. Convenient to the Havránka nature reserve, Čimický háj and Velká Skála; area with very good public amenities incl. Šutka Aquapark, shops, school, kindergarten, theaters, bank and restaurants.

The interior features a living room with a fully fitted open kitchen and gas fireplace, master bedroom with terrace access, second bedroom (or study), bathroom (double sink, bathtub, walk-in shower, toilet), a guest toilet, and entrance hall.

Air-conditioning in the living room and one bedroom, wooden floors, large windows, built-in wardrobes in both bedrooms and the hall, well equipped kitchen with Miele appliances, gas boiler, TV, alarm, audio entry phone, independent gas and electricity meters. One garage parking space included. Common building charges included. Deposit for utilities CZK 3050/month.