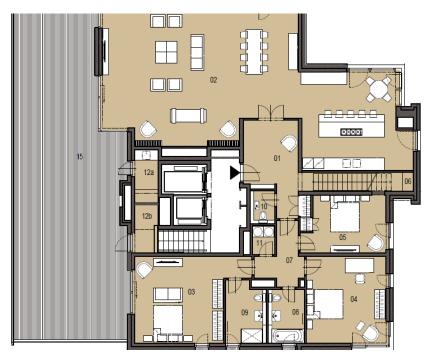

## Apartment Five-bedroom (6+kk)

## Ask for price

311 m², Prague 7, Holešovice

|                        | living room, kitchen  |       |
|------------------------|-----------------------|-------|
| 03                     | ložnice               | 25,8  |
|                        | bedroom               |       |
| 04                     | ložnice               | 21,5  |
|                        | bedroom               |       |
| 05                     | ložnice               | 14,3  |
| 06                     | bedroom               | 2.5   |
| 06                     | komora                | 3,5   |
| 07                     | lumber room<br>chodba | 6.7   |
| 07                     | corridor              | 0,7   |
| 08                     | koupelna              | 5,8   |
| 00                     | bathroom              | 3,0   |
| 09                     | koupelna              | 7,2   |
|                        | bathroom              | ,,_   |
| 10                     | WC                    | 2,1   |
|                        | toilet                |       |
| 11                     | komora                | 2,0   |
|                        | lumber room           |       |
| 12a                    | komora                | 3,9   |
|                        | lumber room           |       |
| 12b                    | komora                | 3,1   |
|                        | lumber room           |       |
| MÍSTNOSTI CELKEM 219,6 |                       |       |
| TOTAL AREA OF ROOMS    |                       |       |
| PODLAHOVÁ PLOCHA       |                       | 226,7 |
| GROSS FLOOR AREA       |                       |       |
| 13                     | balkon<br>balcony     | 11,8  |
|                        | Dalcorry              |       |

The lower level of this apartment on the 8th floor includes a living room with preparation for the kitchen, dining area and access to the terrace, 3 bedrooms (one of them with private bathroom and terrace access), shared bathroom, separate toilet, closet, hallway, and an 2 outdoor storage rooms. On the higher level is a spacious gallery, 2 bedrooms with en-suite bathrooms and terrace, corridor, and the last spacious terrace. High-standard equipment will include triple-layer Magnum oak floors, Technoart or Impronta large format tiles, Hanák interior doors with concealed hinges and magnetic locks, windows with triple glass and outdoor electrically controlled blinds, Hansgrohe, Laufen, Hüppe and Riho bathroom sanitary ware and fittings, preparation for air-conditioning and smart home system. A cellar has to be purchased at extra cost; possibility to purchase also a parking space in a guarded underground garage. The complex will also offer a private landscaped park, fitness facilities with river views and representative social premises suitable for celebrations, BBQs and other events. The high level of security will be complete with a guarded central entrance to the building, concierge service, 24/7 security and CCTV system.