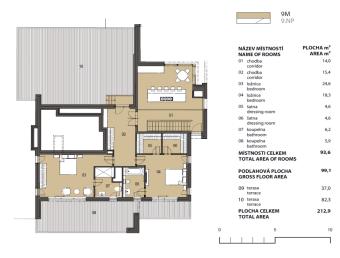

## Ask for price

311 m², Prague 7, Holešovice

|                        | living room, kitchen  |       |
|------------------------|-----------------------|-------|
| 03                     | ložnice               | 25,8  |
|                        | bedroom               |       |
| 04                     | ložnice               | 21,5  |
|                        | bedroom               |       |
| 05                     | ložnice               | 14,3  |
| 06                     | bedroom               | 2.5   |
| 06                     | komora                | 3,5   |
| 07                     | lumber room<br>chodba | 6.7   |
| 07                     | corridor              | 0,7   |
| 08                     | koupelna              | 5,8   |
| 00                     | bathroom              | 3,0   |
| 09                     | koupelna              | 7,2   |
|                        | bathroom              | ,,_   |
| 10                     | WC                    | 2,1   |
|                        | toilet                |       |
| 11                     | komora                | 2,0   |
|                        | lumber room           |       |
| 12a                    | komora                | 3,9   |
|                        | lumber room           |       |
| 12b                    | komora                | 3,1   |
|                        | lumber room           |       |
| MÍSTNOSTI CELKEM 219,6 |                       |       |
| TOTAL AREA OF ROOMS    |                       |       |
| PODLAHOVÁ PLOCHA       |                       | 226,7 |
| GROSS FLOOR AREA       |                       |       |
| 13                     | balkon<br>balcony     | 11,8  |
|                        | Dalcorry              |       |

The lower level of this apartment on the 8th floor includes a living room with preparation for the kitchen, dining area and access to the terrace, 3 bedrooms (one of them with private bathroom and terrace access), shared bathroom, separate toilet, closet, hallway, and an 2 outdoor storage rooms. On the higher level is a spacious gallery, 2 bedrooms with en-suite bathrooms and terrace, corridor, and the last spacious terrace. High-standard equipment will include triple-layer Magnum oak floors, Technoart or Impronta large format tiles, Hanák interior doors with concealed hinges and magnetic locks, windows with triple glass and outdoor electrically controlled blinds, Hansgrohe, Laufen, Hüppe and Riho bathroom sanitary ware and fittings, preparation for air-conditioning and smart home system. A cellar has to be purchased at extra cost; possibility to purchase also a parking space in a guarded underground garage. The complex will also offer a private landscaped park, fitness facilities with river views and representative social premises suitable for celebrations, BBQs and other events. The high level of security will be complete with a guarded central entrance to the building, concierge service, 24/7 security and CCTV system.

The project includes 1 to 6-bedroom units on various floors. For more information and a list of units available, please contact our office. Interior  $310.6 \text{ m}^2$ , terraces  $11.8 + 17.3 + 113.9 + 37.0 + 82.3 \text{ m}^2$ .