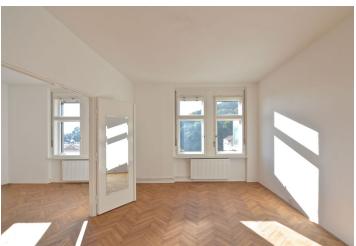

Offering beautiful views, the interior includes two bedrooms, living room, a fully fitted eat-in kitchen with an adjacent study (or nursery), bathroom (bathtub, walk-in shower), a separate toilet, pantry, and entry hall with built-in wardrobes and storage.

Preserved original details, solid wood parquet floors, vinyl floors, renovated wooden windows and blinds, washer, dishwasher, microwave oven, audio entry phone, good insulation, cellar. Parking on the street. Deposit for common building charges and water CZK 800/person/month. Gas and electricity will be transferred to the tenant. Available from April 2021.