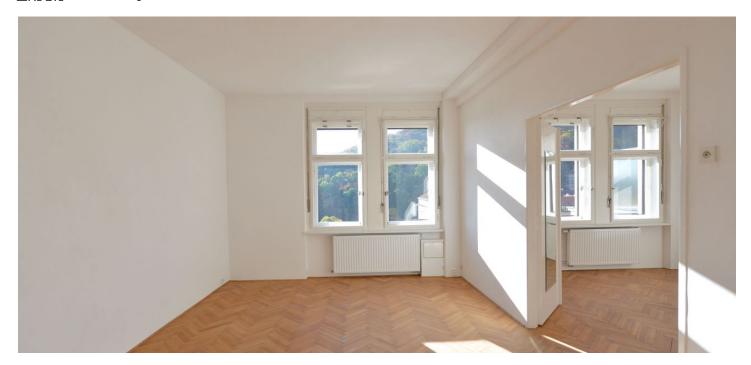

Offering beautiful views, the interior includes two bedrooms, living room, a fully fitted eat-in kitchen with an adjacent study (or nursery), bathroom (bathtub, walk-in shower), a separate toilet, pantry, and entry hall with built-in wardrobes and storage.

Preserved original details, solid wood parquet floors, vinyl floors, renovated wooden windows and blinds, washer, dishwasher, microwave oven, audio entry phone, good insulation, cellar. Parking on the street. Deposit for common building charges and water CZK 800/person/month. Gas and electricity will be transferred to the tenant. Available from April 2021.