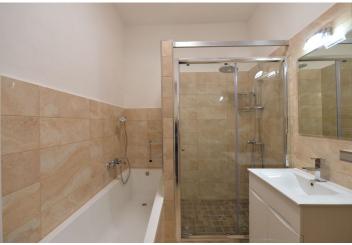

Offering beautiful views, the interior includes two bedrooms, living room, a fully fitted eat-in kitchen with an adjacent study (or nursery), bathroom (bathtub, walk-in shower), a separate toilet, pantry, and entry hall with built-in wardrobes and storage.