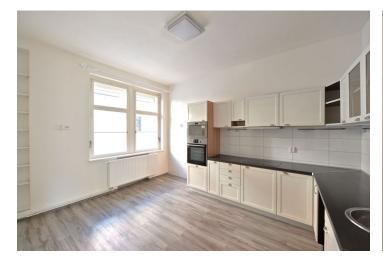

Offering beautiful views, the interior includes two bedrooms, living room, a fully fitted eat-in kitchen with an adjacent study (or nursery), bathroom (bathtub, walk-in shower), a separate toilet, pantry, and entry hall with built-in wardrobes and storage.

Preserved original details, solid wood parquet floors, vinyl floors, renovated wooden windows and blinds, washer, dishwasher, microwave oven, audio entry phone, good insulation, cellar. Parking on the street. Deposit for common building charges and water CZK 800/person/month. Gas and electricity will be transferred to the tenant. Available from April 2021.