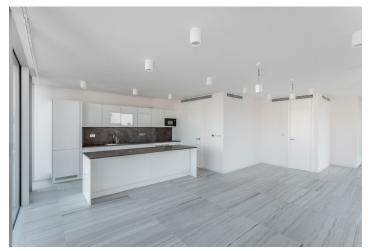

The interior features a huge living room with dining area, a fully fitted open plan kitchen and terrace with stairs leading to the garden, two bedrooms with a shared walk-in closet and bathroom with bathtub and toilet, two more bedrooms also with a shared walk-in closet and bathroom with shower and toilet, pantry, utility room, a guest toilet, and a spacious entrance hall.

French windows, large format tile floors throughout, floor heating, top quality floor-to-ceiling windows, lots of built-in wardrobes, central gas heating, Miele kitchen appliances, Liebherr fridge, alarm, cellar, 10 m<sup>2</sup> garden house. Three garage parking spaces included. Common building charges and deposit for utilities are billed separately. Interior: 209 m<sup>2</sup>. Terrace: 13 m<sup>2</sup>. Garden:100 m<sup>2</sup>. Available from April 2017.