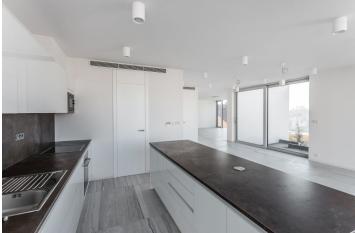

The interior features a huge living room with dining area, a fully fitted open plan kitchen and terrace with stairs leading to the garden, two bedrooms with a shared walk-in closet and bathroom with bathtub and toilet, two more bedrooms also with a shared walk-in closet and bathroom with shower and toilet, pantry, utility room, a guest toilet, and a spacious entrance hall.

French windows, large format tile floors throughout, floor heating, top quality floor-to-ceiling windows, lots of built-in wardrobes, central gas heating, Miele kitchen appliances, Liebherr fridge, alarm, cellar, 10 m<sup>2</sup> garden house. Three garage parking spaces included. Common building charges and deposit for utilities are billed separately. Interior: 209 m<sup>2</sup>. Terrace: 13 m<sup>2</sup>. Garden:100 m<sup>2</sup>. Available from April 2017.