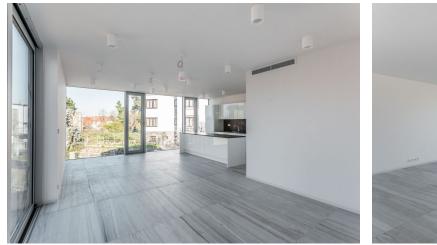

The interior features a huge living room with dining area, a fully fitted open plan kitchen and terrace with stairs leading to the garden, two bedrooms with a shared walk-in closet and bathroom with bathtub and toilet, two more bedrooms also with a shared walk-in closet and bathroom with shower and toilet, pantry, utility room, a guest toilet, and a spacious entrance hall.

French windows, large format tile floors throughout, floor heating, top quality floor-to-ceiling windows, lots of built-in wardrobes, central gas heating, Miele kitchen appliances, Liebherr fridge, alarm, cellar, 10 m<sup>2</sup> garden house. Three garage parking spaces included. Common building charges and deposit for utilities are billed separately. Interior: 209 m<sup>2</sup>. Terrace: 13 m<sup>2</sup>. Garden:100 m<sup>2</sup>. Available from April 2017.