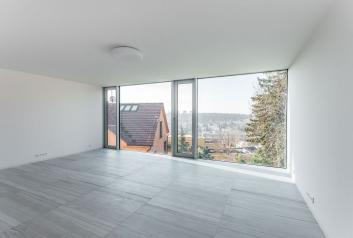

The interior features a huge living room with dining area, a fully fitted open plan kitchen and terrace with stairs leading to the garden, two bedrooms with a shared walk-in closet and bathroom with bathtub and toilet, two more bedrooms also with a shared walk-in closet and bathroom with shower and toilet, pantry, utility room, a guest toilet, and a spacious entrance hall.

French windows, large format tile floors throughout, floor heating, top quality floor-to-ceiling windows, lots of built-in wardrobes, central gas heating, Miele kitchen appliances, Liebherr fridge, alarm, cellar, 10 m<sup>2</sup> garden house. Three garage parking spaces included. Common building charges and deposit for utilities are billed separately. Interior: 209 m<sup>2</sup>. Terrace: 13 m<sup>2</sup>. Garden:100 m<sup>2</sup>. Available from April 2017.