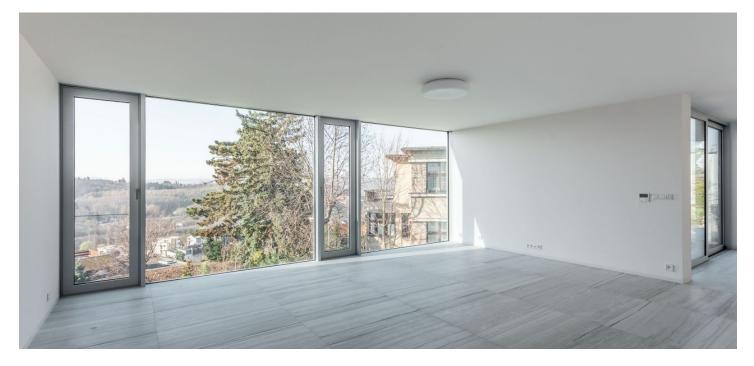

The interior features a huge living room with dining area, a fully fitted open plan kitchen and terrace with stairs leading to the garden, two bedrooms with a shared walk-in closet and bathroom with bathtub and toilet, two more bedrooms also with a shared walk-in closet and bathroom with shower and toilet, pantry, utility room, a guest toilet, and a spacious entrance hall.

French windows, large format tile floors throughout, floor heating, top quality floor-to-ceiling windows, lots of built-in wardrobes, central gas heating, Miele kitchen appliances, Liebherr fridge, alarm, cellar, 10 m<sup>2</sup> garden house. Three garage parking spaces included. Common building charges and deposit for utilities are billed separately. Interior: 209 m<sup>2</sup>. Terrace: 13 m<sup>2</sup>. Garden:100 m<sup>2</sup>. Available from April 2017.