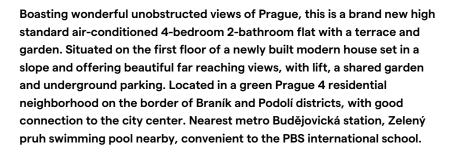

The interior features a huge living room with dining area, a fully fitted open plan kitchen and terrace with stairs leading to the garden, two bedrooms with a shared walk-in closet and bathroom with bathtub and toilet, two more bedrooms also with a shared walk-in closet and bathroom with shower and toilet, pantry, utility room, a guest toilet, and a spacious entrance hall.

French windows, large format tile floors throughout, floor heating, top quality floor-to-ceiling windows, lots of built-in wardrobes, central gas heating, Miele kitchen appliances, Liebherr fridge, alarm, cellar, 10 m<sup>2</sup> garden house. Three garage parking spaces included. Common building charges and deposit for utilities are billed separately. Interior: 209 m<sup>2</sup>. Terrace: 13 m<sup>2</sup>. Garden:100 m<sup>2</sup>. Available from April 2017.