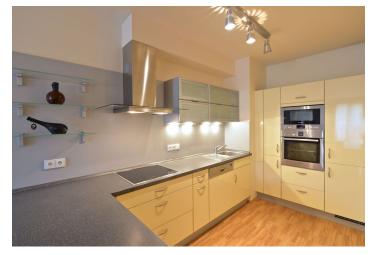

The interior includes living room with a fully fitted open kitchen and dining area, one bedroom, a fitted walk-in closet, bathroom with bathtub, sink and toilet, a guest toilet, and an entry hall with storage. The terrace is accessible from both main rooms.

Green views, hardwood floors, security entry door, French windows, electrical outdoor blinds, washer, dishwasher, microwave oven, TV, video entry phone, chip entry to the building. One garage parking space available at CZK 2000/month. Common building charges, concierge service, water and heating around CZK 3000/month. Electricity is billed separately.