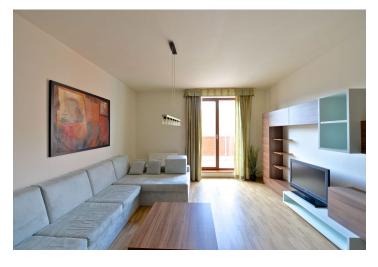

The interior includes living room with a fully fitted open kitchen and dining area, one bedroom, a fitted walk-in closet, bathroom with bathtub, sink and toilet, a guest toilet, and an entry hall with storage. The terrace is accessible from both main rooms.

Green views, hardwood floors, security entry door, French windows, electrical outdoor blinds, washer, dishwasher, microwave oven, TV, video entry phone, chip entry to the building. One garage parking space available at CZK 2000/month. Common building charges, concierge service, water and heating around CZK 3000/month. Electricity is billed separately.