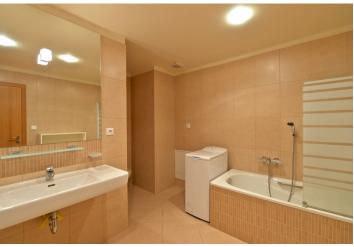

The interior includes living room with a fully fitted open kitchen and dining area, one bedroom, a fitted walk-in closet, bathroom with bathtub, sink and toilet, a guest toilet, and an entry hall with storage. The terrace is accessible from both main rooms.