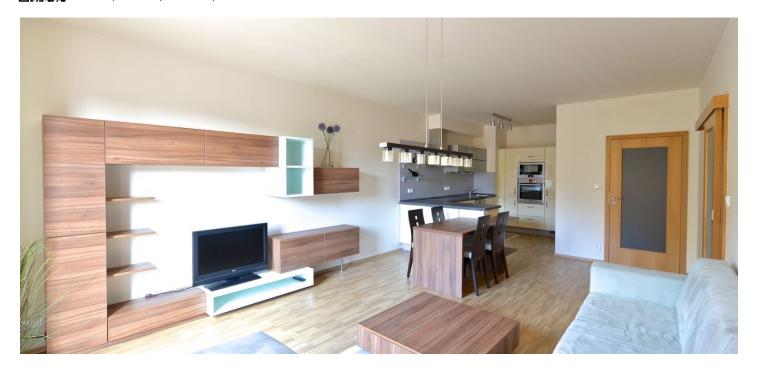

\* Area of the unit according to the Civil Code. The area consists of the sum total area of the entire unit bounded by perimeter walls.

Fully furnished 1-bedroom flat with a 10 m<sup>2</sup> terrace on the fifth floor of a modern residential project with a shared courtyard garden, underground parking and on-site property manager. Situated in a quiet part of Smíchov, in close vicinity of the Anděl and Nový Smíchov shopping and entertainment centers, a full service commercial district, and with quick connection to the city center.

The interior includes living room with a fully fitted open kitchen and dining area, one bedroom, a fitted walk-in closet, bathroom with bathtub, sink and toilet, a guest toilet, and an entry hall with storage. The terrace is accessible from both main rooms.

Green views, hardwood floors, security entry door, French windows, electrical outdoor blinds, washer, dishwasher, microwave oven, TV, video entry phone, chip entry to the building. One garage parking space available at CZK 2000/month. Common building charges, concierge service, water and heating around CZK 3000/month. Electricity is billed separately.