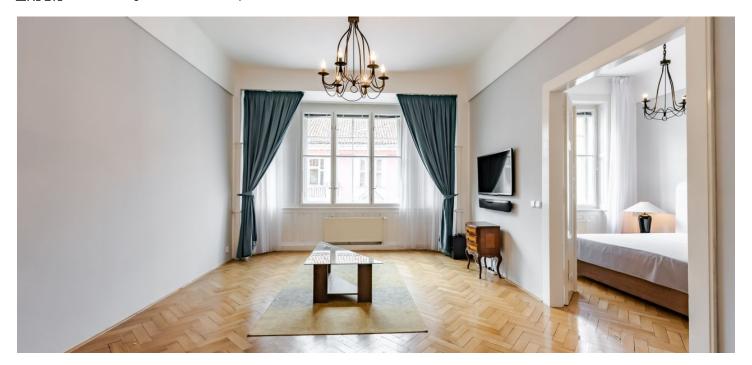

\* Area of the unit according to the Civil Code. The area consists of the sum total area of the entire unit bounded by perimeter walls.

Benefiting from a prestigious location, this renovated 1-bedroom flat with a balcony and lots of preserved original details is on the fifth floor of a reconstructed traditional building with lift. Centrally located just moments from the Old Town Square, the luxurious Pařížská street and the Vltava embankment, one of the most sought-after locations in Prague. A range of quality shops, restaurants and bars in the immediate neighborhood, on street resident parking, five minutes to Staroměstská metro.

The interior includes a fully fitted and equipped open kitchen with balcony facing the courtyard, a comfortable living room, one bedroom with a large walk-through clothes closet, a windowed bathroom with a double sink, corner bathtub and shower screen, a separate toilet, utility room, and a spacious central entrance hall.

High ceilings, large windows, solid wood parquet floors, tiles, security entry door, blinds, built-in storage, gas boiler, washer, dishwasher. Common building charges and water CZK 1500month. Electricity and gas are billed separately (transfer to the tenant).