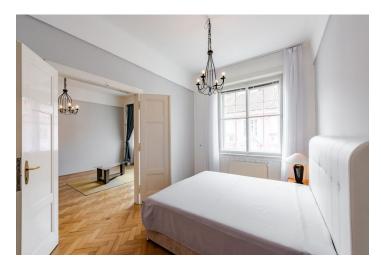

The interior includes a fully fitted and equipped open kitchen with balcony facing the courtyard, a comfortable living room, one bedroom with a large walk-through clothes closet, a windowed bathroom with a double sink, corner bathtub and shower screen, a separate toilet, utility room, and a spacious central entrance hall.

High ceilings, large windows, solid wood parquet floors, tiles, security entry door, blinds, built-in storage, gas boiler, washer, dishwasher. Common building charges and water CZK 1500month. Electricity and gas are billed separately (transfer to the tenant).