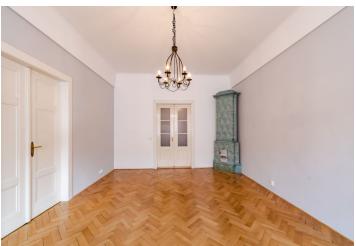

\* Area of the unit according to the Civil Code. The area consists of the sum total area of the entire unit bounded by perimeter walls.

Benefiting from a prestigious location, this renovated 1-bedroom flat with a balcony and lots of preserved original details is on the fifth floor of a reconstructed traditional building with lift. Centrally located just moments from the Old Town Square, the luxurious Pařížská street and the Vltava embankment, one of the most sought-after locations in Prague. A range of quality shops, restaurants and bars in the immediate neighborhood, on street resident parking, five minutes to Staroměstská metro.

The interior includes a fully fitted and equipped open kitchen with balcony facing the courtyard, a comfortable living room, one bedroom with a large walk-through clothes closet, a windowed bathroom with a double sink, corner bathtub and shower screen, a separate toilet, utility room, and a spacious central entrance hall.

High ceilings, large windows, solid wood parquet floors, tiles, security entry door, blinds, built-in storage, gas boiler, washer, dishwasher. Common building charges and water CZK 1500month. Electricity and gas are billed separately (transfer to the tenant).