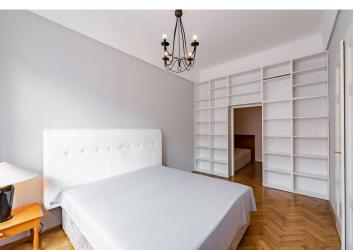

\* Area of the unit according to the Civil Code. The area consists of the sum total area of the entire unit bounded by perimeter walls.

Benefiting from a prestigious location, this renovated 1-bedroom flat with a balcony and lots of preserved original details is on the fifth floor of a reconstructed traditional building with lift. Centrally located just moments from the Old Town Square, the luxurious Pařížská street and the Vltava embankment, one of the most sought-after locations in Prague. A range of quality shops, restaurants and bars in the immediate neighborhood, on street resident parking, five minutes to Staroměstská metro.

The interior includes a fully fitted and equipped open kitchen with balcony facing the courtyard, a comfortable living room, one bedroom with a large walk-through clothes closet, a windowed bathroom with a double sink, corner bathtub and shower screen, a separate toilet, utility room, and a spacious central entrance hall.

High ceilings, large windows, solid wood parquet floors, tiles, security entry door, blinds, built-in storage, gas boiler, washer, dishwasher. Common building charges and water CZK 1500month. Electricity and gas are billed separately (transfer to the tenant).