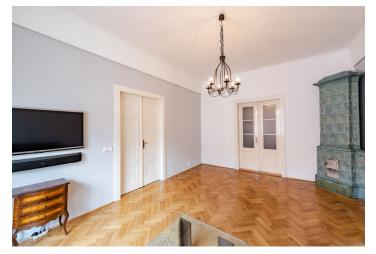

\* Area of the unit according to the Civil Code. The area consists of the sum total area of the entire unit bounded by perimeter walls.

Benefiting from a prestigious location, this renovated 1-bedroom flat with a balcony and lots of preserved original details is on the fifth floor of a reconstructed traditional building with lift. Centrally located just moments from the Old Town Square, the luxurious Pařížská street and the Vltava embankment, one of the most sought-after locations in Prague. A range of quality shops, restaurants and bars in the immediate neighborhood, on street resident parking, five minutes to Staroměstská metro.

The interior includes a fully fitted and equipped open kitchen with balcony facing the courtyard, a comfortable living room, one bedroom with a large walk-through clothes closet, a windowed bathroom with a double sink, corner bathtub and shower screen, a separate toilet, utility room, and a spacious central entrance hall.

High ceilings, large windows, solid wood parquet floors, tiles, security entry door, blinds, built-in storage, gas boiler, washer, dishwasher. Common building charges and water CZK 1500month. Electricity and gas are billed separately (transfer to the tenant).