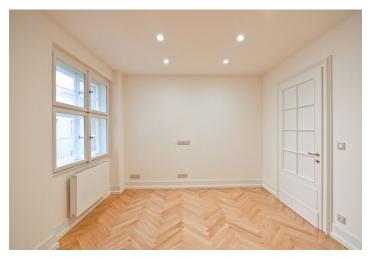

The flat consists of a living room with preparation for a kitchen and access to the east-facing terrace, a bedroom, study, generous walk-in closet, master bathroom designed by an interior architect (freestanding bathtub, shower, two sinks and toilet), additional bathroom with shower and toilet, and a utility room with preparation for a washing machine and dryer. Facilities include hardwood oak floors, heated Italian tiles, new casement windows and wooden doors, Antonio Lupi, Axor and Duravit bathroom fixtures, suspended ceilings with LED spotlights, preparation for airconditioning and audio system. The purchase price includes 1 garage parking space.