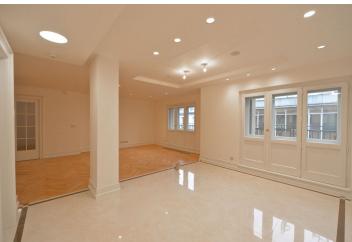

The flat consists of a living room with preparation for a kitchen and access to the east-facing terrace, a bedroom, study, generous walk-in closet, master bathroom designed by an interior architect (freestanding bathtub, shower, two sinks and toilet), additional bathroom with shower and toilet, and a utility room with preparation for a washing machine and dryer. Facilities include hardwood oak floors, heated Italian tiles, new casement windows and wooden doors, Antonio Lupi, Axor and Duravit bathroom fixtures, suspended ceilings with LED spotlights, preparation for airconditioning and audio system. The purchase price includes 1 garage parking space.