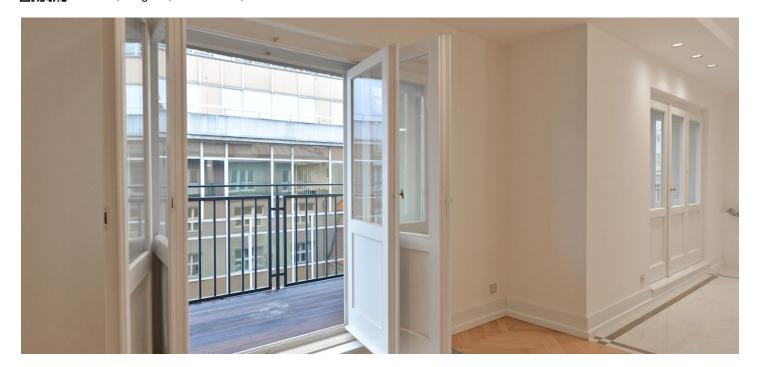

The flat consists of a living room with preparation for a kitchen and access to the east-facing terrace, a bedroom, study, generous walk-in closet, master bathroom designed by an interior architect (freestanding bathtub, shower, two sinks and toilet), additional bathroom with shower and toilet, and a utility room with preparation for a washing machine and dryer. Facilities include hardwood oak floors, heated Italian tiles, new casement windows and wooden doors, Antonio Lupi, Axor and Duravit bathroom fixtures, suspended ceilings with LED spotlights, preparation for airconditioning and audio system. The purchase price includes 1 garage parking space.

Interior 124 m², terrace 22 m².