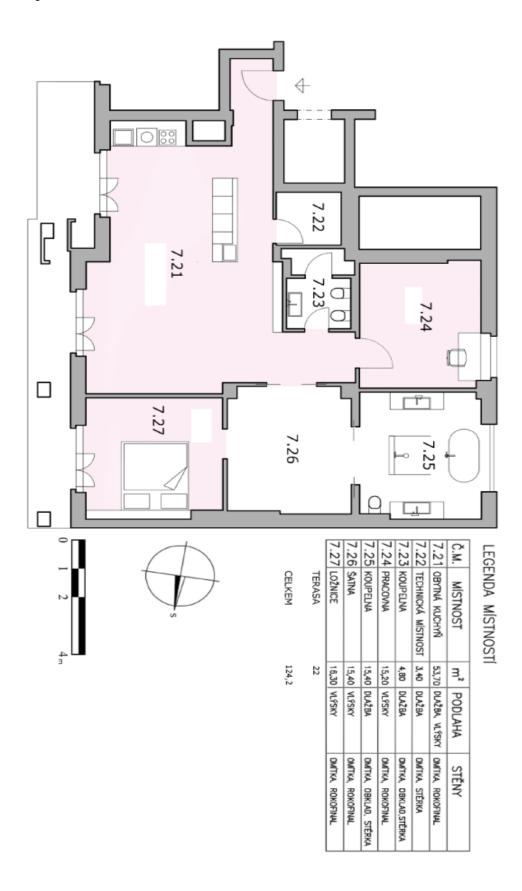

## **Apartment Two-bedroom (3+kk)**

Sold

124 m², Prague 1, Staré Město, Dlouhá

| Total area       | 146 m²                 |
|------------------|------------------------|
| Floor area*      | 124 m²                 |
| Balcony          | 22 m²                  |
| Parking          | 1 garage parking space |
| Garage           | Yes                    |
| Cellar           | -                      |
| PENB             | E                      |
| Reference number | 24181                  |

The flat consists of a living room with preparation for a kitchen and access to the east-facing terrace, a bedroom, study, generous walk-in closet, master bathroom designed by an interior architect (freestanding bathtub, shower, two sinks and toilet), additional bathroom with shower and toilet, and a utility room with preparation for a washing machine and dryer. Facilities include hardwood oak floors, heated Italian tiles, new casement windows and wooden doors, Antonio Lupi, Axor and Duravit bathroom fixtures, suspended ceilings with LED spotlights, preparation for airconditioning and audio system. The purchase price includes 1 garage parking space.

Interior 124 m², terrace 22 m².