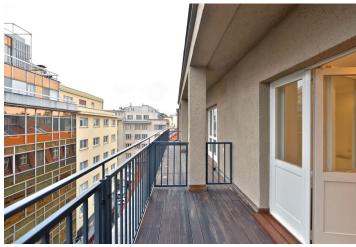

## **Apartment Two-bedroom (3+kk)**

Sold

124 m², Prague 1, Staré Město, Dlouhá

| Total area       | 146 m²                 |
|------------------|------------------------|
| Floor area*      | 124 m²                 |
| Balcony          | 22 m²                  |
| Parking          | 1 garage parking space |
| Garage           | Yes                    |
| Cellar           | -                      |
| PENB             | E                      |
| Reference number | 24181                  |

The flat consists of a living room with preparation for a kitchen and access to the east-facing terrace, a bedroom, study, generous walk-in closet, master bathroom designed by an interior architect (freestanding bathtub, shower, two sinks and toilet), additional bathroom with shower and toilet, and a utility room with preparation for a washing machine and dryer. Facilities include hardwood oak floors, heated Italian tiles, new casement windows and wooden doors, Antonio Lupi, Axor and Duravit bathroom fixtures, suspended ceilings with LED spotlights, preparation for airconditioning and audio system. The purchase price includes 1 garage parking space.

Interior 124 m², terrace 22 m².