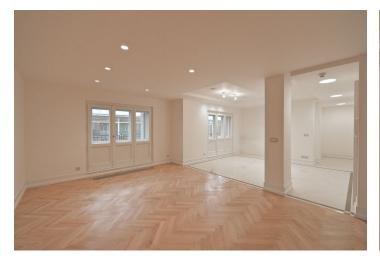

The flat consists of a living room with preparation for a kitchen and access to the east-facing terrace, a bedroom, study, generous walk-in closet, master bathroom designed by an interior architect (freestanding bathtub, shower, two sinks and toilet), additional bathroom with shower and toilet, and a utility room with preparation for a washing machine and dryer. Facilities include hardwood oak floors, heated Italian tiles, new casement windows and wooden doors, Antonio Lupi, Axor and Duravit bathroom fixtures, suspended ceilings with LED spotlights, preparation for airconditioning and audio system. The purchase price includes 1 garage parking space.