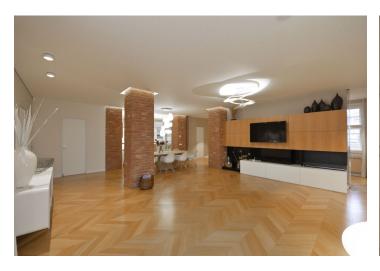

The interior features a corner living room with dining area and a fully fitted open kitchen, a master bedroom wiht an en-suite bathroom including sauna. Other bedrooms consist of a children room, two guest bedrooms and a study (or guest bedroom) with access to a terrace facing the quiet courtyard. Both guest rooms share a bright, airy bathroom. The study room also has access to its own bathroom. There is a practical utility room, a pantry off the kitchen, and a spacious entrance hall.

Solid wood parquet floors throughout the living area, lots of built-in wardrobes and abundant storage space, large windows, two biofuel fireplaces, highest quality appliances throughout kitchen & bathrooms, alarm, and video entry phone. Reception and security in the building. Two garage parking spaces included. Common building charges and energies are paid separately. Available from September, possibly earlier on request.