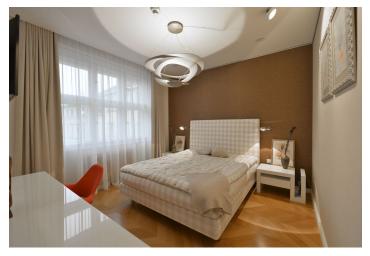

The interior features a corner living room with dining area and a fully fitted open kitchen, a master bedroom wiht an en-suite bathroom including sauna. Other bedrooms consist of a children room, two guest bedrooms and a study (or guest bedroom) with access to a terrace facing the quiet courtyard. Both guest rooms share a bright, airy bathroom. The study room also has access to its own bathroom. There is a practical utility room, a pantry off the kitchen, and a spacious entrance hall.