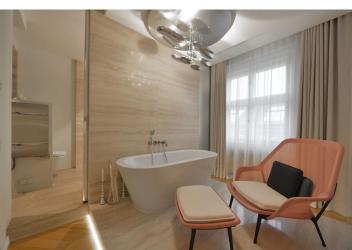

\* Area of the unit according to the Civil Code. The area consists of the sum total area of the entire unit bounded by perimeter walls.

Boasting a 29 m² terrace and a private sauna, this top standard 5-bedroom 4-bathroom apartment is situated on the fourth floor of the unique, completely renovated Palác Dlouhá building in the heart of Old Town. This Art Deco style building from the 1920's is conveniently located in the Prague city center, just minutes from Old Town Square, luxurious Pařížská Street and Náměstí Republiky metro station, with excellent shopping and entertainment opportunities. Prestigious address surrounded by top selection of restaurants, cafes, delis, boutiques and other services, within walking distance of the VItava riverbank and Letná Park.

The interior features a corner living room with dining area and a fully fitted open kitchen, a master bedroom wiht an en-suite bathroom including sauna. Other bedrooms consist of a children room, two guest bedrooms and a study (or guest bedroom) with access to a terrace facing the quiet courtyard. Both guest rooms share a bright, airy bathroom. The study room also has access to its own bathroom. There is a practical utility room, a pantry off the kitchen, and a spacious entrance hall.

Solid wood parquet floors throughout the living area, lots of built-in wardrobes and abundant storage space, large windows, two biofuel fireplaces, highest quality appliances throughout kitchen & bathrooms, alarm, and video entry phone. Reception and security in the building. Two garage parking spaces included. Common building charges and energies are paid separately. Available from September, possibly earlier on request.