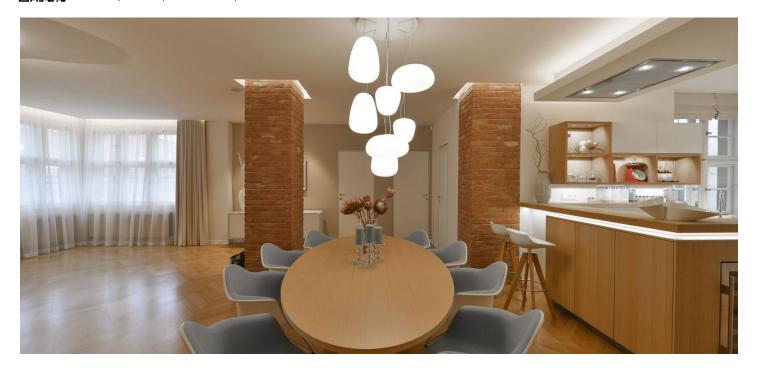

The interior features a corner living room with dining area and a fully fitted open kitchen, a master bedroom wiht an en-suite bathroom including sauna. Other bedrooms consist of a children room, two guest bedrooms and a study (or guest bedroom) with access to a terrace facing the quiet courtyard. Both guest rooms share a bright, airy bathroom. The study room also has access to its own bathroom. There is a practical utility room, a pantry off the kitchen, and a spacious entrance hall.

Solid wood parquet floors throughout the living area, lots of built-in wardrobes and abundant storage space, large windows, two biofuel fireplaces, highest quality appliances throughout kitchen & bathrooms, alarm, and video entry phone. Reception and security in the building. Two garage parking spaces included. Common building charges and energies are paid separately. Available from September, possibly earlier on request.