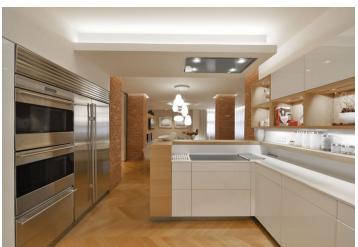

The interior features a corner living room with dining area and a fully fitted open kitchen, a master bedroom wiht an en-suite bathroom including sauna. Other bedrooms consist of a children room, two guest bedrooms and a study (or guest bedroom) with access to a terrace facing the quiet courtyard. Both guest rooms share a bright, airy bathroom. The study room also has access to its own bathroom. There is a practical utility room, a pantry off the kitchen, and a spacious entrance hall.

Solid wood parquet floors throughout the living area, lots of built-in wardrobes and abundant storage space, large windows, two biofuel fireplaces, highest quality appliances throughout kitchen & bathrooms, alarm, and video entry phone. Reception and security in the building. Two garage parking spaces included. Common building charges and energies are paid separately. Available from September, possibly earlier on request.