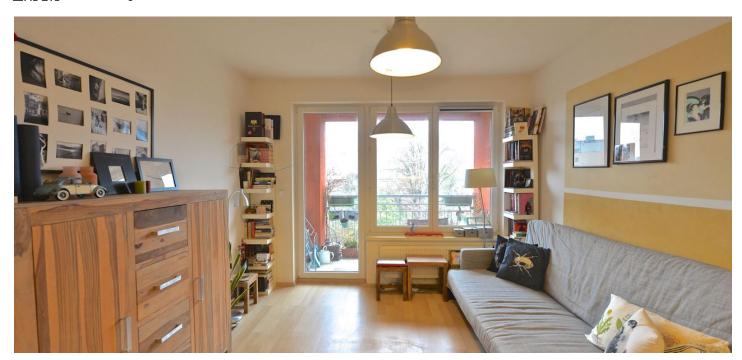

## Rented

Benefiting from an eclosed balcony facing a green park and the Botič stream, this is an unfurnished studio situated on the second floor of a residential building with lift. Located in a quiet area in the Michle neighborhood, Prague 4, with good access to the city center and amenities nearby. Five minutes to bus and tram stops, good connection to A and C metro lines, and in close vicinity of the Tyršův vrch and Jezerka Parks.

The interior includes one room with a fully fitted open kicthen and balcony access, bathroom with bathtub and toilet, and entry hall.

Laminated floors, tiles, security entry door, central heating, washing machine, audio entry phone, camera system and pram/bike storage in the building. On-site garage parking space available at CZK 1500/month or easy parking on the street. Common building charges and deposit for utilities CZK 2100 per month for one person. Unfurnished.