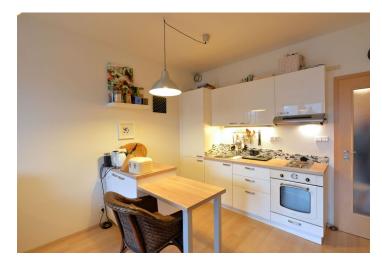

The interior includes one room with a fully fitted open kicthen and balcony access, bathroom with bathtub and toilet, and entry hall.

Laminated floors, tiles, security entry door, central heating, washing machine, audio entry phone, camera system and pram/bike storage in the building. On-site garage parking space available at CZK 1500/month or easy parking on the street. Common building charges and deposit for utilities CZK 2100 per month for one person. Unfurnished.