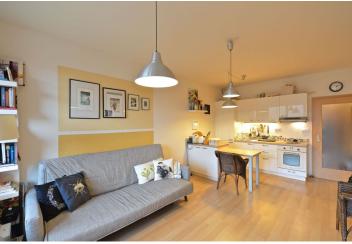

The interior includes one room with a fully fitted open kicthen and balcony access, bathroom with bathtub and toilet, and entry hall.

Laminated floors, tiles, security entry door, central heating, washing machine, audio entry phone, camera system and pram/bike storage in the building. On-site garage parking space available at CZK 1500/month or easy parking on the street. Common building charges and deposit for utilities CZK 2100 per month for one person. Unfurnished.