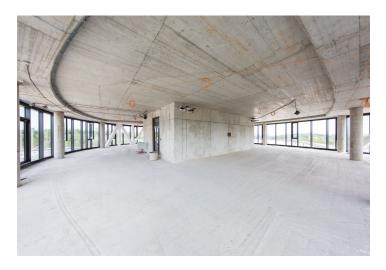

## € 16.00 / m<sup>2</sup> I CZK 401 / m<sup>2</sup>

Office space for lease on the 5th floor in a new administrative building, which is part of a modern and extensive complex of residential and office buildings situated in Prague 5.

Images might not accurately reflect the current state of the premises.

Rental and service charges listed without VAT. Lessee pays no commission.

€ 16.00 / m2 I CZK 401 / m2

Prague 5, Jinonice, Kačírkova