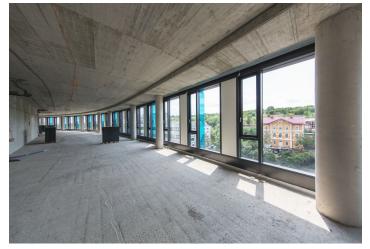

## € 16.00 / m<sup>2</sup> I CZK 401 / m<sup>2</sup>

Office space for lease on the 5th floor in a new administrative building, which is part of a modern and extensive complex of residential and office buildings situated in Prague 5.

Images might not accurately reflect the current state of the premises.

Rental and service charges listed without VAT. Lessee pays no commission.

€ 16.00 / m2 I CZK 401 / m2

Prague 5, Jinonice, Kačírkova