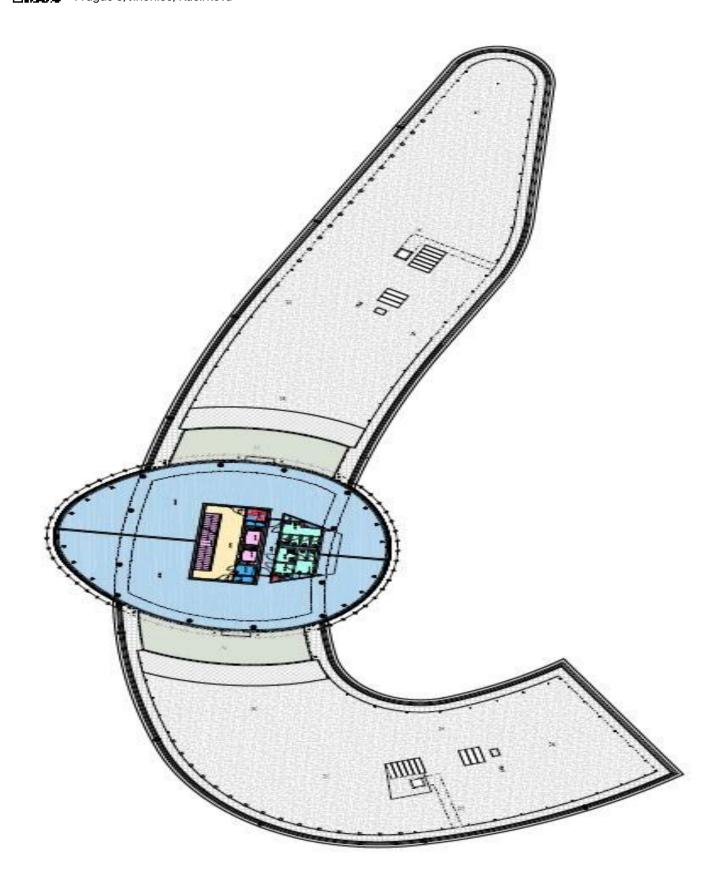

## € 16.00 / m<sup>2</sup> I CZK 401 / m<sup>2</sup>

Office space for lease on the 5th floor in a new administrative building, which is part of a modern and extensive complex of residential and office buildings situated in Prague 5.

In terms of its shape and architecture, it will complete the overall appearance of the whole complex. The spacious, organic shape of the building is able to offer tenants very effective premises in the building, offering modern design, architecture and also the latest trends in technology. Comfortable indoor plaza with greenery, water features and functional relaxation zones. The building follows the successfully completed building Aviatica, which has won several prestigious international awards, including the development of 2015 in the Czech Republic, but also in the Region Central and Eastern Europe. Green LEED Gold pre-certification low energy building.