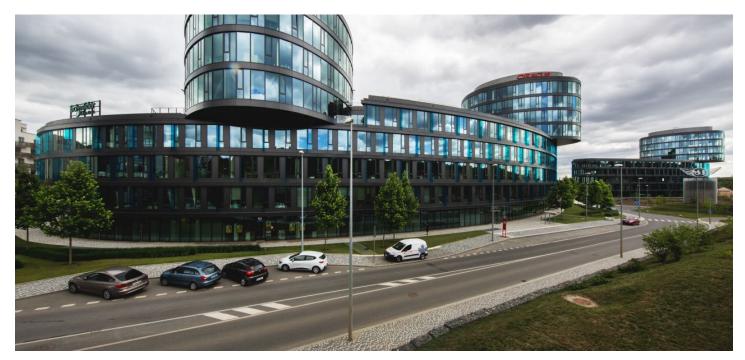

## € 16.00 / m<sup>2</sup> I CZK 401 / m<sup>2</sup>

Office space for lease on the 5th floor in a new administrative building, which is part of a modern and extensive complex of residential and office buildings situated in Prague 5.

In terms of its shape and architecture, it will complete the overall appearance of the whole complex. The spacious, organic shape of the building is able to offer tenants very effective premises in the building, offering modern design, architecture and also the latest trends in technology. Comfortable indoor plaza with greenery, water features and functional relaxation zones. The building follows the successfully completed building Aviatica, which has won several prestigious international awards, including the development of 2015 in the Czech Republic, but also in the Region Central and Eastern Europe. Green LEED Gold pre-certification low energy building.

### Location:

The building is easy accessible by public transport and car – in vicinity of the Jinonice metro station (line B), bus stop in front of the building. Easy access to the D5 highway and international Vaclav Havel Airport Prague. Planned connection to the future Radlice radial and Prague city ring.