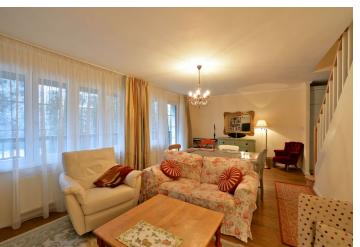

The interior offers an entrance hall, living room with dining area and access to the terrace, kitchen, 2 bedrooms, bathroom with bathtub, and a separate toilet. The house has a basement and is south-oriented, overlooking the garden and woods.

Facilities include **wooden parquet floors**, ceramic tiles, plastic windows, wooden interior and entrance doors, fully equipped kitchen with **Siemens** appliances, electric boiler, **alarm**. The pool is covered and heated by a heat pump. Reconstruction of the house took place in 2014.