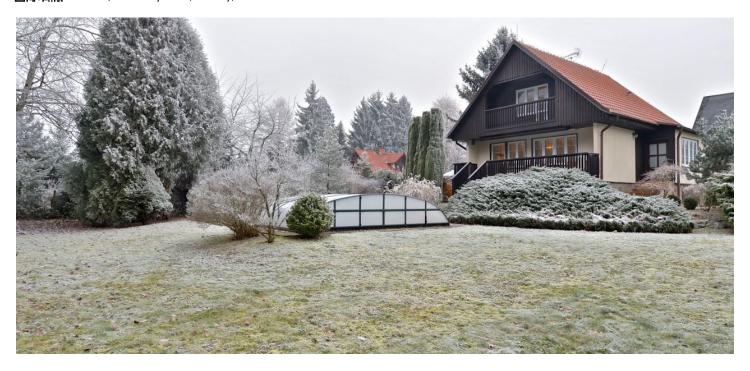

Cozy family house after reconstruction boasting a covered outdoor pool and a nicely landscaped private garden directly adjacent to the forest, situated on the edge of a residential area in Jevany. This very popular recreation town is located only 5-minutes by car from Kostelec nad Černými lesy, 20 minutes from Říčany and 40 minutes from Prague.

The interior offers an entrance hall, living room with dining area and access to the terrace, kitchen, 2 bedrooms, bathroom with bathtub, and a separate toilet. The house has a basement and is south-oriented, overlooking the garden and woods.

The house is situated in a romantic setting in a beautiful natural area. There is a new kindergarten, shop, restaurant, post office and municipality in the town. Full civic amenities are available in neighboring Kostelec nad Černými lesy or in nearby Mnichovice and Říčany.