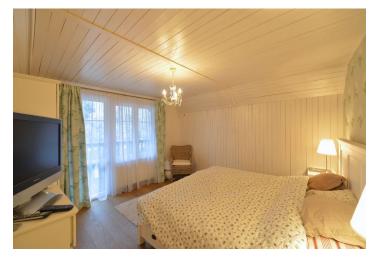

The interior offers an entrance hall, living room with dining area and access to the terrace, kitchen, 2 bedrooms, bathroom with bathtub, and a separate toilet. The house has a basement and is south-oriented, overlooking the garden and woods.

Facilities include **wooden parquet floors**, ceramic tiles, plastic windows, wooden interior and entrance doors, fully equipped kitchen with **Siemens** appliances, electric boiler, **alarm**. The pool is covered and heated by a heat pump. Reconstruction of the house took place in 2014.