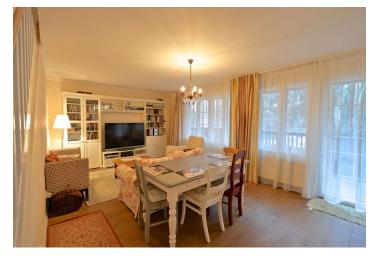

The interior offers an entrance hall, living room with dining area and access to the terrace, kitchen, 2 bedrooms, bathroom with bathtub, and a separate toilet. The house has a basement and is south-oriented, overlooking the garden and woods.

Facilities include **wooden parquet floors**, ceramic tiles, plastic windows, wooden interior and entrance doors, fully equipped kitchen with **Siemens** appliances, electric boiler, **alarm**. The pool is covered and heated by a heat pump. Reconstruction of the house took place in 2014.