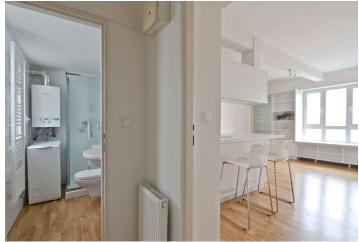

The layout consists of a living room with a made-to-measure, modern kitchen, bathroom with shower, toilet and window, and a hallway with built-in wardrobes.

Features include wooden floating floors, ceramic tiles, plastic windows, Junkers combined gas boiler, Electrolux kitchen appliances. The building was completely renovated in 2000, there is no elevator.