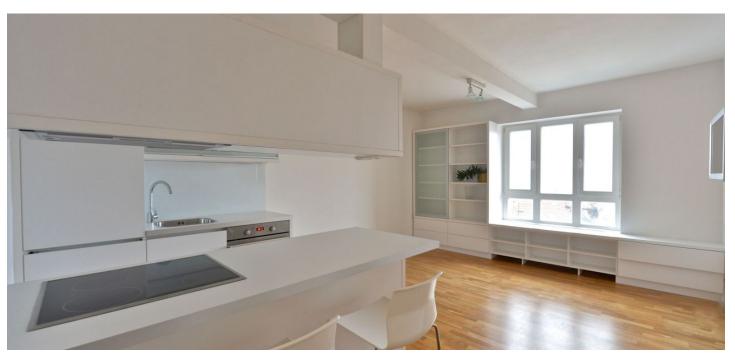

\* Area of the unit according to the Civil Code. The area consists of the sum total area of the entire unit bounded by perimeter walls.

Attractive and bright studio boasting beautiful views, situated on the 5th floor of a renovated residential building only a few-minutes' walk from the Prague Castle complex. Sought after location with excellent amenities and easy access to the metro, to the center and to the airport in Ruzyně.

The layout consists of a living room with a made-to-measure, modern kitchen, bathroom with shower, toilet and window, and a hallway with built-in wardrobes.

Features include wooden floating floors, ceramic tiles, plastic windows, Junkers combined gas boiler, Electrolux kitchen appliances. The building was completely renovated in 2000, there is no elevator.

Interior 27 m<sup>2</sup>.

Svoboda & Williams s.r.o. info@svoboda-williams.com www.svoboda-williams.com Prague +420 257 328 281 +420 724 551 238

Brno +420 543 250 711 +420 724 551 238 **Bratislava** +421 948 939 938 **PDF created** 22. 11. 2024, 04:29