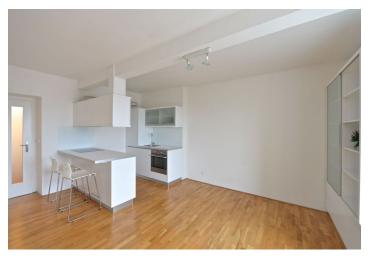

\* Area of the unit according to the Civil Code. The area consists of the sum total area of the entire unit bounded by perimeter walls.

Attractive and bright studio boasting beautiful views, situated on the 5th floor of a renovated residential building only a few-minutes' walk from the Prague Castle complex. Sought after location with excellent amenities and easy access to the metro, to the center and to the airport in Ruzyně.

The layout consists of a living room with a made-to-measure, modern kitchen, bathroom with shower, toilet and window, and a hallway with built-in wardrobes.

Features include wooden floating floors, ceramic tiles, plastic windows, Junkers combined gas boiler, Electrolux kitchen appliances. The building was completely renovated in 2000, there is no elevator.

Interior 27 m<sup>2</sup>.

Svoboda & Williams s.r.o. info@svoboda-williams.com www.svoboda-williams.com Prague +420 257 328 281 +420 724 551 238

Brno +420 543 250 711 +420 724 551 238 **Bratislava** +421 948 939 938 **PDF created** 22. 11. 2024, 04:29