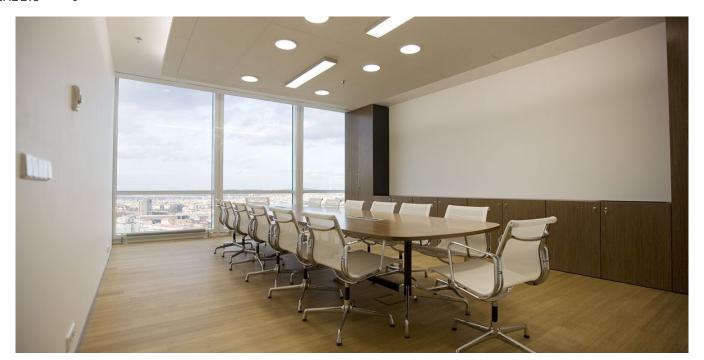

### Rented

Office space for lease on the 23th floor in an administrative building in Prague 4. The building with its 109 metres is one of the tallest buildings in the Czech Republic, and is one of the dominants of Prague's skyline. The author of the project is the important American architect Richard Meier. The building has also received BREEAM certification at the Very Good level.

A class office space, flexible layout (open space and partitioned offices)

Fully air-conditioned

Sprinklers

Luxury restaurant and conference rooms on the top floor of the building Canteen and coffee shop for employees