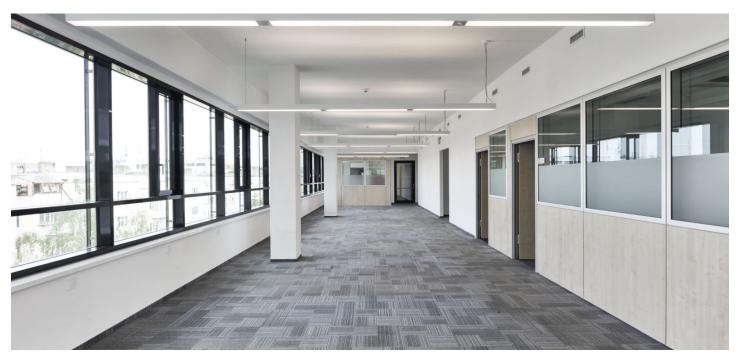

### € 15.50 - 17.00 / m2 | CZK 389 - 426 / m2

Office space for lease on the 3rd floor. The building received the highest LEED Platinum certification in 2012, which only a few buildings in the Czech Republic have gained. The building has a very contemporary character in terms of disposition. The supporting reinforced monolithic concrete structure consists of irregularly spaced prisms with belt windows and a system of roof terraces. All non-bearing structures and MEP installation were removed and replaced by new systems which meet the requirements of modern office buildings today.

#### Features and Services:

Possibility of logo placement (visible from the Prague highway)

Terraces with views

Central reception

24/7 access

**CCTV** 

Over 80% of office space has direct daylight

Openable windows

Heating and cooling ceilings

Raised floors

Underground garage and outdoor parking

Showers in underground garage (lockable cabinets, possibility of bicycle storage)

Images might not accurately reflect the current state of the premises.