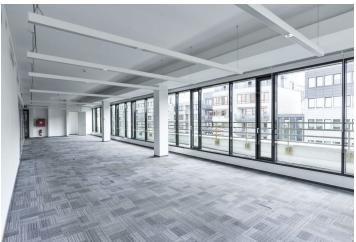

### € 15.50 - 17.00 / m2 | CZK 389 - 426 / m2

Office space for lease on the 3rd floor. The building received the highest LEED Platinum certification in 2012, which only a few buildings in the Czech Republic have gained. The building has a very contemporary character in terms of disposition. The supporting reinforced monolithic concrete structure consists of irregularly spaced prisms with belt windows and a system of roof terraces. All non-bearing structures and MEP installation were removed and replaced by new systems which meet the requirements of modern office buildings today.

#### Features and Services:

Possibility of logo placement (visible from the Prague highway)

Terraces with views

Central reception

24/7 access

**CCTV** 

Over 80% of office space has direct daylight

Openable windows

Heating and cooling ceilings

Raised floors

Underground garage and outdoor parking

Showers in underground garage (lockable cabinets, possibility of bicycle storage)

Images might not accurately reflect the current state of the premises.