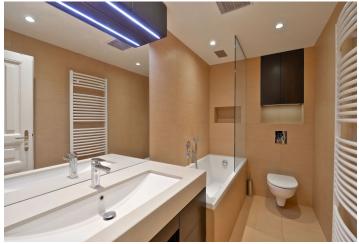

The lower level includes living room with dining area and a fully fitted open kitchen plus access to the balcony facing the quiet courtyard, one bedroom with built-in wardrobes, bathroom with bathtub and toilet, and a large open entry hall. The upper floor features a spacious open air-conditioned gallery with sitting area, a study corner, built-in storage and a guest toilet.

Oak flooring and tiles, security entry door, built-in wardrobes and storage, French windows, recessed lighting, washer, dishwasher, TV, WIFI, audio entry phone.

\* Area of the unit according to the Civil Code. The area consists of the sum total area of the entire unit bounded by perimeter walls.