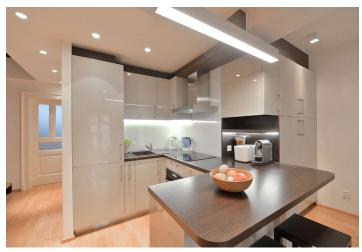

The lower level includes living room with dining area and a fully fitted open kitchen plus access to the balcony facing the quiet courtyard, one bedroom with built-in wardrobes, bathroom with bathtub and toilet, and a large open entry hall. The upper floor features a spacious open air-conditioned gallery with sitting area, a study corner, built-in storage and a guest toilet.

Oak flooring and tiles, security entry door, built-in wardrobes and storage, French windows, recessed lighting, washer, dishwasher, TV, WIFI, audio entry phone.

\* Area of the unit according to the Civil Code. The area consists of the sum total area of the entire unit bounded by perimeter walls.