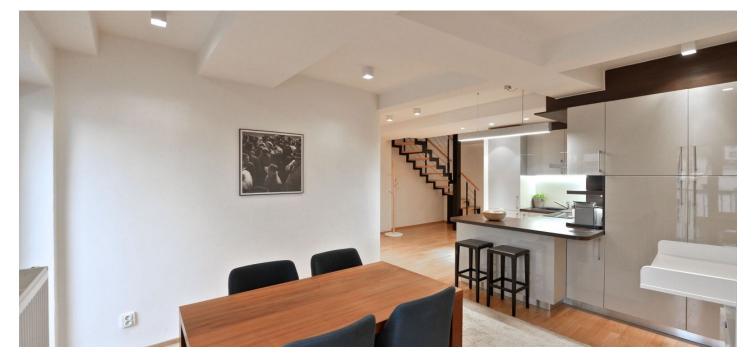

The lower level includes living room with dining area and a fully fitted open kitchen plus access to the balcony facing the quiet courtyard, one bedroom with built-in wardrobes, bathroom with bathtub and toilet, and a large open entry hall. The upper floor features a spacious open air-conditioned gallery with sitting area, a study corner, built-in storage and a guest toilet.

Oak flooring and tiles, security entry door, built-in wardrobes and storage, French windows, recessed lighting, washer, dishwasher, TV, WIFI, audio entry phone.

\* Area of the unit according to the Civil Code. The area consists of the sum total area of the entire unit bounded by perimeter walls.