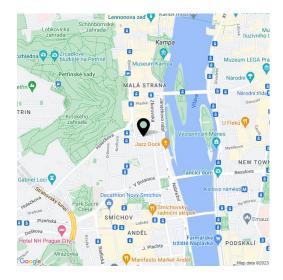

Comfortable furnished 1-bedroom split-level attic flat with a balcony, situated on the fourth floor of a completely refurbished Neo-Renaissance building with an elegant classical facade and a new lift. Bordering Malá Strana neighborhood, located near the historic center of Prague incl. the Prague Castle, Kampa Park and Charles Bridge, next to Kinsky Park, close to Anděl commercial district and metro station. Quick access to the city center and full amenities.