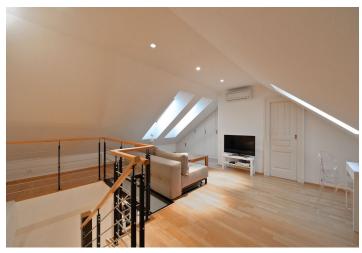

The lower level includes living room with dining area and a fully fitted open kitchen plus access to the balcony facing the quiet courtyard, one bedroom with built-in wardrobes, bathroom with bathtub and toilet, and a large open entry hall. The upper floor features a spacious open air-conditioned gallery with sitting area, a study corner, built-in storage and a guest toilet.