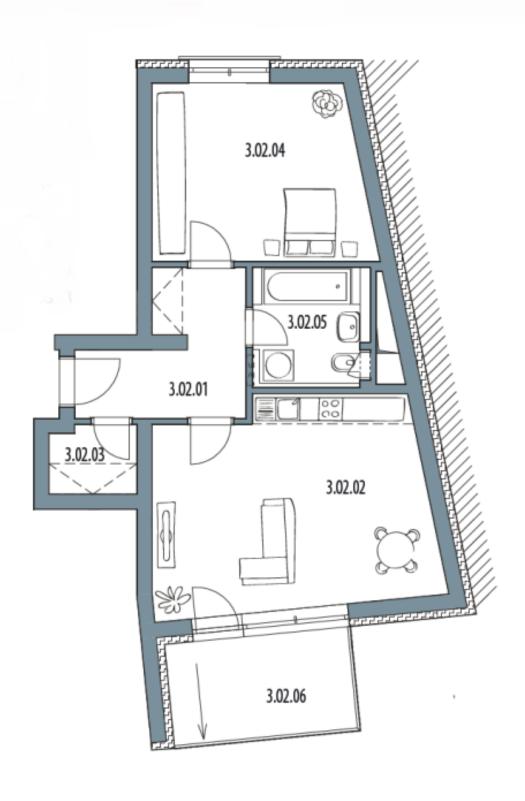

## **Apartment One-bedroom (2+kk)**

Sold

51 m², Prague 5, Smíchov

| Total area  | 57 m²                              |
|-------------|------------------------------------|
| Floor area* | 51 m²                              |
| Balcony     | 6 m²                               |
| Parking     | Garage parking space at extra cost |
| Garage      | Yes                                |
| Cellar      | Yes                                |
| PENB        | В                                  |
| Reference n | ımber 24329                        |

The apartment consists of a south-facing living room with a preparation for a kitchen, north-oriented bedroom, a bathroom with a bathtub and a toilet, a storage room, and an entry hall. Equipment standards includes **vinyl floors**, ceramic wall and floor tiles, **wooden windows** in anthracite, underfloor central heating provided by the building's central boiler, veneer interior doors and fire safety entrance door, a preparation for an alarm, outdoor sockets on the terraces and balconies, brick partitions. The purchase price includes a **cellar**, and there is a possibility to purchase a **garage parking space** (including a charging station for electric cars).

Floor area 50.7 m², balcony 6.1 m², cellar.