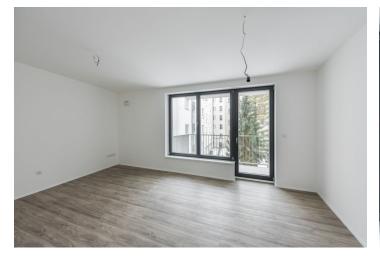

The apartment consists of a south-facing living room with a preparation for a kitchen, north-oriented bedroom, a bathroom with a bathtub and a toilet, a storage room, and an entry hall. Equipment standards includes **vinyl floors**, ceramic wall and floor tiles, **wooden windows** in anthracite, underfloor central heating provided by the building's central boiler, veneer interior doors and fire safety entrance door, a preparation for an alarm, outdoor sockets on the terraces and balconies, brick partitions. The purchase price includes a **cellar**, and there is a possibility to purchase a **garage parking space** (including a charging station for electric cars).