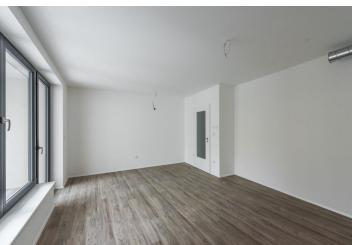

The apartment consists of a south-facing living room with a preparation for a kitchen, north-oriented bedroom, a bathroom with a bathtub and a toilet, a storage room, and an entry hall. Equipment standards includes **vinyl floors**, ceramic wall and floor tiles, **wooden windows** in anthracite, underfloor central heating provided by the building's central boiler, veneer interior doors and fire safety entrance door, a preparation for an alarm, outdoor sockets on the terraces and balconies, brick partitions. The purchase price includes a **cellar**, and there is a possibility to purchase a **garage parking space** (including a charging station for electric cars).