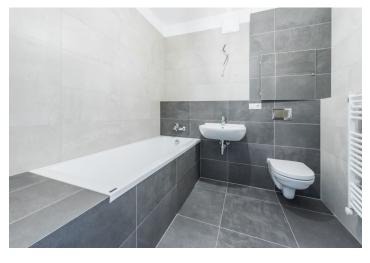

The apartment consists of a south-facing living room with a preparation for a kitchen, north-oriented bedroom, a bathroom with a bathtub and a toilet, a storage room, and an entry hall. Equipment standards includes **vinyl floors**, ceramic wall and floor tiles, **wooden windows** in anthracite, underfloor central heating provided by the building's central boiler, veneer interior doors and fire safety entrance door, a preparation for an alarm, outdoor sockets on the terraces and balconies, brick partitions. The purchase price includes a **cellar**, and there is a possibility to purchase a **garage parking space** (including a charging station for electric cars).