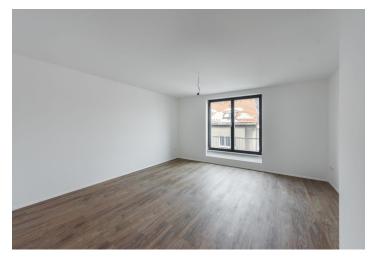

The apartment consists of a living room with a preparation for a kitchen, a bathroom with a bathtub and a toilet, and an entrance hall with space for built-in wardrobes. Equipment standards includes **vinyl floors**, ceramic wall and floor tiles, **wooden windows** in anthracite, underfloor central heating provided by the building's central boiler, veneer interior doors and fire safety entrance door, a preparation for an alarm system, outdoor sockets on the terraces and balconies, brick partitions. The purchase price includes a **cellar**, and there is a possibility to purchase a **garage parking space** (including a charging station for electric cars).