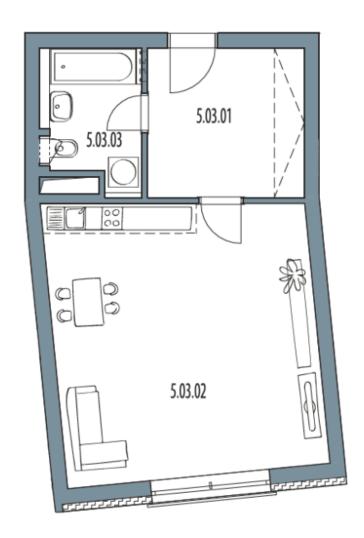

The apartment consists of a living room with a preparation for a kitchen, a bathroom with a bathtub and a toilet, and an entrance hall with space for built-in wardrobes. Equipment standards includes **vinyl floors**, ceramic wall and floor tiles, **wooden windows** in anthracite, underfloor central heating provided by the building's central boiler, veneer interior doors and fire safety entrance door, a preparation for an alarm system, outdoor sockets on the terraces and balconies, brick partitions. The purchase price includes a **cellar**, and there is a possibility to purchase a **garage parking space** (including a charging station for electric cars).

Floor area 44.8 m², cellar 1.6 m².