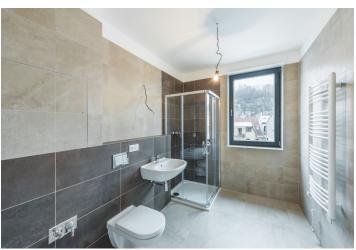

The apartment consists of a living room with a preparation for a kitchen, a bathroom with a bathtub and a toilet, and an entrance hall with space for built-in wardrobes. Equipment standards includes **vinyl floors**, ceramic wall and floor tiles, **wooden windows** in anthracite, underfloor central heating provided by the building's central boiler, veneer interior doors and fire safety entrance door, a preparation for an alarm system, outdoor sockets on the terraces and balconies, brick partitions. The purchase price includes a **cellar**, and there is a possibility to purchase a **garage parking space** (including a charging station for electric cars).