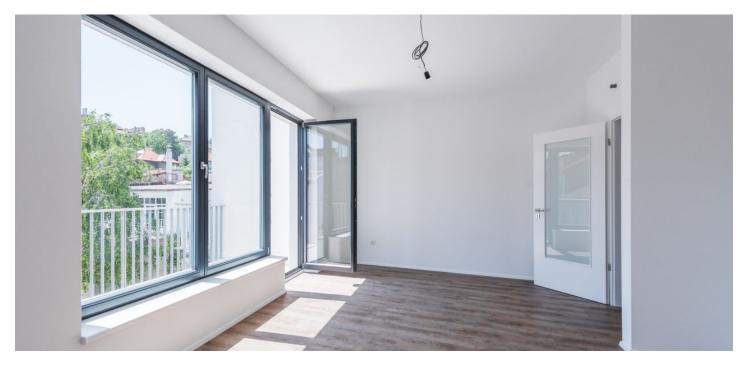

<sup>\*</sup> Area of the unit according to the Civil Code. The area consists of the sum total area of the entire unit bounded by perimeter walls.

This modern apartment with a terrace and a balcony is located on the topmost 5th floor of a newly built residential project inspired by German Functionalism. The new building is situated in an absolutely quiet street on the border of Smíchov and Radlice, close to peaceful parks, the large Dívčí hrady Park and the exciting urban Anděl district.

The layout consists of a living room with a preparation for a kitchen and access to a **south-facing balcony**, two bedrooms with access to a large shaded **terrace oriented towards the courtyard**, a bathroom with a bathtub and toilet, a separate toilet, and an entrance hall with space for built-in wardrobes.

Facilities include **EKO FLOOR EXPERT vinyl flooring**, ceramic tiles, anthracite **wooden Euro windows**, veneered interior doors and a fire safety entrance door (class III), **underfloor heating** (central boiler room in the house), **Villeroy & Boch and Grohe sanitary ware**, a videophone, outdoor sockets on the terraces and balconies or a preparation for an alarm system, and brick partitions. The purchase price includes a **cellar unit**, there is also an **option to purchase up to two garage parking spaces** (possibility to charge electric cars).