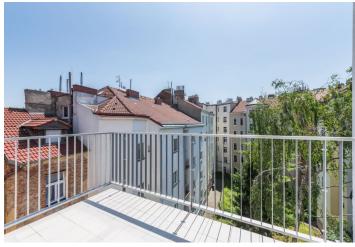

The layout consists of a living room with a preparation for a kitchen and access to a **south-facing balcony**, two bedrooms with access to a large shaded **terrace oriented towards the courtyard**, a bathroom with a bathtub and toilet, a separate toilet, and an entrance hall with space for built-in wardrobes.

Floor area 78.7 m<sup>2</sup>, terrace 21.6 m<sup>2</sup>, balcony 6.1 m<sup>2</sup>, cellar 1.6 m<sup>2</sup>.