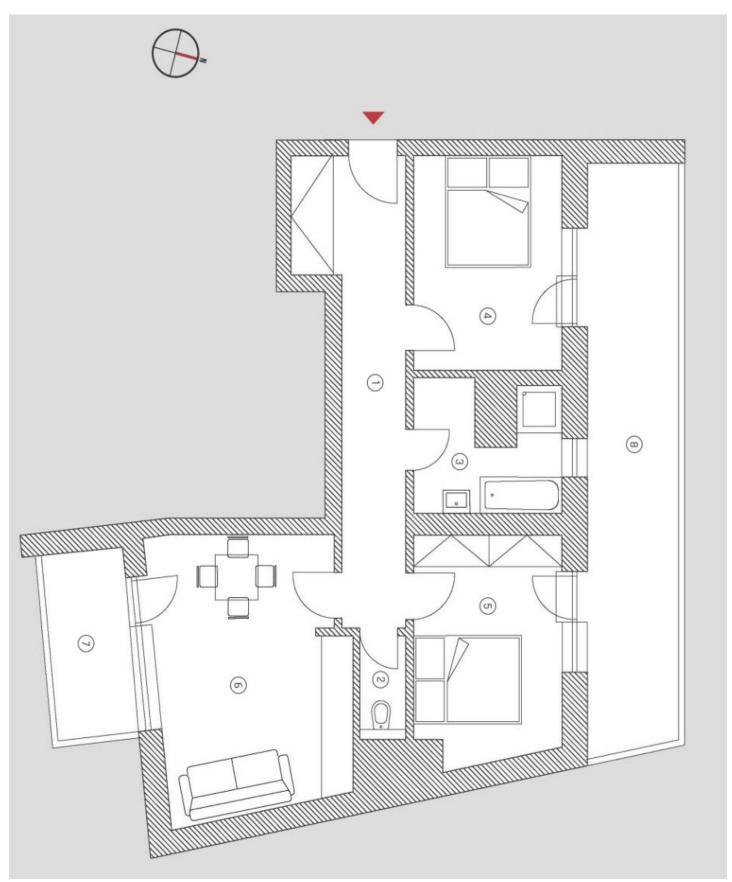

The layout consists of a living room with a preparation for a kitchen and access to a **south-facing balcony**, two bedrooms with access to a large shaded **terrace oriented towards the courtyard**, a bathroom with a bathtub and toilet, a separate toilet, and an entrance hall with space for built-in wardrobes.

Floor area 78.7 m<sup>2</sup>, terrace 21.6 m<sup>2</sup>, balcony 6.1 m<sup>2</sup>, cellar 1.6 m<sup>2</sup>.