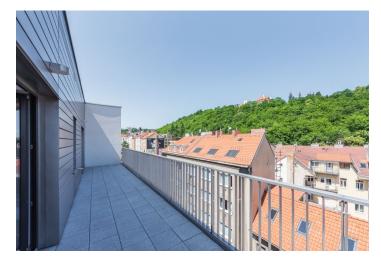

The layout consists of a living room with a preparation for a kitchen and access to a **south-facing balcony**, two bedrooms with access to a large shaded **terrace oriented towards the courtyard**, a bathroom with a bathtub and toilet, a separate toilet, and an entrance hall with space for built-in wardrobes.

Floor area 78.7 m<sup>2</sup>, terrace 21.6 m<sup>2</sup>, balcony 6.1 m<sup>2</sup>, cellar 1.6 m<sup>2</sup>.