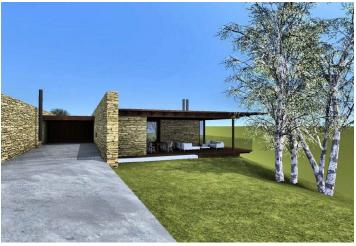

Sold

The gently sloping grassy land is suitable for the building of a family house, which will enjoy absolute silence and privacy. Construction is already approved in the local plan, and there is a **valid building permit**. The project shown in the visualization was created by the architect Lud'ek Rýzner from the renowned **OK Plan Architects** studio and it is already included in the purchase price. It counts on the construction of a one-story house partially sunken into the terrain, and with the construction of a seepage system and septic tank. There is a new switchboard and a drilled well with pump on the plot.