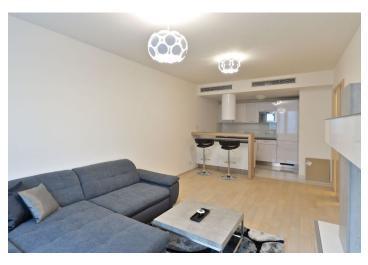

The interior features one bedroom with built-in wardrobes, living room with a fully fitted open kitchen with a breakfast bar, bathroom (bathtub with a shower screen, sink, toilet), laundry / utility room, and entry hall with more built-in wardrobes.