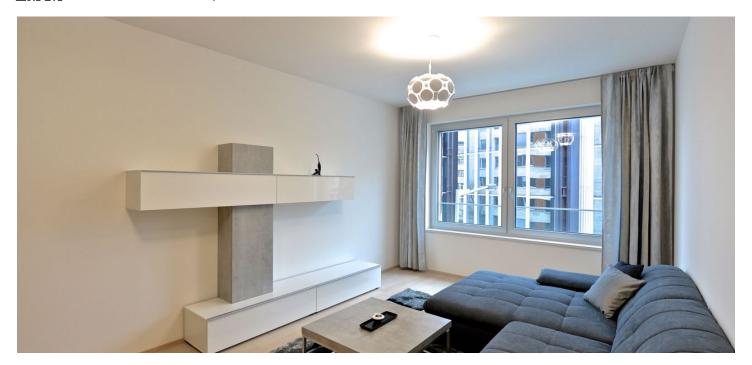

The interior features one bedroom with built-in wardrobes, living room with a fully fitted open kitchen with a breakfast bar, bathroom (bathtub with a shower screen, sink, toilet), laundry / utility room, and entry hall with more built-in wardrobes.