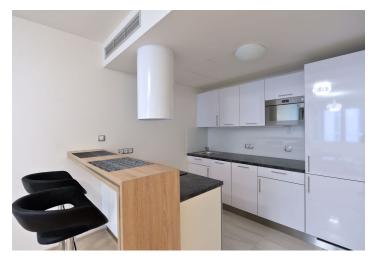

The interior features one bedroom with built-in wardrobes, living room with a fully fitted open kitchen with a breakfast bar, bathroom (bathtub with a shower screen, sink, toilet), laundry / utility room, and entry hall with more built-in wardrobes.

Oak floors, tiles, floor heating, security entry door, outdoor blinds, washer, dryer, dishwasher, microwave oven, alarm, video entry phone, cellar, pram / bike storage in the building. One parking space available at CZK 3000/month. Deposit for common building charges, water and heating CZK 2400/month. Electricity is billed separately.