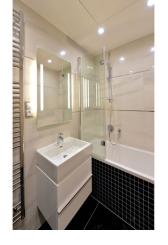

The interior features one bedroom with built-in wardrobes, living room with a fully fitted open kitchen with a breakfast bar, bathroom (bathtub with a shower screen, sink, toilet), laundry / utility room, and entry hall with more built-in wardrobes.