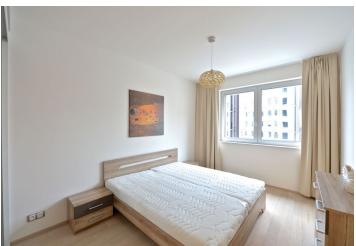

The interior features one bedroom with built-in wardrobes, living room with a fully fitted open kitchen with a breakfast bar, bathroom (bathtub with a shower screen, sink, toilet), laundry / utility room, and entry hall with more built-in wardrobes.