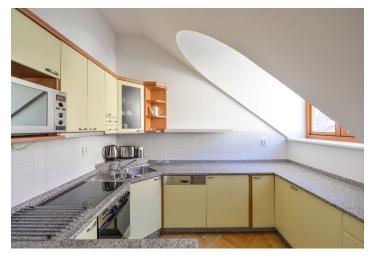

The interior includes living room with dining area and a fully fitted open kitchen, master bedroom with an en-suite shower bathroom with toilet, second bedroom with built-in wardrobes, family bathroom (bathtub, toilet), and an open entry hall with built-in storage.

High ceilings, solid wood parquet floors, security entry door, washing machine, dryer, dishwasher, microwave oven, TV, alarm, video entry phone, satellite, cellar. Garage parking space available CZK 2000/month. Deposit for common building charges, water and heating CZK 4000/month. Electricity is billed separately (transfer to the tenant).