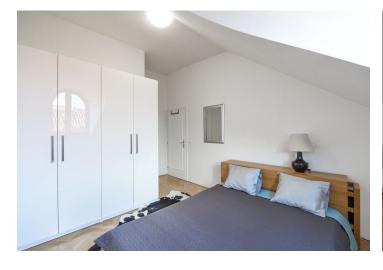

The interior includes living room with dining area and a fully fitted open kitchen, master bedroom with an en-suite shower bathroom with toilet, second bedroom with built-in wardrobes, family bathroom (bathtub, toilet), and an open entry hall with built-in storage.