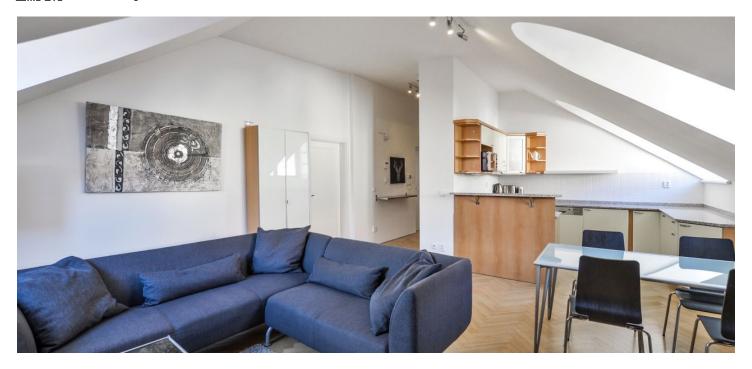

\* Area of the unit according to the Civil Code. The area consists of the sum total area of the entire unit bounded by perimeter walls.

Fully furnished 2-bedroom 2-bathroom attic flat on the top third floor of a residential building with lift and garage parking. Located on a prestigious address in the heart of Malá Strana neighborhood, area with numerous embassies and just steps from the Prague Castle. A few minute walk to trams and the Charles Bridge, and a few more to Malostranská metro station.

The interior includes living room with dining area and a fully fitted open kitchen, master bedroom with an en-suite shower bathroom with toilet, second bedroom with built-in wardrobes, family bathroom (bathtub, toilet), and an open entry hall with built-in storage.