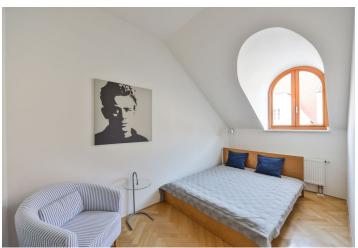

The interior includes living room with dining area and a fully fitted open kitchen, master bedroom with an en-suite shower bathroom with toilet, second bedroom with built-in wardrobes, family bathroom (bathtub, toilet), and an open entry hall with built-in storage.