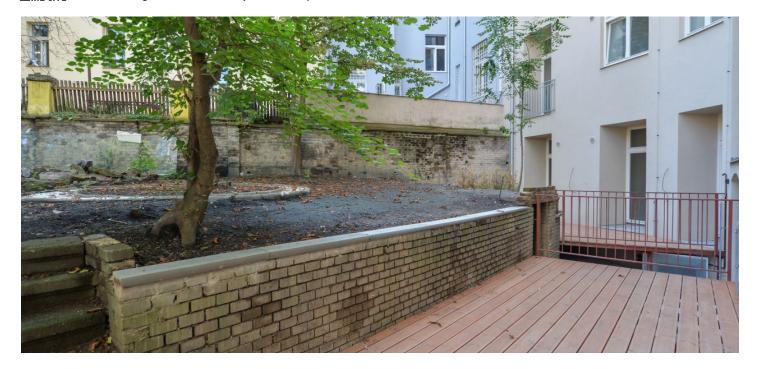

The upper level of this ground floor and 1st underground floor apartment consists of an entry hall, a living room with a preparation for a kitchen, 2 bedrooms with access to the garden, and a bathroom with a bathtub and a toilet. The lower level features a studio with a preparation for a kitchen, light wells, a bathroom (shower, sink), and a separate toilet.

The apartments are situated on the border of Vinohrady, in a highly desirable location with excellent transport links and a wide selection of services. The Jiřího z Poděbrad metro station and tram stops are only a few minutes' walk away, as are many popular restaurants, cafes, and wine bars. Riegrovy sady Park and the directly adjacent revitalized Rajská zahrada Park provide a wealth of opportunities for leisure activities. There are, for example, two outdoor gyms, an indoor swimming pool, a pétanque court, a playground, pingpong tables, a café, and a pleasant, quiet nook with an artificial pond and a waterfall.

Total area 148.34 m<sup>2</sup>, terrace 23.04 m<sup>2</sup>, garden 62.56 m<sup>2</sup>.

In addition to regular property viewings, we also offer real time video viewings via WhatsApp, FaceTime, Messenger, Skype, and other apps.