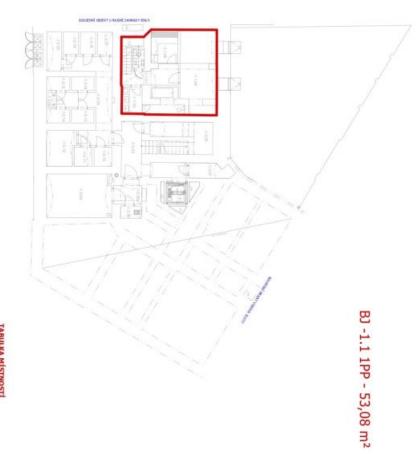

Sold

148 m², Prague 3, Žižkov, U Rajské zahrady

| Total area       | 171 m² |
|------------------|--------|
| Floor area*      | 148 m² |
| Terrace          | 23 m²  |
| Garden           | 63 m²  |
| Parking          | -      |
| Cellar           | -      |
| PENB             | D      |
| Reference number | 24409  |

Total area 148.34 m<sup>2</sup>, terrace 23.04 m<sup>2</sup>, garden 62.56 m<sup>2</sup>.

In addition to regular property viewings, we also offer real time video viewings via WhatsApp, FaceTime, Messenger, Skype, and other apps.