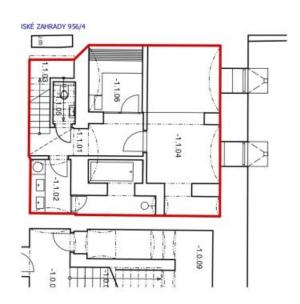

The upper level of this ground floor and 1st underground floor apartment consists of an entry hall, a living room with a preparation for a kitchen, 2 bedrooms with access to the garden, and a bathroom with a bathtub and a toilet. The lower level features a studio with a preparation for a kitchen, light wells, a bathroom (shower, sink), and a separate toilet.

Brno

148 m², Prague 3, Žižkov, U Rajské zahrady

Sold

148 m², Prague 3, Žižkov, U Rajské zahrady

| -1.1.06 | -1.1.05 | -1.1.04  | -1.1.03   | -1.1.02  | -1.1.01 | ČÍSLO<br>MÍSTNOSTI | INDULAN MIS |
|---------|---------|----------|-----------|----------|---------|--------------------|-------------|
| SAUNA   | wc      | PRACOVNA | SCHODIŠTĚ | KOUPELNA | CHODBA  | NÁZEV MÍSTNOSTI    | TIEONIT     |