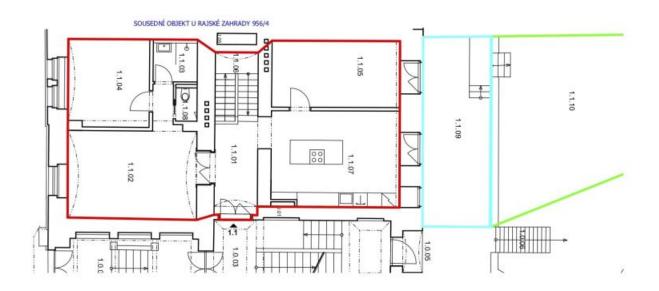

The upper level of this ground floor and 1st underground floor apartment consists of an entry hall, a living room with a preparation for a kitchen, 2 bedrooms with access to the garden, and a bathroom with a bathtub and a toilet. The lower level features a studio with a preparation for a kitchen, light wells, a bathroom (shower, sink), and a separate toilet.

Brno

148 m², Prague 3, Žižkov, U Rajské zahrady

Sold

148 m², Prague 3, Žižkov, U Rajské zahrady

| -1.1.06 | -1.1.05 | -1.1.04  | -1.1.03   | -1.1.02  | -1.1.01 | ČÍSLO<br>MÍSTNOSTI | INDULAN MIS |
|---------|---------|----------|-----------|----------|---------|--------------------|-------------|
| SAUNA   | wc      | PRACOVNA | SCHODIŠTĚ | KOUPELNA | CHODBA  | NÁZEV MÍSTNOSTI    | TIEONIT     |