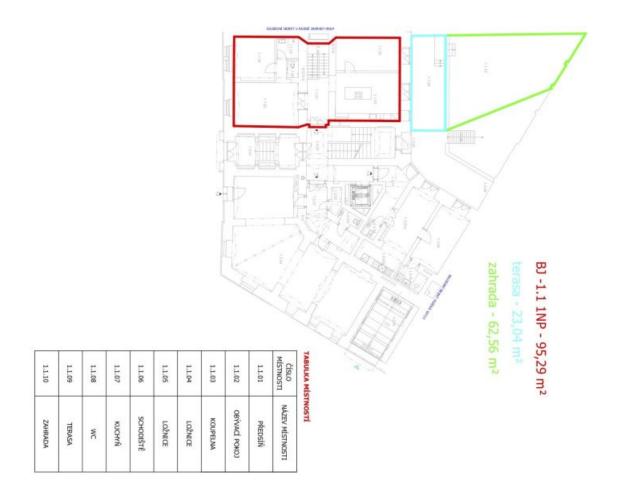

The upper level of this ground floor and 1st underground floor apartment consists of an entry hall, a living room with a preparation for a kitchen, 2 bedrooms with access to the garden, and a bathroom with a bathtub and a toilet. The lower level features a studio with a preparation for a kitchen, light wells, a bathroom (shower, sink), and a separate toilet.

Total area 148.34 m<sup>2</sup>, terrace 23.04 m<sup>2</sup>, garden 62.56 m<sup>2</sup>.

In addition to regular property viewings, we also offer real time video viewings via WhatsApp, FaceTime, Messenger, Skype, and other apps.