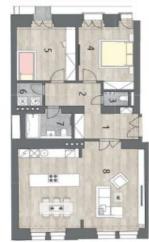

This 1st floor apartment will offer a street-facing living room with space for a kitchen, 2 bedrooms oriented toward the quiet courtyard (one of them with access to the garden), a bathroom, a guest toilet, a utility room, and a hall.

## Apartment Two-bedroom (3+kk)

94 m², Prague 3, Žižkov, U Rajské zahrady

12 garden / zahrada bridge / lávka loggia / lodžie loggia / lodžie

corridor / chodba bathroom / koupelna utility / tech. místnost

14,58 m<sup>2</sup> 12,89 m<sup>2</sup> 2,60 m<sup>2</sup>

living room / obývací pokoj

SVODODS Ma Pertyre 2, 110 00 Praha 1, Ceské republika, 4420 257 328 281, 4420 257 322 032, infogevoboda-williams.coi