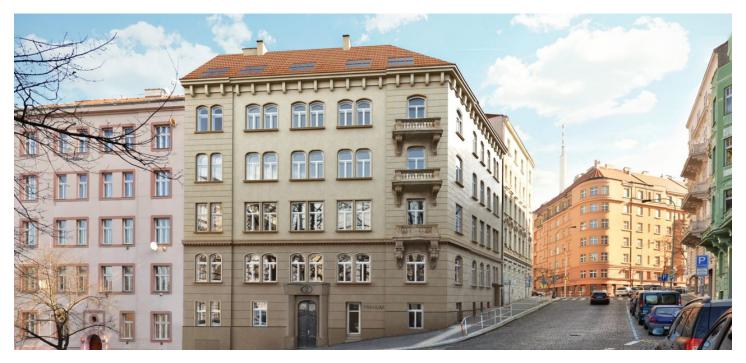

\* Area of the unit according to the Civil Code. The area consists of the sum total area of the entire unit bounded by perimeter walls.

New garden apartment situated in a completely reconstructed apartment building with an elevator, stylish common areas, and underground parking. Designed by the renowned CAMA architectural studio, the U Rajské zahrady 2 project offers, among other things, two exclusive penthouses with spacious terraces, two apartments with private gardens, and three apartments with ornamental balconies, all in the direct vicinity of a large park and with great civic amenities nearby. Completion is scheduled for 4Q 2018.

The apartments are situated on the border of Vinohrady, in a highly desirable location with excellent transport links and a wide selection of services. The Jiřího z Poděbrad metro station and tram stops are only a few minutes' walk away, as are many popular restaurants, cafes, and wine bars. Riegrovy sady Park and the directly adjacent revitalized Rajská zahrada park provide a wealth of opportunities for leisure activities. There are, for example, two outdoor gyms, an indoor swimming pool, a pétanque court, a playground, ping pong tables, a café, and a pleasant, quiet nook with an artificial pond and a waterfall.