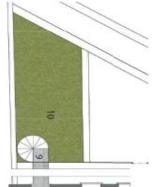

## Apartment Two-bedroom (3+kk)

94 m², Prague 3, Žižkov, U Rajské zahrady

12 garden / zahrada bridge / lávka loggia / lodžie loggia / lodžie

corridor / chodba bathroom / koupelna utility / tech. místnost

14,58 m<sup>2</sup> 12,89 m<sup>2</sup> 2,60 m<sup>2</sup>

living room / obývací pokoj

SVODODS Ma Pertyre 2, 110 00 Praha 1, Ceské republika, 4420 257 328 281, 4420 257 322 032, infogevoboda-williams.coi