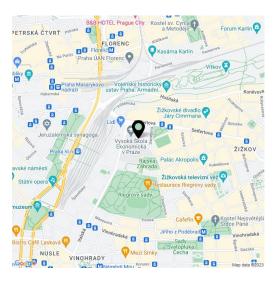

The apartments are situated on the border of Vinohrady, in a highly desirable location with excellent transport links and a wide selection of services. The Jiřího z Poděbrad metro station and tram stops are only a few minutes' walk away, as are many popular restaurants, cafes, and wine bars. Riegrovy sady Park and the directly adjacent revitalized Rajská zahrada Park provide a wealth of opportunities for leisure activities. There are, for example, two outdoor gyms, an indoor swimming pool, a pétanque court, a playground, pingpong tables, a café, and a pleasant, quiet nook with an artificial pond and a waterfall.