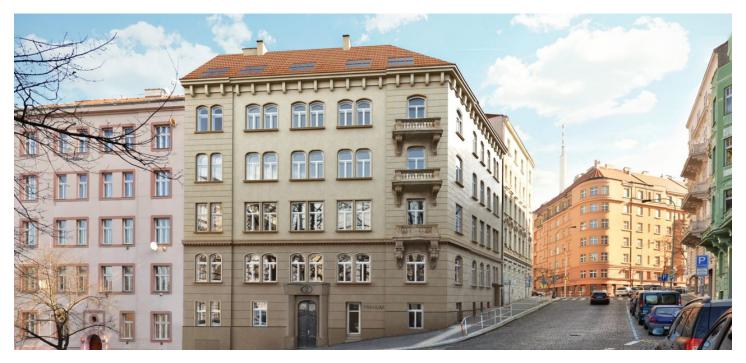

\* Area of the unit according to the Civil Code. The area consists of the sum total area of the entire unit bounded by perimeter walls.

New 1-bedroom atelier situated in a completely reconstructed apartment building with an elevator, stylish common areas, and underground parking. Designed by the renowned CAMA architectural studio, the U Rajské zahrady 2 project offers, among other things, two exclusive penthouses with spacious terraces, two apartments with private gardens, and three apartments with ornamental balconies, all in the direct vicinity of a large park and with great civic amenities nearby. Completion is scheduled for 4Q 2018.

The apartments are situated on the border of Vinohrady, in a highly desirable location with excellent transport links and a wide selection of services. The Jiřího z Poděbrad metro station and tram stops are only a few minutes' walk away, as are many popular restaurants, cafes, and wine bars. Riegrovy sady Park and the directly adjacent revitalized Rajská zahrada Park provide a wealth of opportunities for leisure activities. There are, for example, two outdoor gyms, an indoor swimming pool, a pétanque court, a playground, pingpong tables, a café, and a pleasant, quiet nook with an artificial pond and a waterfall.