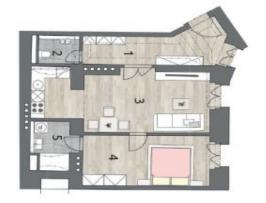

## **Apartment One-bedroom (2+kk)**

loggia / lodžie loggia / lodžie bathroom / koupelna

10,32 m<sup>2</sup>
2,90 m<sup>2</sup>
17,00 m<sup>2</sup>
4,77 m<sup>2</sup>
5,05 m<sup>2</sup>
0,97 m<sup>2</sup>

kitchen / kuchyň room / pokoj

U RAISKÉ ZAHRADY

SVODODA SWILLIAMS NA Pertiyne 2,110 00 Praha 1, Ceská republika, +420 257 328 281, +420 257 322 032, infogavoboda-williams con