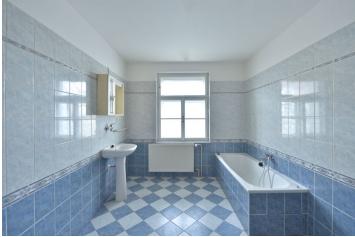

The lower level includes living room, a fully fitted kitchen with balcony facing the courtyard, one bedroom, bathroom with both bathtub and walk-in shower, a separate toilet, and a large entry hall. The upper level features a spacious open gallery and a small guest bedroom (or study / walk-in closet).

Wooden and laminated floors, tiles, wooden beams, blinds, gas boiler, washing machine, audio entry phone, cellar. Common building charges and water CZK 1000/person/month. Gas and electricity will be transferred to the tenant.