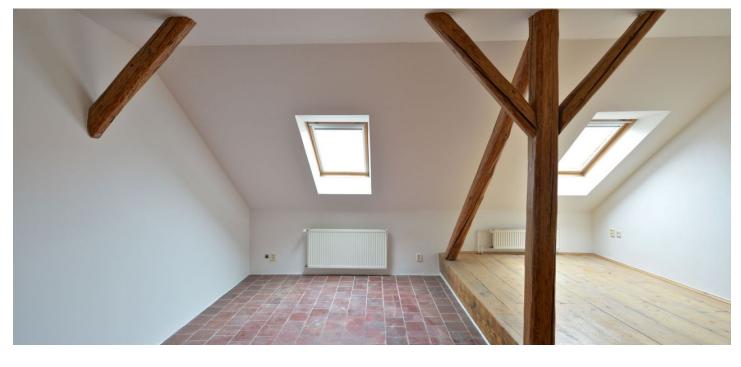

The lower level includes living room, a fully fitted kitchen with balcony facing the courtyard, one bedroom, bathroom with both bathtub and walk-in shower, a separate toilet, and a large entry hall. The upper level features a spacious open gallery and a small guest bedroom (or study / walk-in closet).

Wooden and laminated floors, tiles, wooden beams, blinds, gas boiler, washing machine, audio entry phone, cellar. Common building charges and water CZK 1000/person/month. Gas and electricity will be transferred to the tenant.