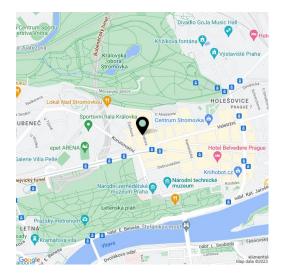

Spacious 1-2-bedroom split-level attic flat with a balcony, on the fourth top floor of a residential building with lift and a shared courtyard garden. Located in a quiet street steps from Stromovka Park, the largest park in Prague, a 15 minute walk to the city center through another popular Prague park - Letná. Tram connections (tram stop one minute from the building) to Hradčanská (line A) and Vltavská (line C) metro stations, convenient to the airport and international schools.