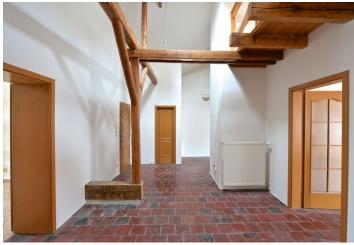

The lower level includes living room, a fully fitted kitchen with balcony facing the courtyard, one bedroom, bathroom with both bathtub and walk-in shower, a separate toilet, and a large entry hall. The upper level features a spacious open gallery and a small guest bedroom (or study / walk-in closet).

Wooden and laminated floors, tiles, wooden beams, blinds, gas boiler, washing machine, audio entry phone, cellar. Common building charges and water CZK 1000/person/month. Gas and electricity will be transferred to the tenant.