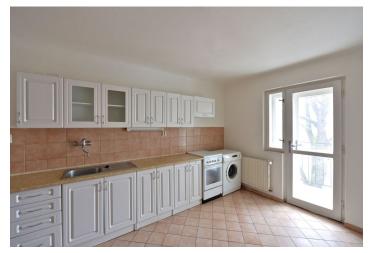

The lower level includes living room, a fully fitted kitchen with balcony facing the courtyard, one bedroom, bathroom with both bathtub and walk-in shower, a separate toilet, and a large entry hall. The upper level features a spacious open gallery and a small guest bedroom (or study / walk-in closet).

Wooden and laminated floors, tiles, wooden beams, blinds, gas boiler, washing machine, audio entry phone, cellar. Common building charges and water CZK 1000/person/month. Gas and electricity will be transferred to the tenant.