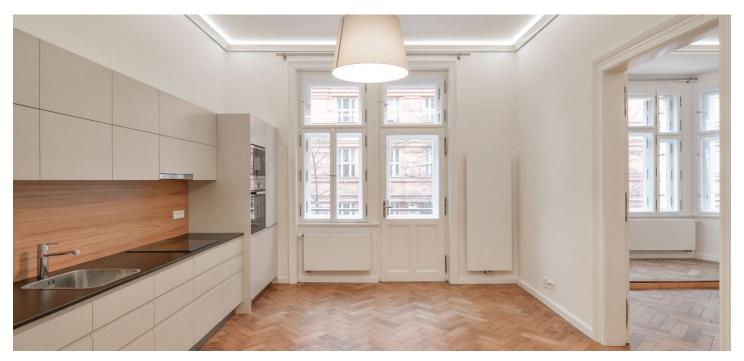

\* Area of the unit according to the Civil Code. The area consists of the sum total area of the entire unit bounded by perimeter walls.

Brand completely refurbished 1-bedroom flat with a balcony, situated on the second floor of a fully renovated historic building with lift and nicely preserved original details. Great location in the popular residential neighborhood of Vinohrady with full amenities within easy reach. Just moments from the Riegrovy sady park, and a few minute walk from Jiřího z Poděbrad metro station, trams and regular fresh produce market.

The interior includes living room with a bay window, a fully fitted kitchen with dining area and balcony access, one bedroom facing the quiet courtyard, shower bathroom with toilet and bidet shower, and an entrance hall.

High ceilings, large windows, solid wood parquet floors, tiles, security entry door, built-in wardrobes, Bosch appliances incl. a dishwasher and microwave oven. Common building charges, heating and water around CZK 2,500/person/month. Electricity is billed separately.