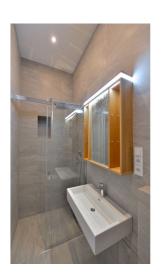

The interior includes living room with a bay window, a fully fitted kitchen with dining area and balcony access, one bedroom facing the quiet courtyard, shower bathroom with toilet and bidet shower, and an entrance hall.

High ceilings, large windows, solid wood parquet floors, tiles, security entry door, built-in wardrobes, Bosch appliances incl. a dishwasher and microwave oven. Common building charges, heating and water around CZK 2,500/person/month. Electricity is billed separately.