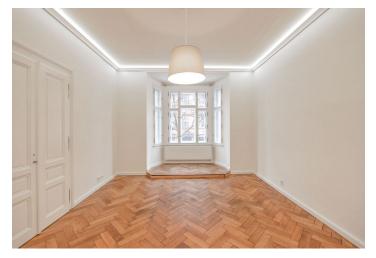

The interior includes living room with a bay window, a fully fitted kitchen with dining area and balcony access, one bedroom facing the quiet courtyard, shower bathroom with toilet and bidet shower, and an entrance hall.

High ceilings, large windows, solid wood parquet floors, tiles, security entry door, built-in wardrobes, Bosch appliances incl. a dishwasher and microwave oven. Common building charges, heating and water around CZK 2,500/person/month. Electricity is billed separately.