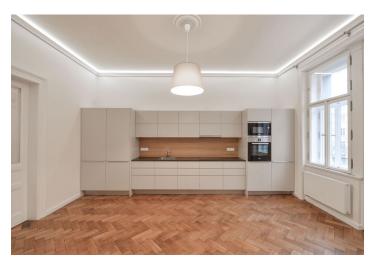

The interior includes living room with a bay window, a fully fitted kitchen with dining area and balcony access, one bedroom facing the quiet courtyard, shower bathroom with toilet and bidet shower, and an entrance hall.

High ceilings, large windows, solid wood parquet floors, tiles, security entry door, built-in wardrobes, Bosch appliances incl. a dishwasher and microwave oven. Common building charges, heating and water around CZK 2,500/person/month. Electricity is billed separately.