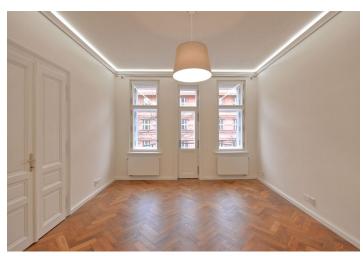

The interior includes living room with balcony access, a fully fitted kitchen with dining area, one bedroom, shower bathroom with toilet and bidet shower, and a spacious entrance hall.

High ceilings, large windows, solid wood parquet floors, tiles, built-in wardrobes, Bosch appliances incl. a dishwasher and microwave oven, audio entry phone. Common building charges, heating and water around CZK 2500 per month for one person. Electricity is billed separately.