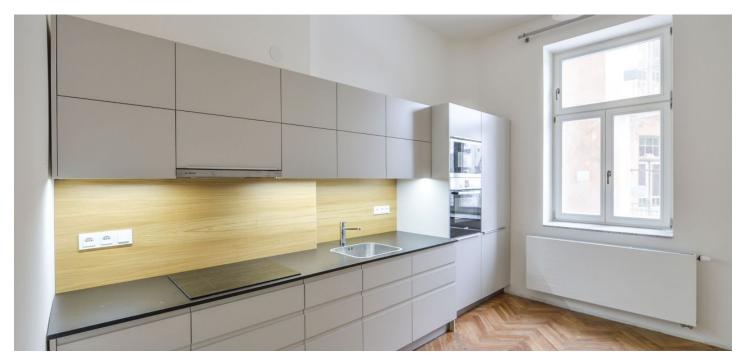

The interior includes living room with balcony access, a fully fitted kitchen with dining area, one bedroom, shower bathroom with toilet and bidet shower, and a spacious entrance hall.

High ceilings, large windows, solid wood parquet floors, tiles, built-in wardrobes, Bosch appliances incl. a dishwasher and microwave oven, audio entry phone. Common building charges, heating and water around CZK 2500 per month for one person. Electricity is billed separately.