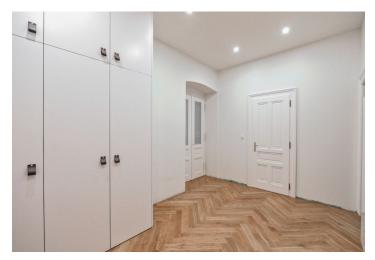

The interior includes living room with balcony access, a fully fitted kitchen with dining area, one bedroom, shower bathroom with toilet and bidet shower, and a spacious entrance hall.

High ceilings, large windows, solid wood parquet floors, tiles, built-in wardrobes, Bosch appliances incl. a dishwasher and microwave oven, audio entry phone. Common building charges, heating and water around CZK 2500 per month for one person. Electricity is billed separately.