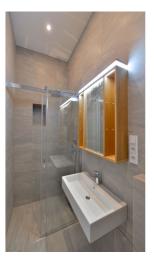

The interior includes living room with balcony access, a fully fitted kitchen with dining area, one bedroom, shower bathroom with toilet and bidet shower, and a spacious entrance hall.

High ceilings, large windows, solid wood parquet floors, tiles, built-in wardrobes, Bosch appliances incl. a dishwasher and microwave oven, audio entry phone. Common building charges, heating and water around CZK 2500 per month for one person. Electricity is billed separately.