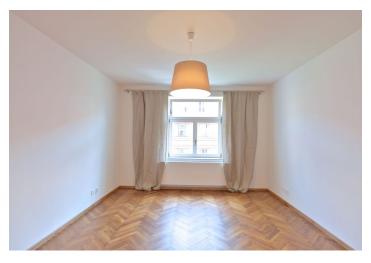

The interior includes living room with balcony access, a fully fitted kitchen with dining area, one bedroom, shower bathroom with toilet and bidet shower, and a spacious entrance hall.

High ceilings, large windows, solid wood parquet floors, tiles, built-in wardrobes, Bosch appliances incl. a dishwasher and microwave oven, audio entry phone. Common building charges, heating and water around CZK 2500 per month for one person. Electricity is billed separately.