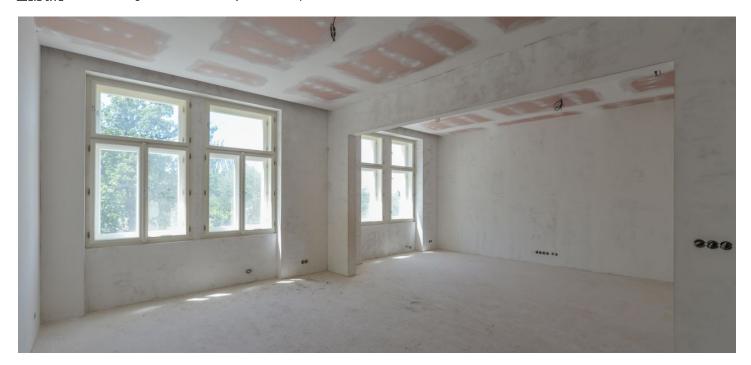

The layout of this 2nd floor apartment consists of an entry hall, a living room with a preparation for a kitchen, 2 bedrooms, a bathroom with a toilet, a separate toilet, and a utility room.

The apartments is offered in a state of white walls, with replicas of the original casement windows on the street facade and new wooden windows on the yard facade, security and fire replicas of the original entrance doors and new wiring, water, waste, and heat distribution. The purchase price does not include the individual completion of the unit by the investor. The purchase price includes a cellar.