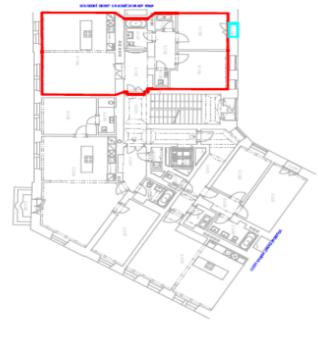

The layout of this 2nd floor apartment consists of an entry hall, a living room with a preparation for a kitchen, 2 bedrooms, a bathroom with a toilet, a separate toilet, and a utility room.

The apartments is offered in a state of white walls, with replicas of the original casement windows on the street facade and new wooden windows on the yard facade, security and fire replicas of the original entrance doors and new wiring, water, waste, and heat distribution. The purchase price does not include the individual completion of the unit by the investor. The purchase price includes a cellar.

The purchase price is subject to the property transfer tax. Interior 96.07 m², loggia 1.66, cellar.

BYTOVÝ DŮM U RAJSKÉ ZAHRADY Č.p. 954, ŽIŽKOV, PRAHA 3, 3NP

Jednotka č. 9 (plocha BJ 3.1 - 105,77 m²) - je byt 3+kk, umístěný v 3. nadzemním podlaží budovy (3.NP)

o podlahové ploše 105,77 m²