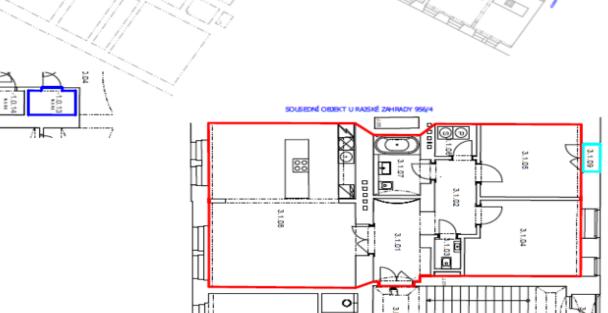

## **Apartment Two-bedroom (3+kk)**

95 m², Prague 3, Žižkov, U Rajské zahrady

 ČÍSIJO
 NÁZEV MÍSTNOSTI

 31.01
 PŘEDSÍŇ

 31.02
 OHOBA

 31.03
 WC

 31.04
 LOŽNICE

 31.05
 LOŽNICE

 31.06
 TEDMIOÁ MÍSTNOST

 31.07
 KOUPELVA

 31.08
 OBÝMÁ POKOJ + KX

 31.09
 LOZÍE

Lodžie - 0,83 m<sup>3</sup> SKLEPY - 2,16 m