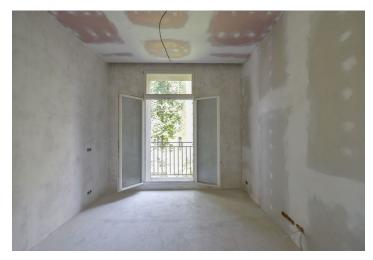

The layout of this 2nd floor apartment consists of an entry hall, a living room with a preparation for a kitchen, 2 bedrooms, a bathroom with a toilet, a separate toilet, and a utility room.

The apartments is offered in a state of white walls, with replicas of the original casement windows on the street facade and new wooden windows on the yard facade, security and fire replicas of the original entrance doors and new wiring, water, waste, and heat distribution. The purchase price does not include the individual completion of the unit by the investor. The purchase price includes a cellar.